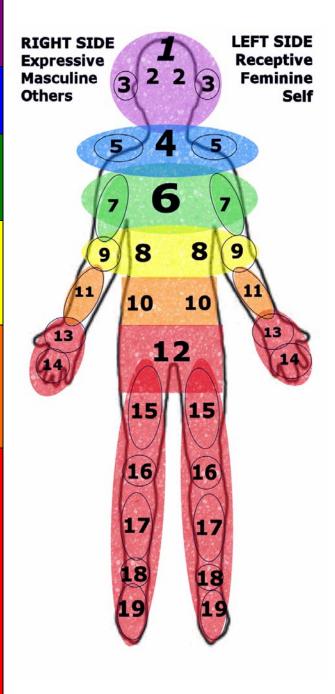

## **Emotional Triggers for Energy Blockages**

- Head Perceive world
   Over Analyze
- 2. Eye -see others
- 3. Ear Listen to others
- 4. Throat Express
- **5. Shoulders** Carry burdens of Others
- **6. Heart** Expressing Love
- **7. Arm** Ability to Embrace Others
- Solar Plexus Anger, resentment, Critical of Others
- 9. Elbow Confidence, Resistance to change
- **10. Sacral** Support, Cocreate w/ Others
- 11. Forearm –
  Overextending to prove to others that you are good enough
- 12. Root Ungrounded Fear of Intimacy – Trust - Survival
- **13. Wrist** Handling life Creative Expression
- **14. Hand** Ability to Give Freely
- 15. Thigh Fear of Future, Support of/by others
- **16. Knee** Surrender, forgive, trust others
- 17. Lower Leg Connecting with Others
- **18. Ankle** Support, Changing Direction
- Feet Secure -Balance - Step Fwd.

Copyright SomaEnergetics™ 2010 www.SomaEnergetics.com

- 1. Head Perceive self– Over Analyze
- 2. Eye See yourself
- 3. Ear -Listen to self
- 4. Throat Express
- **5. Shoulders** World on shoulders
- **6. Heart** Receiving Love
- **7. Arm** Ability to Embrace Self
- 8. Solar Plexus –
  Anger, resentment,
  Critical of Self
- **9. Elbow** –Confidence, Resistance to change
- **10. Sacral** Support, Creative with Self
- 11. Forearm –
  Overextending to prove to yourself that you are good enough
- 12. Root UngroundedFear of Intimacy -Trust Survival
- 13. Wrist Handling lifeCreative Expression
- **14. Hand** Ability to Receive Freely
- **15. Thigh** Fear of Past, Self support
- **16. Knee** Surrender, forgive, trust self
- 17. Lower Leg-Standing Your Ground
- **18. Ankle** Support, Changing Direction
- 19. Feet Secure –Balance Step Backgain perspective

## **BODY MAPPING AFFIRMATIONS**

While the client repeats the affirmations below, you may find it helpful to utilize the SomaEnergetics Body tuners along with the Solfeggio Energy Tuners on any area where you cleared any blockages. You can repeat any affirmation at least 3 times - emphasizing different words each time.

1) HEAD: How we perceive ourselves, others, and the world.

Disconnect from body, self, Source. Over Analyzing

**Affirmation:** It is safe to see and think clearly.

I view myself, others and the world with love and joy.

2) EYES: How you see others and self

**Affirmations:** Right side It is safe to see others with clarity.

I see goodness and beauty in others.

Left side It is safe to see myself with clarity.

I see goodness and beauty in myself.

3) EARS: Willingness to listen to my inner voice and others

**Affirmations:** Right side It is safe to listen to others.

I hear with Love.

Left side It is safe to listen to my inner voice.

I hear with Love.

4) THROAT: Expression of self.

**Affirmation:** My self expression is free and clear

It is safe to allow others to express themselves.

5) SHOULDERS: Carrying the burdens of others, weight of the world on your shoulders

Affirmations: Right side I take ownership and responsibility for myself only

I set healthy boundaries in my relationships

Left side I take ownership and responsibility for myself

It is safe to feel my feelings and set healthy boundaries

6) HEART: Receiving and expressing love.

**Affirmations:** Right side I am the perfect expression of love.

It is safe to express my love to others.

Left side I receive love openly and fully from others.

I embrace self love.

7) ARMS: Embracing Others and Self.

**Affirmations:** Right side I lovingly embrace others with ease and joy

It is safe to embrace others openly

Left side I lovingly embrace myself with ease and joy

It is safe to embrace myself openly

8) SOLAR PLEXUS: Anger, resentment – critical of others and self

**Affirmations:** Right side I maintain my center and set healthy boundaries in my relationships.

I love and accept others unconditionally.

Left side I honor who I am and approach life from a place of power and courage

I love and accept myself unconditionally.

9) ELBOW: Self Confidence, Resistance to change

**Affirmations:** Right side I accept new experiences with others with openness and ease.

I go with the flow and manifest my dreams with confidence

Left side I am flexible to change direction and focus in my life

I trust in my ability to make choices for my highest good

10) SACRAL: Support and ability to Co-create with others and be Creative with Self

**Affirmations:** Right side I am open to the creative ideas of others

It is safe to support others and receive support from others

Left side The exploration of my creativity empowers me

I can support myself and stand in my own power

11) FOREARMS: Overextending to prove you are good enough to others and self.

Having to do, create, perform for others to earn love.

**Affirmations:** Right side I am a perfect child of the universe.

I am good enough for others

Left side I am a perfect child of the universe

I take back my power, I am good enough just the way I am

12) ROOT: Ungrounded – Fear of Intimacy – Trust/Survival Issues

**Affirmation:** It is safe for me to be in my body and grounded.

I trust that I have incarnated into the PERFECT HUMAN EXPERIENCE.

I trust that I am provided for

13) WRISTS: Handling Life's Situations and Creative Expression

**Affirmations**: Right side I can handle all that I create in life with others

I allow my Doing to be a creative expression of my Being

Left side I create my own reality

I can handle all that I create and manifest within myself

14) HANDS: Giving and Receiving

**Affirmations:** Right side It is safe to give and receive love.

I handle my money and relationships with discernment and joy.

Left side I balance giving and receiving

I honor and nurture myself – I am content and blessed.

15) HIPS/THIGHS: Fear of Future and Past – Support of others and self

**Affirmations**: Right side I look to the future with expectation for my highest good

I move forward with grace and ease, I am protected.

Left side I joyfully release the past and open the space for change to enter.

I embrace the dance of life and move forward with grace and ease

16) KNEES: Willingness to surrender, forgive and trust

**Affirmations:** Right side It is safe to surrender, trust and forgive others

I let go and let God

Left side It is safe to surrender, trust and forgive myself.

I let go and let God

17) LOWER LEGS: Connecting with Others and Self, Standing your ground

**Affirmations:** Right side It is safe to stand my ground with others and be true to myself

I connect with others with joy and ease

Left side It is safe for me to stand up for who I am

I connect with my Divine Essence

18) ANKLES: Bridge between body and earth, support system, changing direction

Right side It is safe to be supportive and to ask for and receive help from others

I can receive guidance from others with discernment and gratitude

Left side I welcome changes in my life which are empowering and beneficial

I embrace all experiences that are in alignment with my soul's purpose

19) FEET: Stepping Forward in Life – Stepping Back to Gain Perspective

Feeling secure, safe and balanced

**Affirmations:** Right side I feel safe and secure to move forward in life

I can stand on my own two feet and maintain balance.

Left side I feel safe and secure to take a step back and gain perspective.

I can stand on my own two feet and maintain balance.