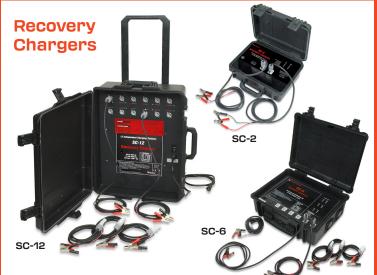

# Don't throw away old or spent batteries - recover them!

Recover heavily discharged and sulfated 12V batteries (VRLA, AGM, gel or flooded cell) with one of PulseTech's suitcase recovery chargers. Their patented Pulse Technology removes and prevents sulfate crystals from the battery plates increasing the battery's ability to accept, store and release energy.

Part No: 746X810 Model: SC-12 (Recover 12 batteries at a time) Part No: 746X816 Model: SC-6 (Recover 6 batteries at a time) Part No: 746X814 Model: SC-2 (Recover 2 batteries at a time)