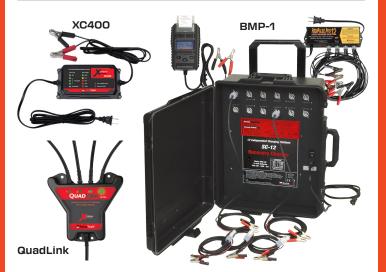

## . . . . . . . . . . . . . . **Battery Management Kits**

Our BMP Kits allow you to set up a battery testing, recovery and recharge operation in your shop which adheres to the diagnostic, preventative and corrective maintenance portion of the Battery Management Program. This is important as it allows you to **RECOVER** old batteries and extend battery life so you can **REUSE** them instead of sending them to your bone pile. This lets you REDUCE your hazardous waste and your carbon footprint.

### Which BMP Kit is Right for You?

| Kit             | Batteries<br>Discarded<br>Each Month | Recovery<br>Charger | Battery<br>Maintainer | Battery<br>Tester |
|-----------------|--------------------------------------|---------------------|-----------------------|-------------------|
| BMP-1 (746X201) | 50+                                  | SC-12               | PRO-12-RP             | 777P-PT           |
| BMP-2 (746X202) | 25-50                                | SC-6                | PRO-12-RP             | 390PT             |
| BMP-3 (746X203) | 1-25                                 | SC-2                | PRO-12-RP             | 390PT             |

**Xtreme Charge Battery Charger XC400** Part No: 200X010 Model: XC400 XC-QL4 QuadLink 4-Channel Battery Charger Part No: 100X004 Model: XC-QL4