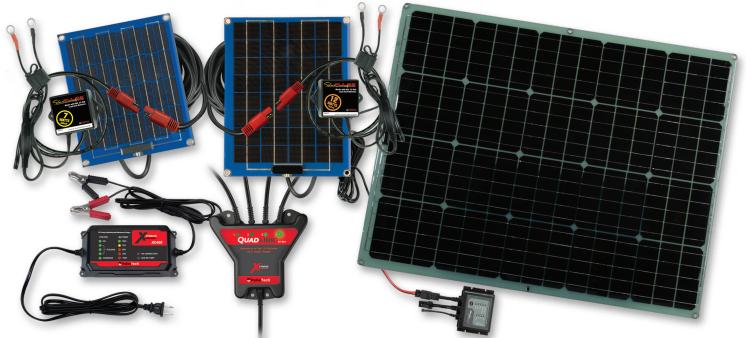

# Use the Power of the Sun to Extend the Life and Power of Your Batteries

PulseTech's SolarPulse solar chargers prevent the normal loss of battery power on vehicles and equipment stored outside and apply our sulfate killing patented Pulse Technology. Your batteries will remain in peak condition, even when sitting for months at a time, dramatically reducing jump starts.

Part No: 735X468 Model: SP-12 (12-Watt) Part No: 735X467 Model: SP-7 (7-Watt) Part No: 735X453 Model: SP-3 (3-Watt)

| SOLARPULSE SPECIFICATIONS |                     |                       |                      |  |  |
|---------------------------|---------------------|-----------------------|----------------------|--|--|
|                           | SP-3                | SP-7                  | SP-12                |  |  |
| Wattage                   | 3 W                 | 7 W                   | 12 W                 |  |  |
| Output Current            | 240 mA              | 450 mA                | 750 mA               |  |  |
| Input Current             | Solar Power         | Solar Power           | Solar Power          |  |  |
| Solar Panel Dim.          | 9.45" x 4.7" x .25" | 10.25" x 8.85" x .25" | 12.41" x 9.85" x .2" |  |  |
| Circuit Box Dim.          | 3.4" x 2.25" x 1.5" | 3.4" x 2.4" x 1.5"    | 3.4" x 2.4" x 1.5"   |  |  |
| Box to Lug Wire           | 3'                  | 3'                    | 3'                   |  |  |
| Box to Panel Wire         | 17'                 | 17'                   | 17'                  |  |  |

# SolarPulse **SP-7 12V** Battery Solar Charger Maintainer, 7W

The SP-7 7-Watt 12-Volt Solar Battery Charger Maintainer provides

7 watts of power in a compact, durable 8.75" x 8.75" x 0.125" solar panel. Its size and eyelet holes allow for multiple installation options. The SP-7 replaces parasitic power loss and extends battery life. Ten year limited warranty.

SolarPulse SP-12 12V Battery Solar Charger Maintainer, 12W

The SP-12 SolarPulse Battery Charger is designed to supply pulsed current to charge, maintain and desulfate any 12V lead-acid batteries including VRLA, AGM, Gel and flooded cell on outdoor vehicles and equipment, without danger of overcharging or overheating. This solar battery charger maintainer is protected with a clear polyurethane plastic coating that makes it virtually indestructible. The SP-12 12-watt solar panel dimensions are 12.41"L x 9.85"W x 1.5"H.