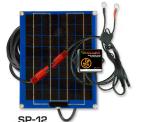

# Use the Power of the Sun to Extend the Life and Power of Your Batteries

PulseTech's SolarPulse solar chargers prevent the normal loss of battery power on vehicles and equipment stored outside and apply our sulfate killing patented Pulse Technology. Your batteries will remain in peak condition, even when sitting for months at a time, dramatically reducing jump starts.

Part No: 735X468 Model: SP-12 (12-Watt) Part No: 735X467 Model: SP-7 (7-Watt) Part No: 735X453 Model: SP-3 (3-Watt)

| SOLARPULSE SPECIFICATIONS |                     |                       |                      |  |  |
|---------------------------|---------------------|-----------------------|----------------------|--|--|
|                           | SP-3                | SP-7                  | SP-12                |  |  |
| Wattage                   | 3 W                 | 7 W                   | 12 W                 |  |  |
| Output Current            | 240 mA              | 450 mA                | 750 mA               |  |  |
| Input Current             | Solar Power         | Solar Power           | Solar Power          |  |  |
| Solar Panel Dim.          | 9.45" x 4.7" x .25" | 10.25" x 8.85" x .25" | 12.41" x 9.85" x .2" |  |  |
| Circuit Box Dim.          | 3.4" x 2.25" x 1.5" | 3.4" x 2.4" x 1.5"    | 3.4" x 2.4" x 1.5"   |  |  |
| Box to Lug Wire           | 3'                  | 3'                    | 3'                   |  |  |
| Box to Panel Wire         | 17'                 | 17'                   | 17'                  |  |  |

SolarPulse SP-12 12V Battery Solar Charger Maintainer, 12W

The SP-12 SolarPulse Battery Charger is designed to supply pulsed current to charge, maintain and desulfate any 12V lead-acid batteries including VRLA, AGM, Gel and flooded cell on outdoor vehicles and equipment, without danger of overcharging or overheating. This solar battery charger maintainer is protected with a clear polyurethane plastic coating that makes it virtually indestructible. The SP-12 12-watt solar panel dimensions are 12.41"L x 9.85"W x 1.5"H.