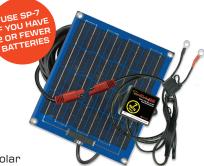

# Use the Power of the Sun to Extend the Life and Power of Your Batteries

PulseTech's SolarPulse solar chargers prevent the normal loss of battery power on vehicles and equipment stored outside and apply our sulfate killing patented Pulse Technology. Your batteries will remain in peak condition, even when sitting for months at a time, dramatically reducing jump starts.

Part No: 735X468 Model: SP-12 (12-Watt) Part No: 735X467 Model: SP-7 (7-Watt) Part No: 735X453 Model: SP-3 (3-Watt)

| SOLARPULSE SPECIFICATIONS |                     |                       |                      |  |  |
|---------------------------|---------------------|-----------------------|----------------------|--|--|
|                           | SP-3                | SP-7                  | SP-12                |  |  |
| Wattage                   | 3 W                 | 7 W                   | 12 W                 |  |  |
| Output Current            | 240 mA              | 450 mA                | 750 mA               |  |  |
| Input Current             | Solar Power         | Solar Power           | Solar Power          |  |  |
| Solar Panel Dim.          | 9.45" x 4.7" x .25" | 10.25" x 8.85" x .25" | 12.41" x 9.85" x .2" |  |  |
| Circuit Box Dim.          | 3.4" x 2.25" x 1.5" | 3.4" x 2.4" x 1.5"    | 3.4" x 2.4" x 1.5"   |  |  |
| Box to Lug Wire           | 3'                  | 3'                    | 3'                   |  |  |
| Box to Panel Wire         | 17'                 | 17'                   | 17'                  |  |  |

# SolarPulse **SP-7 12V** Battery Solar Charger Maintainer, 7W

The SP-7 7-Watt 12-Volt Solar Battery Charger Maintainer provides

7 watts of power in a compact, durable 8.75" x 8.75" x 0.125" solar panel. Its size and eyelet holes allow for multiple installation options. The SP-7 replaces parasitic power loss and extends battery life. Ten year limited warranty.