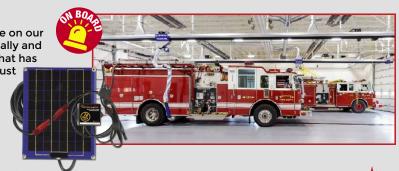

### **PulseTech Makes A Difference!**

Nobody in our fire department took me serious about using these on our remote stations. So to test this out, I bought one of these personally and installed it in a remote station that has no power, on a firetruck that has three large commercial batteries which are on their last leg. We just can't keep them charged. After installing it, I went by there after 2 months. The truck fired right up first try. We were looking to connect all these stations to the power grid at a cost of thousands each plus have a monthly power bill. Nice product!!

Capt. David Baldwin - Training Officer Sumter County Fire & Rescue - Americus, GA