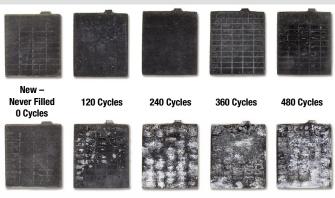

12-Volt Lead-Acid Batteries Charged with PulseTech Charger Shows No Sulfate Accumulation.

### Pulse Technology is the Secret to our Success

- Safely remove and prevent sulfate crystal buildup on battery plates.
- Extend battery life by up to three times.