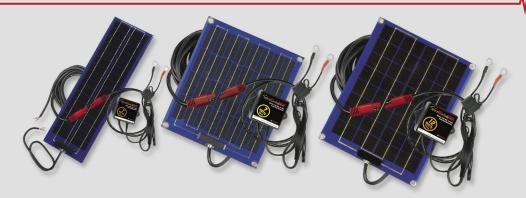

### Use the Power of the Sun to Extend the Life and Power of Your Batteries

Our Solar Pulse products help to prevent normal battery state of charge loss via the application of a maintenance charge. In addition, it destroys battery killing sulfation with patented and military proven Pulse Technology ensuring your batteries remain in peak condition while extending the battery life by up to three times. These solar panels are compact, easy to install and are virtually indestructible.

Part No: <u>735X467</u> Model: SP-7, 7-Watt Part No: 735X453

Model: SP-12, 12-Watt

| Solar<br>Charger | Works with    | Offsets<br>Loads | Pulse<br>Conditions |
|------------------|---------------|------------------|---------------------|
| SP-7             | 1 Battery     | 450mA            |                     |
| SP-12            | 1-4 Batteries | 750mA            |                     |

SolarPulse ERV 12V Battery Solar Charger Maintainer, 7-Watt

Part No: 735X613 Model: 12V-ERV-UNIT

SolarPulse SP-7 12V Battery Solar Charger Maintainer, 7-Watt

Part No: 735X467 Model: SP-7

SolarPulse SP-12 12V Battery Solar Charger Maintainer, 12-Watt

Part No: 735X468 Model: SP-12