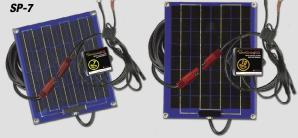

Part No: <u>735X467</u> Model: SP-7, 7-Watt Part No: 735X453

Model: SP-12, 12-Watt

| Solar<br>Charger | Works with    | Offsets<br>Loads | Pulse<br>Conditions |
|------------------|---------------|------------------|---------------------|
| SP-7             | 1 Battery     | 450mA            |                     |
| SP-12            | 1-4 Batteries | 750mA            |                     |

SolarPulse ERV 12V Battery Solar Charger Maintainer, 7-Watt

Part No: 735X613 Model: 12V-ERV-UNIT

SolarPulse SP-7 12V Battery Solar Charger Maintainer, 7-Watt

Part No: 735X467 Model: SP-7

SolarPulse SP-12 12V Battery Solar Charger Maintainer, 12-Watt

Part No: 735X468 Model: SP-12