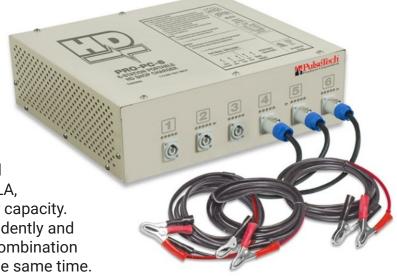

PRO-PC-6, 6-Station HD 12V
Portable Recovery Battery Charger

Part #: 746X860 Model #: PRO-PC-6

NSN: 6130-01-670-6729

## **Description:**

The 6-Station HD Portable Battery Recovery
Charger is a 12V, 6A per channel charging unit
that uses universal electrical input and can be
used worldwide. This charger can be connected
to any type or size of 12V lead-acid battery (VRLA,
AGM, Gel or flooded cell) regardless of brand or capacity.
Each of the six charge stations operate independently and
in isolation from one another. This allows any combination
of batteries to be recovered and recharged at the same time.

## **Specifications:**

| Input Electrical     | 100-250V                                                                             |
|----------------------|--------------------------------------------------------------------------------------|
| Input Current        | 15 Amps Max                                                                          |
| Output Electrical    | 6 Amps per Channel; 6 Channels                                                       |
| Enclosure Type       | Sand steel enclosure                                                                 |
| Enclosure Dimensions | 5.25" x 15" x 16.75"                                                                 |
| LEDs                 | Battery Disconnected, Bad Battery, Recovery Charge, Pulse Charge, Charge<br>Complete |
| Leads                | 8' - 14 AWG                                                                          |
| Termination          | Battery clamps                                                                       |
| Weight               | 22 lbs                                                                               |