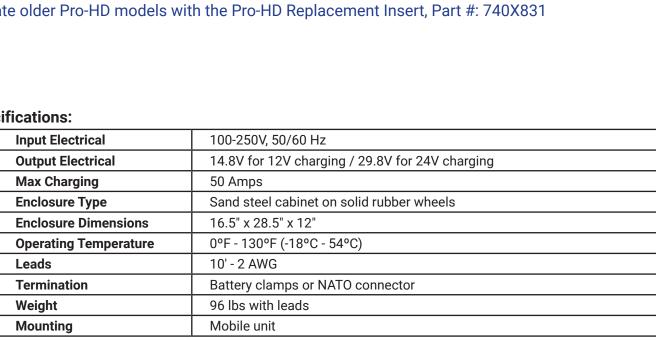

24V Pulse Charger & **Battery Recovery Unit Part #:** 746X800 Model #: PRO-HD NSN: 6130-01-500-3401

## **Description:**

The Pro-HD heavy duty rolling recovery charger is able to recover, charge and desulfate any 12V or 24V lead-acid battery (VRLA, AGM, gel and flooded cell) using the supplied clamps or NATO connector.

The Pro-HD senses battery condition and provides only the charge the battery can accept without overcharging. Pulse Technology removes and prevents the buildup of sulfates allowing batteries to charge deeper, maintain greater reserve capacity and last up to 3 times longer.

Smart charging with one-switch operation and easy to understand LEDs minimize operator training requirements.

PulseTech

Update older Pro-HD models with the Pro-HD Replacement Insert, Part #: 740X831



## **Specifications:**

## www.pulsetech.com 800-580-7554