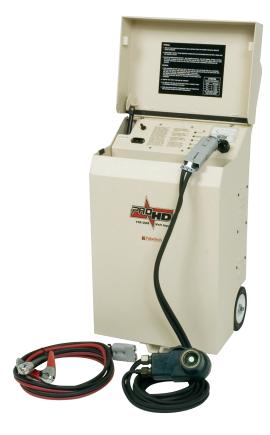

## PulseTech

PRO-HD 12/24V Pulse Charger & **Battery Recovery Unit Part #:** 746X800 Model #: PRO-HD NSN: 6130-01-500-3401

## **Description:**

The Pro-HD heavy duty rolling recovery charger is able to recover, charge and desulfate any 12V or 24V lead-acid battery (VRLA, AGM, gel and flooded cell) using the supplied clamps or NATO connector.

The Pro-HD senses battery condition and provides only the charge the battery can accept without overcharging. Pulse Technology removes and prevents the buildup of sulfates allowing batteries to charge deeper, maintain greater reserve capacity and last up to 3 times longer.

Smart charging with one-switch operation and easy to understand LEDs minimize operator training requirements.

PulseTech

Update older Pro-HD models with the Pro-HD Replacement Insert, Part #: 740X831