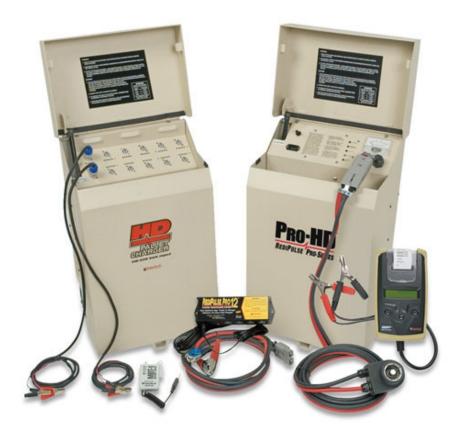

PulseTech

This Equipment Set contains:

- (1) Pro-HD, 12/24-Volt Smart Recovery Charger on Wheels NSN: 6130-01-500-3401
- (1) HD PC-12, Pallet Recovery Charger NSN: 6130-01-532-7711
- (1) Pro-12, 12-Station Battery Maintainer NSN: 6130-01-535-2718
- (1) 490PT+, Digital Battery Analyzer Tester and Printer NSN: 6130-01-510-9594
- (10)MBT-1, Mini Battery Load Testers NSN: 6625-01-463-8499