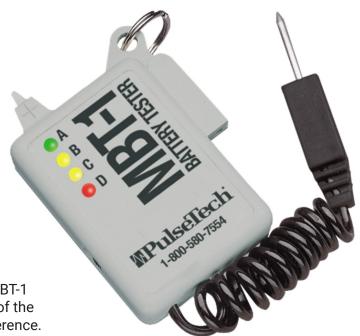

## **Description:**

The MBT-1 Mini Battery Load Tester allows the operator to diagnose potential problems by reading batteries quickly and easily. The MBT-1 can be taken anywhere. It needs no internal power supply and is so small it fits in a pocket or can be kept on a keychain.

Minimal training is needed to understand the MBT-1, making it a perfect tester for widespread use in the first step of diagnosing potential 12-Volt lead-acid battery problems. Four LED lights on the face of the MBT-1 alert the user to the battery's condition. A description of the LED lights is listed on the back of the unit for easy reference.