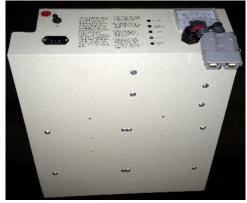

Congratulations on the purchase of your new Pro-HD replacement insert. Simply follow the instructions below to install the new insert.

- 1. Remove the existing Pro-HD insert from the chassis:
  - a. Using a 5/32"hex screwdriver, remove the 2 screws that hold the insert in the chassis.
  - b. Carefully pull the insert out from the chassis.
- 2. Place the new Pro-HD insert back into the chassis. Use the 5/32"hex screwdriver to tighten the screws that hold the insert to the chassis. Be careful not to over tighten the screws.
- 3. Enjoy your upgraded Pro-HD!