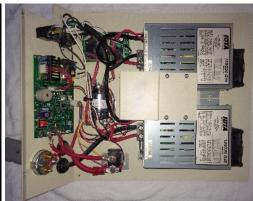

Congratulations on the purchase of your new Pro-HD replacement insert. Simply follow the instructions below to install the new insert.

- 1. Remove the existing Pro-HD insert from the chassis:
  - a. Using a 5/32"hex screwdriver, remove the 2 screws that hold the insert in the chassis.
  - b. Carefully pull the insert out from the chassis.
- 2. Place the new Pro-HD insert back into the chassis. Use the 5/32"hex screwdriver to tighten the screws that hold the insert to the chassis. Be careful not to over tighten the screws.
- 3. Enjoy your upgraded Pro-HD!