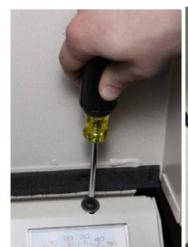

Congratulations on the purchase of your new Pro-HD replacement insert. Simply follow the instructions below to install the new insert.

- 1. Remove the existing Pro-HD insert from the chassis:
  - a. Using a 5/32"hex screwdriver, remove the 2 screws that hold the insert in the chassis.
  - b. Carefully pull the insert out from the chassis.
- 2. Place the new Pro-HD insert back into the chassis. Use the 5/32"hex screwdriver to tighten the screws that hold the insert to the chassis. Be careful not to over tighten the screws.
- 3. Enjoy your upgraded Pro-HD!