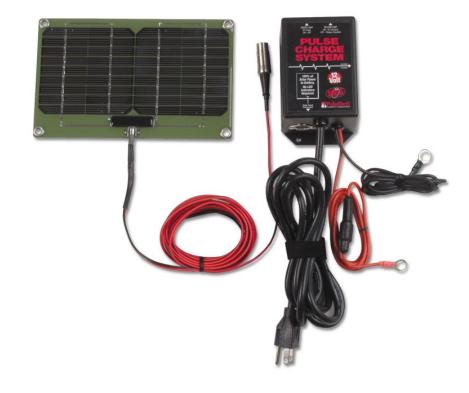

## **Description:**

The 12-Volt Solar Pulse Charge System (SPCS) maintains any 12-Volt lead-acid battery (VRLA, AGM, gel and flooded cell) or 12-Volt battery system and is ideal for use on vehicles in long term storage. This system has the capacity to charge and maintain up to six 6-Volt batteries with groups of two batteries in series and the groups connected in parallel.

| PCS Input Voltage                | 110 to 240 VAC                                              |
|----------------------------------|-------------------------------------------------------------|
| PCS Input Frequency              | 50 to 60 Hz                                                 |
| Solar Panel Open Circuit Voltage | 17.4 VDC                                                    |
| Circuit Box Dimensions           | 5.5" x 3.2" x 2.4"                                          |
| Solar Panel Size                 | 8.6" x 5.54" x 0.125"                                       |
| LEDs                             | 3 Showing AC power on, charging and Pulse Technology active |
| Solar Panel Cable Length         | 20 feet                                                     |
| Lug Cable Length                 | 12 feet                                                     |
| AC Power Cord Cable Length       | 6 feet                                                      |