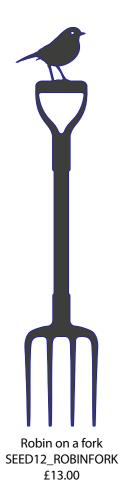

Willow and Kingfisher

Robin in the garden

Boxing hares in the landscape

Sizes: 30cm, 50cm, 75cm, 100cm From: £80 upwards

# Wall Art - beautiful art for your home and garden Useful to know

Intricate hand-drawn work, laser cut in steel, inspired • by nature. The perfect finishing touch to your garden walls or in your home.