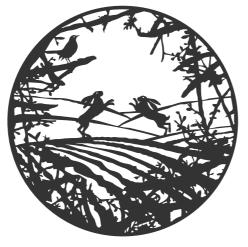

Willow and Kingfisher

Robin in the garden

Boxing hares in the landscape

Sizes: 30cm, 50cm, 75cm, 100cm From: £80 upwards

# Wall Art - beautiful art for your home and garden Useful to know

Intricate hand-drawn work, laser cut in steel, inspired • by nature. The perfect finishing touch to your garden walls or in your home.

- Our wall art comes beautifully packaged in plastic-free recyclable cardboard & our own printed tissue.
- UKi designed and made by A Blackbird Sang, from powder-coated steel, suitable for indoors and outdoors.