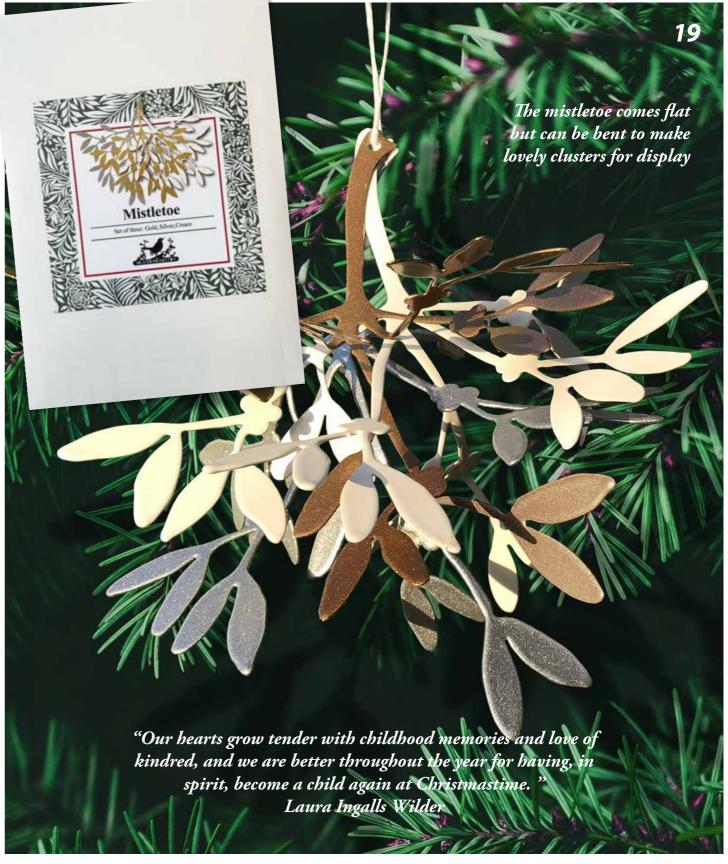

#### **Christmas decorations**

Inspired by traditional Christmas themes these metal decorations complement any festive room. Mistletoe is a perennial favourite selling all year round. Why not do what one of customers did, bake a cake and mince pies then use to it to make an icing pattern?

- Each design comes beautifully packaged in plastic-free recyclable cardboard & our own printed tissue.
- UK designed and made by A Blackbird Sang, from powder-coated steel, suitable for indoors.