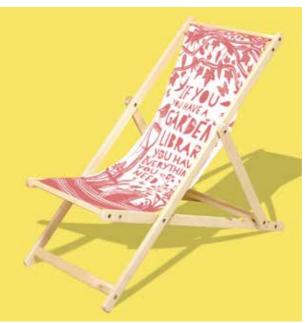

"She sits beneath the whitethorn a-plaiting of her hair, And I will to my true lover with a fond request repair;"

To plant a garden – Audrey Hepburn DECK03 | £125.00

Come we to the Summer – John Clare DECK04 | £125.00

# **Classic Deckchairs**

Inspired by our quote leaves, these stylish deckchairs • feature our beautiful detailed drawings and most popular quotes. A traditional folding design.

- Our deckchairs come in recyclable cardboard boxes. The slings are sustainably printed in the UK on polyester canvas. Frames are made of beech wood in Europe from FSC-certified timber.
- UK designed & made by A Blackbird Sang.

"It's absolutely fantastic, thank you so much. It is absolutely perfect and exactly what I wanted. It's so beautiful. Thank you, thank you." Melanie - Derbyshire

If you have a garden and a library you have everything you need | Cicero