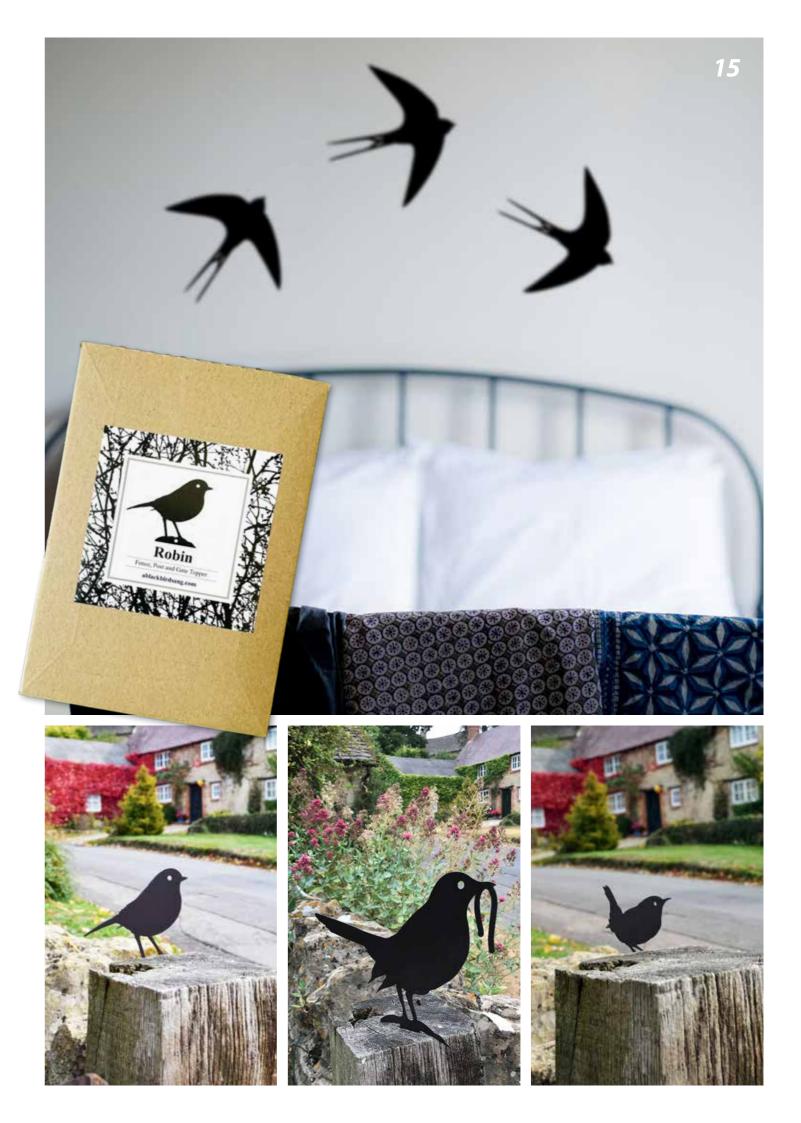

# Bird silhouettes - inspired by Nature

Life-sized silhouettes of our most loved British birds. • They can be screwed to a wall, fence or post. In addition the Swallows and Swifts come with magnets and screws for invisible fixing. A flight of fancy... •

- Our bird silhouettes come beautifully packaged in plastic-free recyclable envelopes and our own printed tissue.
- UK designed and made by A Blackbird Sang, from powder-coated steel, suitable for indoors and outdoors.