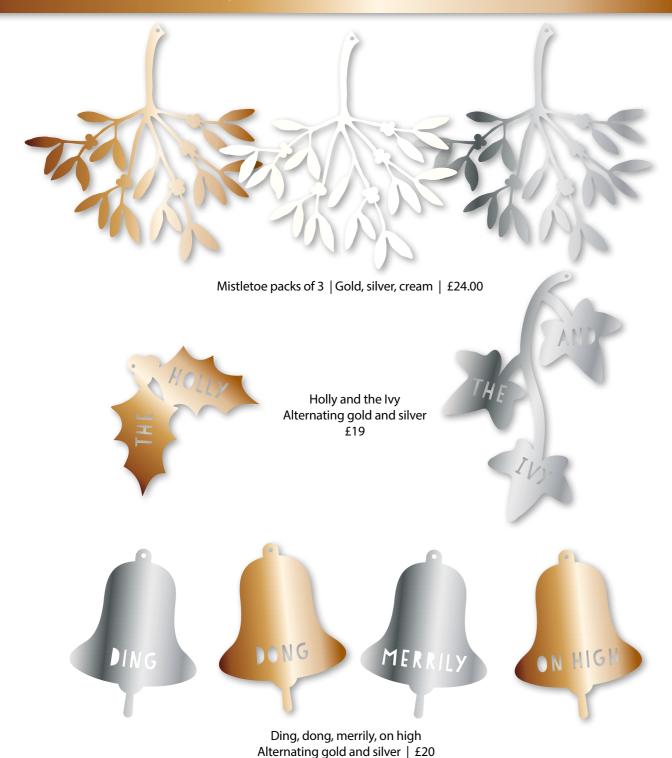

#### **Christmas decorations**

Inspired by traditional Christmas themes these metal decorations complement any festive room. Mistletoe is a perennial favourite selling all year round. Why not do what one of customers did, bake a cake and mince pies then use to it to make an icing pattern?

- Each design comes beautifully packaged in plastic-free recyclable cardboard & our own printed tissue.
- UK designed and made by A Blackbird Sang, from powder-coated steel, suitable for indoors.