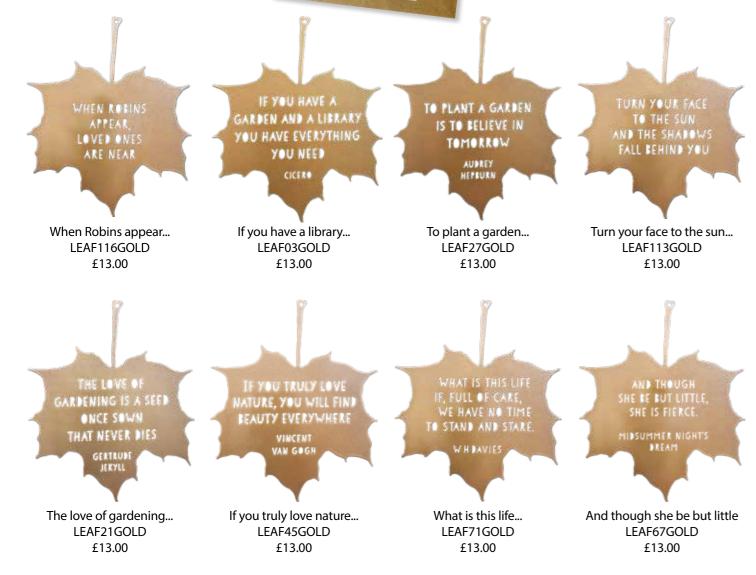

ablackbirdsang.com

retail@ablackbirdsang.co.uk

LEAF QUOTES

"I adore your leaves, I got two of them at this year's Chelsea Flower Show." Alli, visitor to our stand at RHS Chelsea Flower Shou

"Your leaf quotes reduced their recipients to happy tears." Sarah

### Inspiring quotes for home & garden

Small but important things for our everyday life. They make perfect gifts, and are designed for all year round inspiration. Hang up indoors, fix to a wall, or outside in a garden, from a tree or against a fence.

- The leaves come beautifully packaged and barcoded in plastic-free recyclable envelopes and our own printed tissue.
- UK designed and made by A Blackbird Sang.
- Size: 148 x 179 mm. Made from zinc-coated mild steel, with exterior-grade powder coating.