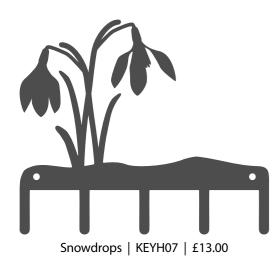

# KEYHOOKS

"Have nothing in your houses that you do not know to be useful or believe to be beautiful."—William Morris

# **Keyhooks - inspired by Nature**

Practical and beautiful key hooks, with 5 hooks. They make perfect gifts, for the person who is always losing their keys!

# **Useful to know**

- Our key hooks come beautifully packaged in plastic-free recyclable envelopes and our own printed tissue.
- UK designed and made by A Blackbird Sang, from powder-coated steel, suitable for indoors and outdoors.