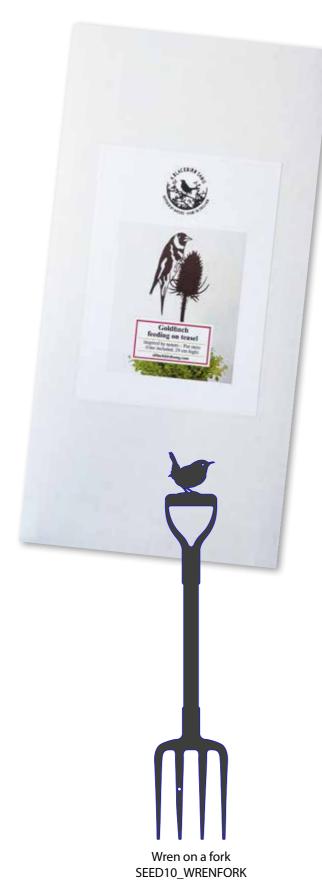

# Pot stems – decorations for your plant pots!

The perfect accompaniment to your house plants

– just place in a pot with your favourite plant! They
make perfect gifts, providing an everlasting
point of interest in your flower pot.

# **Useful to know**

- Our pot stems come beautifully packaged and barcoded in plastic-free recyclable envelopes and our own printed tissue.
- Size: 30cm tall. UK designed and made by A Blackbird Sang, from powder-coated steel, suitable for indoors.