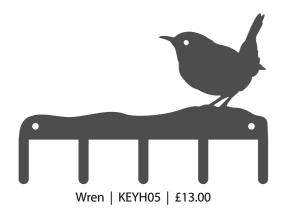

# KEYHOOKS

"Have nothing in your houses that you do not know to be useful or believe to be beautiful."—William Morris

# **Keyhooks - inspired by Nature**

Practical and beautiful key hooks, with 5 hooks. They make perfect gifts, for the person who is always losing their keys!

# **Useful to know**

- Our key hooks come beautifully packaged in plastic-free recyclable envelopes and our own printed tissue.
- UK designed and made by A Blackbird Sang, from powder-coated steel, suitable for indoors and outdoors.