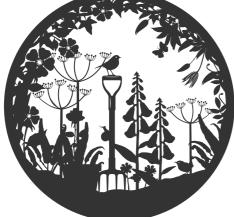

Willow and Kingfisher

Robin in the garden

Boxing hares in the landscape

Sizes: 30cm, 50cm, 75cm, 100cm From: £80 upwards

# Wall Art - beautiful art for your home and garden Useful to know

Intricate hand-drawn work, laser cut in steel, inspired • by nature. The perfect finishing touch to your garden walls or in your home.

- Our wall art comes beautifully packaged in plastic-free recyclable cardboard & our own printed tissue.
- UKi designed and made by A Blackbird Sang, from powder-coated steel, suitable for indoors and outdoors.