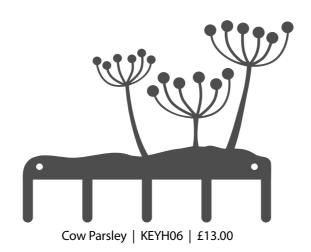

# KEYHOOKS

"Have nothing in your houses that you do not know to be useful or believe to be beautiful."—William Morris

# **Keyhooks - inspired by Nature**

Practical and beautiful key hooks, with 5 hooks. They make perfect gifts, for the person who is always losing their keys!

# **Useful to know**

- Our key hooks come beautifully packaged in plastic-free recyclable envelopes and our own printed tissue.
- UK designed and made by A Blackbird Sang, from powder-coated steel, suitable for indoors and outdoors.