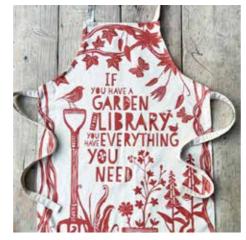

# TEA TOWELS & APRONS

Wonderful! They look great! Great gifts to" bost to loved ones too!" Juliette on Instagram

To plant a garden...
TTOWEL03 | £14.00

Come we to the Summer... TTOWEL04 | £14.00

If you have a garden... TTOWEL01 | £14.00

To plant a garden... APRON03 | £25.00

Come we to the Summer... APRON04 | £25.00

If you have a garden...
APRON01 | £25.00

# Tea towels and aprons

Inspired by our quote leaves, these stylish tea towels and aprons feature our beautiful detailed drawings and most popular quotes. The tea towels have a handy 'loop' on the top left corner of the tea towel so you can hang it up in your kitchen. Aprons have simple waist ties.

"It's absolutely fantastic, thank you so much. It is absolutely perfect and exactly what I wanted. It's so beautiful. Thank you, thank you." Melanie - Derbyshire

If you have a garden and a library you have everything you need | Cicero