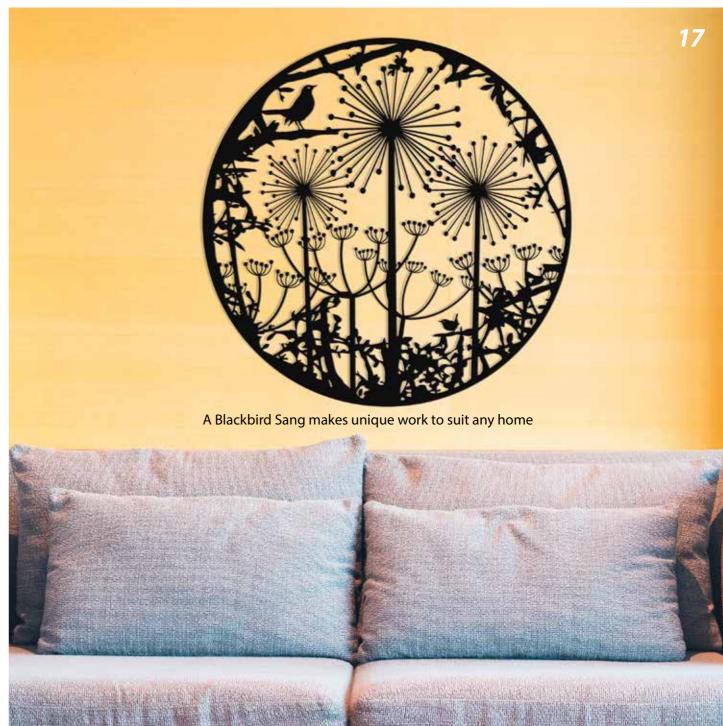

#### **About us**

A Blackbird Sang is a small, passionate art & design studio run by Genny Early & Tony Davis. Started in 2016, everything we do is drawn from and inspired

by nature. We use sustainable, recyclable materials creating lasting works of beauty which are both functional and decorative. We design all our work, and make in the UK. Our gifts are beautifully packaged in eco-printed tissue and plastic-free recycled cardboard.