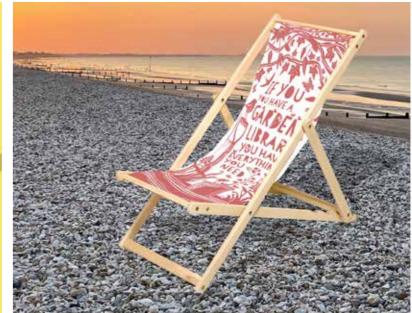

"She sits beneath the whitethorn a-plaiting of her hair, And I will to my true lover with a fond request repair;"

To plant a garden – Audrey Hepburn DECK03 | £125.00

Come we to the Summer – John Clare DECK04 | £125.00

# **Classic Deckchairs**

Inspired by our quote leaves, these stylish deckchairs • feature our beautiful detailed drawings and most popular quotes. A traditional folding design.

- Our deckchairs come in recyclable cardboard boxes. The slings are sustainably printed in the UK on polyester canvas. Frames are made of beech wood in Europe from FSC-certified timber.
- UK designed & made by A Blackbird Sang.

"It's absolutely fantastic, thank you so much. It is absolutely perfect and exactly what I wanted. It's so beautiful. Thank you, thank you." Melanie - Derbyshire

If you have a garden and a library you have everything you need | Cicero