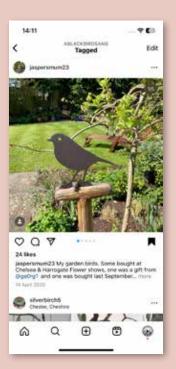

# Bird silhouettes - inspired by Nature

Life-sized silhouettes of our most loved British birds. • They can be screwed to a wall, fence or post. In addition the Swallows and Swifts come with magnets and screws for invisible fixing. A flight of fancy... •

- Our bird silhouettes come beautifully packaged in plastic-free recyclable envelopes and our own printed tissue.
- UK designed and made by A Blackbird Sang, from powder-coated steel, suitable for indoors and outdoors.