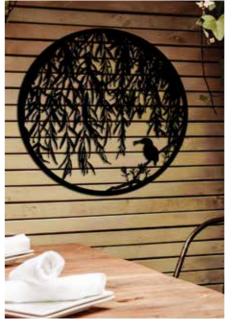

Willow and Kingfisher

Robin in the garden

Boxing hares in the landscape

Sizes: 30cm, 50cm, 75cm, 100cm From: £80 upwards

# Wall Art - beautiful art for your home and garden Useful to know

Intricate hand-drawn work, laser cut in steel, inspired • by nature. The perfect finishing touch to your garden walls or in your home.

- Our wall art comes beautifully packaged in plastic-free recyclable cardboard & our own printed tissue.
- UKi designed and made by A Blackbird Sang, from powder-coated steel, suitable for indoors and outdoors.