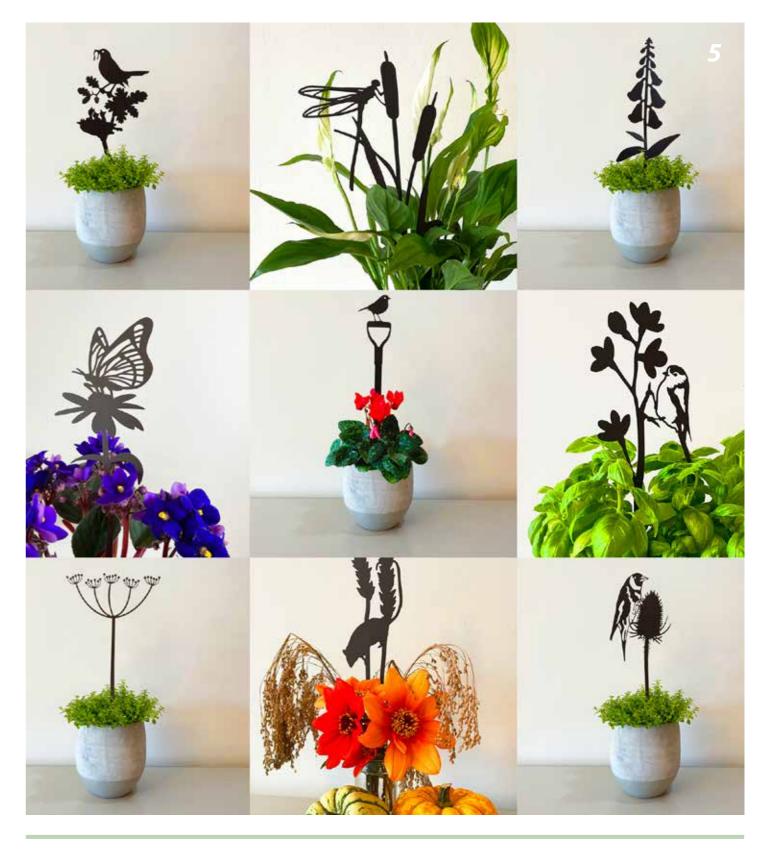

# Pot stems – decorations for your plant pots!

The perfect accompaniment to your house plants

– just place in a pot with your favourite plant! They
make perfect gifts, providing an everlasting
point of interest in your flower pot.

# **Useful to know**

- Our pot stems come beautifully packaged and barcoded in plastic-free recyclable envelopes and our own printed tissue.
- Size: 30cm tall. UK designed and made by A Blackbird Sang, from powder-coated steel, suitable for indoors.