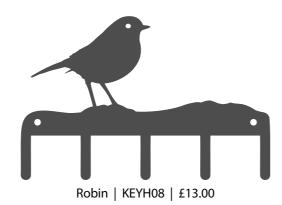

# KEYHOOKS

"Have nothing in your houses that you do not know to be useful or believe to be beautiful."—William Morris

# **Keyhooks - inspired by Nature**

Practical and beautiful key hooks, with 5 hooks. They make perfect gifts, for the person who is always losing their keys!

# **Useful to know**

- Our key hooks come beautifully packaged in plastic-free recyclable envelopes and our own printed tissue.
- UK designed and made by A Blackbird Sang, from powder-coated steel, suitable for indoors and outdoors.