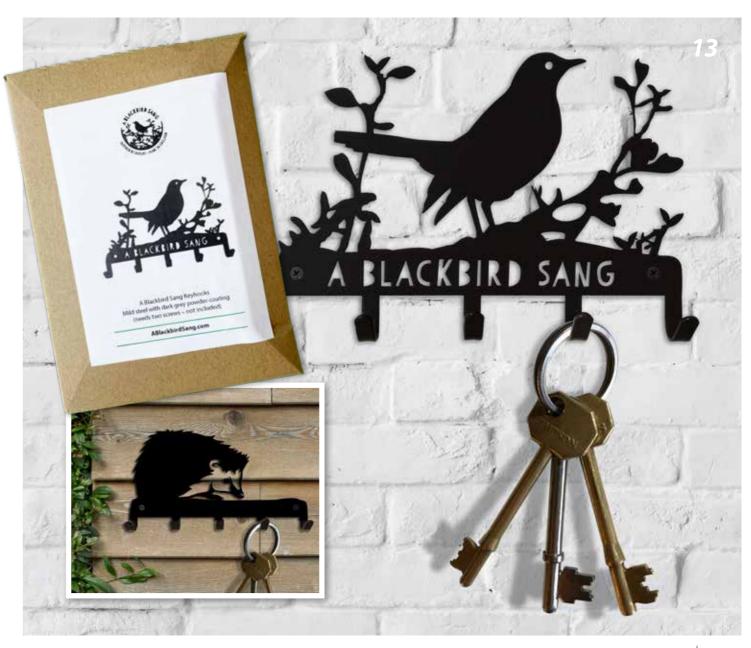

# KEYHOOKS

"Have nothing in your houses that you do not know to be useful or believe to be beautiful."—William Morris

# **Keyhooks - inspired by Nature**

Practical and beautiful key hooks, with 5 hooks. They make perfect gifts, for the person who is always losing their keys!

# **Useful to know**

- Our key hooks come beautifully packaged in plastic-free recyclable envelopes and our own printed tissue.
- UK designed and made by A Blackbird Sang, from powder-coated steel, suitable for indoors and outdoors.