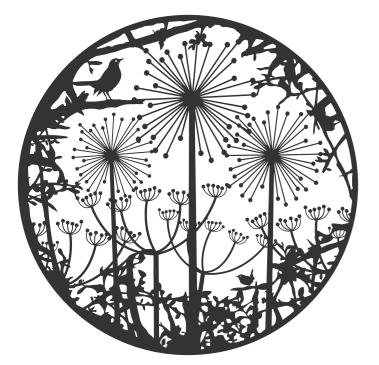

Willow and Kingfisher

Robin in the garden

Boxing hares in the landscape

Sizes: 30cm, 50cm, 75cm, 100cm From: £80 upwards

# Wall Art - beautiful art for your home and garden Useful to know

Intricate hand-drawn work, laser cut in steel, inspired • by nature. The perfect finishing touch to your garden walls or in your home.

- Our wall art comes beautifully packaged in plastic-free recyclable cardboard & our own printed tissue.
- UKi designed and made by A Blackbird Sang, from powder-coated steel, suitable for indoors and outdoors.