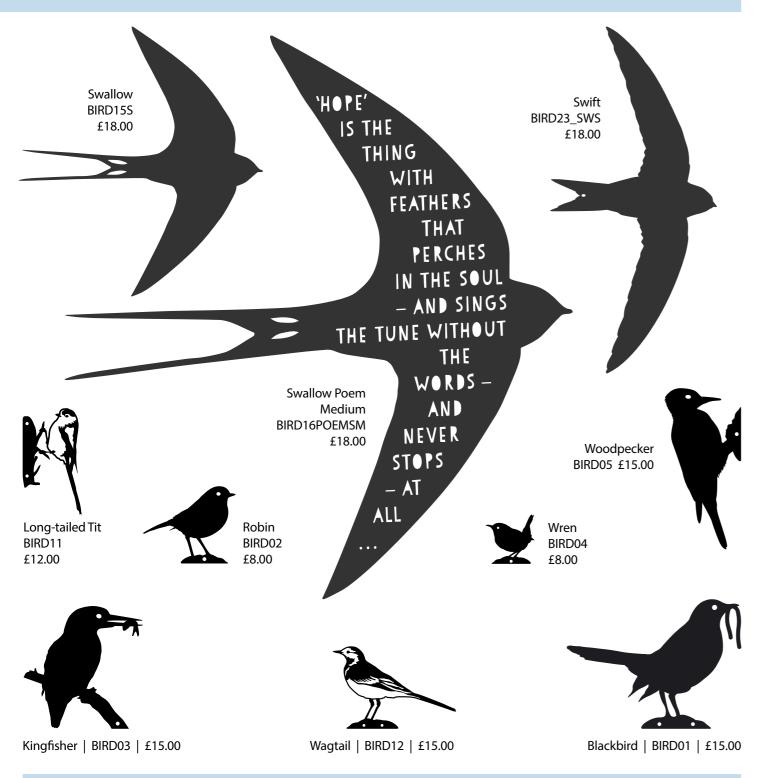

# Bird silhouettes - inspired by Nature

Life-sized silhouettes of our most loved British birds. • They can be screwed to a wall, fence or post. In addition the Swallows and Swifts come with magnets and screws for invisible fixing. A flight of fancy... •

- Our bird silhouettes come beautifully packaged in plastic-free recyclable envelopes and our own printed tissue.
- UK designed and made by A Blackbird Sang, from powder-coated steel, suitable for indoors and outdoors.