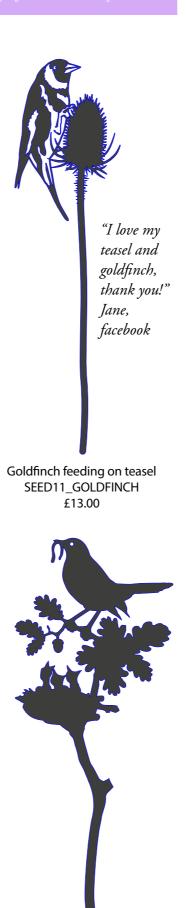

# Pot stems – decorations for your plant pots!

The perfect accompaniment to your house plants

– just place in a pot with your favourite plant! They
make perfect gifts, providing an everlasting
point of interest in your flower pot.

# **Useful to know**

- Our pot stems come beautifully packaged and barcoded in plastic-free recyclable envelopes and our own printed tissue.
- Size: 30cm tall. UK designed and made by A Blackbird Sang, from powder-coated steel, suitable for indoors.