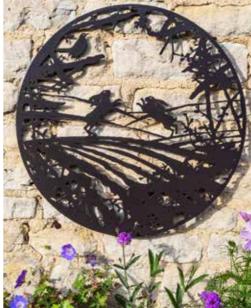

Willow and Kingfisher

Robin in the garden

Boxing hares in the landscape

Sizes: 30cm, 50cm, 75cm, 100cm From: £80 upwards

# Wall Art - beautiful art for your home and garden Useful to know

Intricate hand-drawn work, laser cut in steel, inspired • by nature. The perfect finishing touch to your garden walls or in your home.

- Our wall art comes beautifully packaged in plastic-free recyclable cardboard & our own printed tissue.
- UKi designed and made by A Blackbird Sang, from powder-coated steel, suitable for indoors and outdoors.