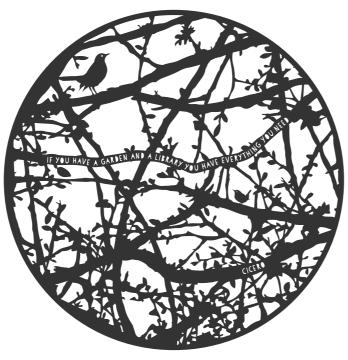

"It's absolutely fantastic, thank you so much. It is absolutely perfect and exactly what I wanted. It's so beautiful. Thank you, thank you." Melanie - Derbyshire

If you have a garden and a library you have everything you need | Cicero

Willow and Kingfisher

Robin in the garden

Boxing hares in the landscape

Sizes: 30cm, 50cm, 75cm, 100cm From: £80 upwards

# Wall Art - beautiful art for your home and garden Useful to know

Intricate hand-drawn work, laser cut in steel, inspired • by nature. The perfect finishing touch to your garden walls or in your home.

- Our wall art comes beautifully packaged in plastic-free recyclable cardboard & our own printed tissue.
- UKi designed and made by A Blackbird Sang, from powder-coated steel, suitable for indoors and outdoors.