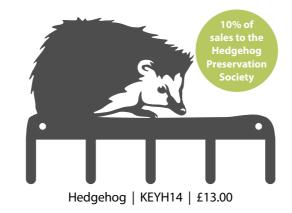

# KEYHOOKS

"Have nothing in your houses that you do not know to be useful or believe to be beautiful."—William Morris

# **Keyhooks - inspired by Nature**

Practical and beautiful key hooks, with 5 hooks. They make perfect gifts, for the person who is always losing their keys!

# **Useful to know**

- Our key hooks come beautifully packaged in plastic-free recyclable envelopes and our own printed tissue.
- UK designed and made by A Blackbird Sang, from powder-coated steel, suitable for indoors and outdoors.