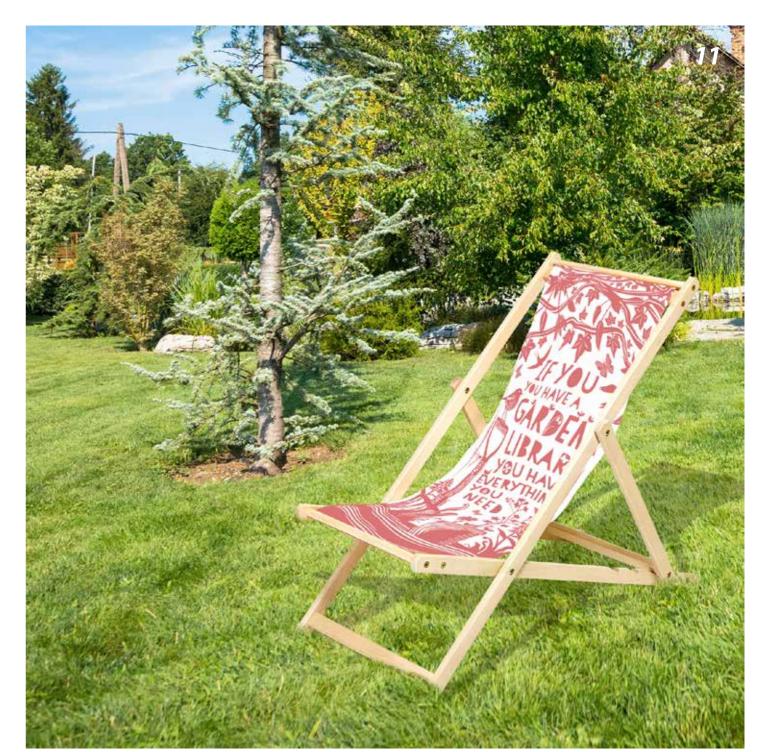

"She sits beneath the whitethorn a-plaiting of her hair, And I will to my true lover with a fond request repair;"

To plant a garden – Audrey Hepburn DECK03 | £125.00

Come we to the Summer – John Clare DECK04 | £125.00

# **Classic Deckchairs**

Inspired by our quote leaves, these stylish deckchairs • feature our beautiful detailed drawings and most popular quotes. A traditional folding design.

- Our deckchairs come in recyclable cardboard boxes. The slings are sustainably printed in the UK on polyester canvas. Frames are made of beech wood in Europe from FSC-certified timber.
- UK designed & made by A Blackbird Sang.