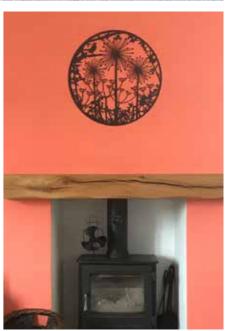

Willow and Kingfisher

Robin in the garden

Boxing hares in the landscape

Sizes: 30cm, 50cm, 75cm, 100cm From: £80 upwards

# Wall Art - beautiful art for your home and garden Useful to know

Intricate hand-drawn work, laser cut in steel, inspired • by nature. The perfect finishing touch to your garden walls or in your home.