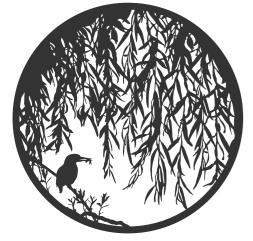

Willow and Kingfisher

Robin in the garden

Boxing hares in the landscape

Sizes: 30cm, 50cm, 75cm, 100cm From: £80 upwards

# Wall Art - beautiful art for your home and garden Useful to know

Intricate hand-drawn work, laser cut in steel, inspired • by nature. The perfect finishing touch to your garden walls or in your home.

- Our wall art comes beautifully packaged in plastic-free recyclable cardboard & our own printed tissue.
- UKi designed and made by A Blackbird Sang, from powder-coated steel, suitable for indoors and outdoors.