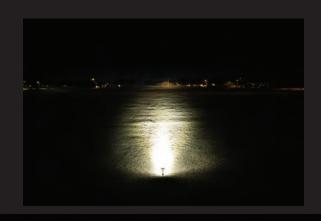

## **Spot Beam Pattern:**

The spot optics uses a 9° beam pattern that provides a narrow and long beam that focuses the illumination to a specific spot. This pattern is perfect for individuals who want to use the THoR as a portable spotlight. (R37L-S-20V)