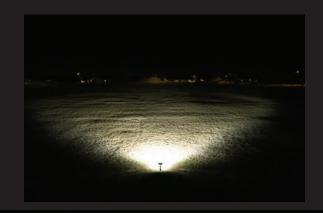

## Flood Beam Pattern:

The flood optics uses an 80° beam pattern that provides complete scene illumination. This beam pattern is perfect for first responders, campers, or off-roaders that need to illuminate a large area at once. (R37L-F-20V)