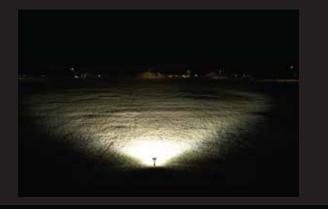

## Flood Beam Pattern:

The flood optics uses an 80° beam pattern that provides complete scene illumination. This beam pattern is perfect for first responders, campers, or off-roaders that need to illuminate a large area at once. (R37L-F-20V)