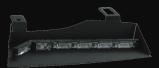

## SPIDER REAR SUV LIGHTBAR

The Spider lightbar is a single or dual LED color warning light system that seamlessly integrates the power of a lightbar into the rear body of an SUV. The Spider is uniquely designed to conform to the contour of police SUV's and provide the most effective light output available without compromising rear window visibility.

10 Available Color Combinations: Amber/Amber, Amber/White, Blue/Blue, Blue/White, Green/Green, Green/White, Red/Blue, Red/Red, Red/White, White/White