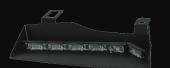

## SPIDER INTERIOR LIGHTBARS

The Spider High Intensity, low profile, interior LED lightbars is a full featured bar with the light output of a full sized exterior lightbar. Designed to mount in the upper front windshield or rear deck and customized for all popular emergency response vehicles the low profile design is perfect for undercover and slick top vehicles. The lower shroud fits snugly along the contour of the windshield to prevent flashback while the upper part of the housing fits the contour of the headliner. Eight 6 LED forward facing lamp modules, two 45° intersection clearing modules plus two, adjustable angle, flashing takedown modules insure optimum light output even through heavy window tint.

The Spider Interior Lightbar has models to fit the Taurus, Explorer, F150/250, Caprice, Impala, Tahoe, Silverado, and Charger.

SPF10T-XX-VVYY (Front)

SPR12-XX-VVYY (Rear)

XX=color VV=vehicle type YY=year