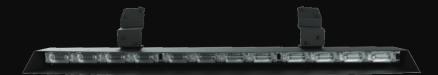

## SPIDER INTERIOR LIGHTBARS

The Spider High Intensity, low profile, interior LED lightbars is a full featured bar with the light output of a full sized exterior lightbar. Designed to mount in the upper front windshield or rear deck and customized for all popular emergency response vehicles the low profile design is perfect for undercover and slick top vehicles. The lower shroud fits snugly along the contour of the windshield to prevent flashback while the upper part of the housing fits the contour of the headliner. Eight 6 LED forward facing lamp modules, two 45° intersection clearing modules plus two, adjustable angle, flashing takedown modules insure optimum light output even through heavy window tint.

The Spider Interior Lightbar has models to fit the Taurus, Explorer, F150/250, Caprice, Impala, Tahoe, Silverado, and Charger.

SPF10T-XX-VVYY (Front)

SPR12-XX-VVYY (Rear)

XX=color VV=vehicle type YY=year