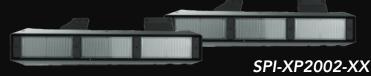

## SPIDER INTERIOR LIGHTBARS

The Spider High Intensity, low profile, interior LED lightbars is a full featured bar with the light output of a full sized exterior lightbar. Designed to mount in the upper front windshield or rear deck and customized for all popular emergency response vehicles the low profile design is perfect for undercover and slick top vehicles. The lower shroud fits snugly along the contour of the windshield to prevent flashback while the upper part of the housing fits the contour of the headliner. Eight 6 LED forward facing lamp modules, two 45° intersection clearing modules plus two, adjustable angle, flashing takedown modules insure optimum light output even through heavy window tint.

The Spider Interior Lightbar has models to fit the Taurus, Explorer, F150/250, Caprice, Impala, Tahoe, Silverado, and Charger.

SPF10T-XX-VVYY (Front)

SPR12-XX-VVYY (Rear)

XX=color VV=vehicle type YY=year

Available in same color combinations as the Spider Rear SUV, above.

TOMAR ELECTRONICS, INC. 2100 W. OBISPO AVE GILBERT, AZ 85233 USA TELL 800-338-3133 FAX: 800-688-6627