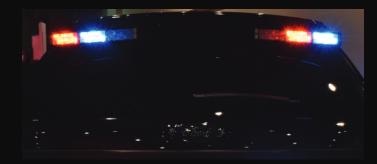

## SPIDER REAR SUV LIGHTBAR

The Spider lightbar is a single or dual LED color warning light system that seamlessly integrates the power of a lightbar into the rear body of an SUV. The Spider is uniquely designed to conform to the contour of police SUV's and provide the most effective light output available without compromising rear window visibility.

10 Available Color Combinations: Amber/Amber, Amber/White, Blue/Blue, Blue/White, Green/Green, Green/White, Red/Blue, Red/Red, Red/White, White/White