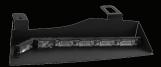

## SPIDER REAR SUV LIGHTBAR

The Spider lightbar is a single or dual LED color warning light system that seamlessly integrates the power of a lightbar into the rear body of an SUV. The Spider is uniquely designed to conform to the contour of police SUV's and provide the most effective light output available without compromising rear window visibility.

10 Available Color Combinations: Amber/Amber, Amber/White, Blue/Blue, Blue/White, Green/Green, Green/White, Red/Blue, Red/Red, Red/White, White/White