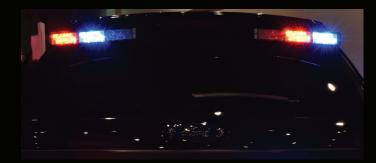

## SPIDER REAR SUV LIGHTBAR

The Spider lightbar is a single or dual LED color warning light system that seamlessly integrates the power of a lightbar into the rear body of an SUV. The Spider is uniquely designed to conform to the contour of police SUV's and provide the most effective light output available without compromising rear window visibility.

10 Available Color Combinations: Amber/Amber, Amber/White, Blue/Blue, Blue/White, Green/Green, Green/White, Red/Blue, Red/Red, Red/White, White/White