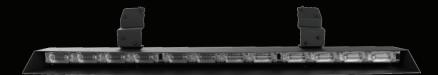

## SPIDER INTERIOR LIGHTBARS

The Spider High Intensity, low profile, interior LED lightbars is a full featured bar with the light output of a full sized exterior lightbar. Designed to mount in the upper front windshield or rear deck and customized for all popular emergency response vehicles the low profile design is perfect for undercover and slick top vehicles. The lower shroud fits snugly along the contour of the windshield to prevent flashback while the upper part of the housing fits the contour of the headliner. Eight 6 LED forward facing lamp modules, two 45° intersection clearing modules plus two, adjustable angle, flashing takedown modules insure optimum light output even through heavy window tint.

The Spider Interior Lightbar has models to fit the Taurus, Explorer, F150/250, Caprice, Impala, Tahoe, Silverado, and Charger.

SPF10T-XX-VVYY (Front)

SPR12-XX-VVYY (Rear)

XX=color VV=vehicle type YY=year