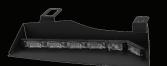

## SPIDER REAR SUV LIGHTBAR

The Spider lightbar is a single or dual LED color warning light system that seamlessly integrates the power of a lightbar into the rear body of an SUV. The Spider is uniquely designed to conform to the contour of police SUV's and provide the most effective light output available without compromising rear window visibility.

10 Available Color Combinations: Amber/Amber, Amber/White, Blue/Blue, Blue/White, Green/Green, Green/White, Red/Blue, Red/Red, Red/White, White/White