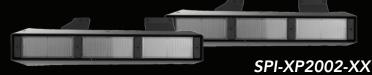

## SPIDER INTERIOR LIGHTBARS

The Spider High Intensity, low profile, interior LED lightbars is a full featured bar with the light output of a full sized exterior lightbar. Designed to mount in the upper front windshield or rear deck and customized for all popular emergency response vehicles the low profile design is perfect for undercover and slick top vehicles. The lower shroud fits snugly along the contour of the windshield to prevent flashback while the upper part of the housing fits the contour of the headliner. Eight 6 LED forward facing lamp modules, two 45° intersection clearing modules plus two, adjustable angle, flashing takedown modules insure optimum light output even through heavy window tint.

The Spider Interior Lightbar has models to fit the Taurus, Explorer, F150/250, Caprice, Impala, Tahoe, Silverado, and Charger.

SPF10T-XX-VVYY (Front)

SPR12-XX-VVYY (Rear)

XX=color VV=vehicle type YY=year