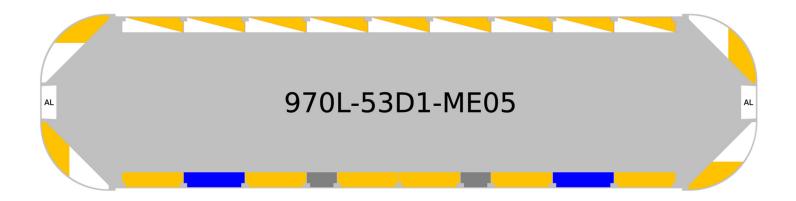

#### Layout for 970x-53D1-ME05 (ME02 uses amber lamps instead of blues in the rear)

2100 W. Obispo Ave. Gilbert, AZ 85233 USA 800.338.3133 phone 800.688.6627 fax

Page 4 of 4