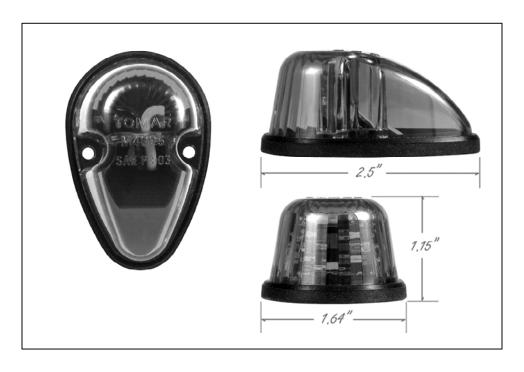

#### **SPECIFICATIONS**

1.64" wide x 2.5" long x 1.15" tall SIZE

12.8 VDC +/- 15% INPUT VOLTAGE

**AMPERAGE** 40 mA

**LED-LENS COLOR** Available in AMBER or RED