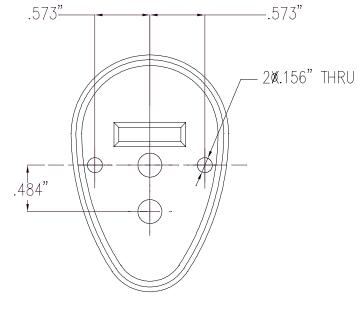

GASKET MOUNTING DIMENSIONS

#### **INSTALLATION**

+ VDC YELLOW WIRE **BLACK WIRE GROUND** 

Wires may be routed through the gasket via either of the two center holes provided. Orientate the larger round portion of the ICCLED lens facing the desired beam direction. Seat lens and gasket firmly on mounting surface and secure with #6 screws.