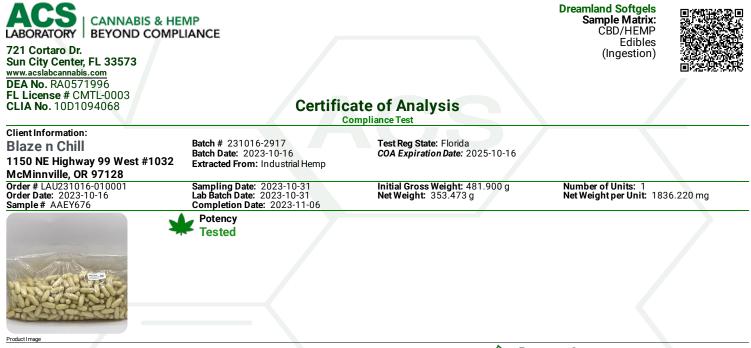

| Potency 10   Specimen Weight: 102.500 mg   Pieces For Panel: 385 |                                                |                                          |                                  |                                                                                                                                                                                                           | Tested                                                                                                                                  | Potency Summary                     |                                        |  |
|------------------------------------------------------------------|------------------------------------------------|------------------------------------------|----------------------------------|-----------------------------------------------------------------------------------------------------------------------------------------------------------------------------------------------------------|-----------------------------------------------------------------------------------------------------------------------------------------|-------------------------------------|----------------------------------------|--|
|                                                                  |                                                |                                          |                                  |                                                                                                                                                                                                           | SOP13.001 (LCUV)                                                                                                                        | Total Active THC<br>- None Detected | - Total Active CBD<br>- None Detected  |  |
| Analyte<br>CBN                                                   | Dilution<br>(1:n)<br>10.000                    | LOD<br>(%)<br>1.40E-5                    | LOQ<br>(%)<br>0.015              | Result<br>(mg/g)<br>5.730                                                                                                                                                                                 | (%)<br>0.573                                                                                                                            | Total CBG                           | Total CBN<br>0.573% 10.522 mg          |  |
| CBC<br>CBD<br>CBDA                                               | 10.000<br>10.000<br>10.000<br>10.000           | 1.80E-5<br>5.40E-5<br>1.00E-5            | 0.015<br>0.015<br>0.015<br>0.015 | <loq<br><loq<br><loq< td=""><td><loq<br><loq<br><loq< td=""><td>Other Cannabinoids<br/>0%</td><td>Total Cannabinoids<br/>0.573% 10.522 mg</td></loq<></loq<br></loq<br></td></loq<></loq<br></loq<br>     | <loq<br><loq<br><loq< td=""><td>Other Cannabinoids<br/>0%</td><td>Total Cannabinoids<br/>0.573% 10.522 mg</td></loq<></loq<br></loq<br> | Other Cannabinoids<br>0%            | Total Cannabinoids<br>0.573% 10.522 mg |  |
| CBDV<br>CBG<br>CBGA<br>Delta-9 THC                               | 10.000<br>10.000<br>10.000<br>10.000           | 6.50E-5<br>2.48E-4<br>8.00E-5<br>1.30E-5 | 0.015<br>0.015<br>0.015<br>0.015 | <loq<br><loq<br><loq<br><loq< td=""><td><loq<br><loq<br><loq<br><loq< td=""><td>Potency per two softgels</td><td></td></loq<></loq<br></loq<br></loq<br></td></loq<></loq<br></loq<br></loq<br>           | <loq<br><loq<br><loq<br><loq< td=""><td>Potency per two softgels</td><td></td></loq<></loq<br></loq<br></loq<br>                        | Potency per two softgels            |                                        |  |
| THCA-A<br>THCV<br>Total Active CBD<br>Total Active THC           | 10.000<br>10.000<br>10.000<br>10.000<br>10.000 | 3.20E-5<br>7.00E-6                       | 0.015<br>0.015<br>0.015          | <loq<br><loq<br><loq<br><loq<br><loq< td=""><td><loq<br><loq<br><loq<br><loq<br><loq< td=""><td></td><td></td></loq<></loq<br></loq<br></loq<br></loq<br></td></loq<></loq<br></loq<br></loq<br></loq<br> | <loq<br><loq<br><loq<br><loq<br><loq< td=""><td></td><td></td></loq<></loq<br></loq<br></loq<br></loq<br>                               |                                     |                                        |  |