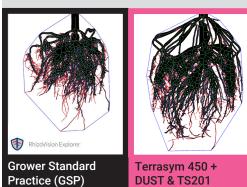

# TERRASYM® TREATED CORN HAD LARGER ROOT SYSTEMS

- +9.8% in density
- +15.7% in surface area\*
- +10.4% in root length
- +8.5% in # of root tips
- +4.3% in steep rooting angle
- -4.2% in shallow rooting angle\*
- +8.9% in fine roots (0-2mm diameter)

# TERRASYM TECHNOLOGY ENHANCES THE ROOT STRUCTURE, EVEN WHEN UNDER ROOTWORM PRESSURE:

- · Longer root, further soil depth and anchorage
- · Broader circumference of root, greater standability

## IMPROVED ROOT STRUCTURE