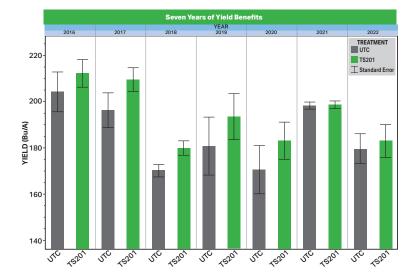

n package works in Corn

# MODE OF ACTION for TS201 Bio-Pesticide. **Ongoing Work**



### ISR - INDUCED SYSTEMIC RESISTANCE



# **DUST PROVIDES A HIGH LEVEL** OF COVERAGE ON SEED



**Traditional Product Application** Recovered Live Cells

per Seed: 1,000



**Planter Box Application** 

Recovered Live Cells per Seed: 10,000

Source: 2021 Ag Ingenuity Partners trials

# SEASON-LONG BIOCONTROL PROTECTION

Planting → Emergence → Mid-Season → Late Season → Harvest

- · Novel mode of action for insect biocontrol
- Excellent complement to other management tools
- Bioprotection co-packed with Terrasym 450 + DUST provides increased plant health and yield response under varying insect pressure

**Convenient Planter Box Application -**No extra trip to the field

## SEVEN YEARS OF YIELD DATA