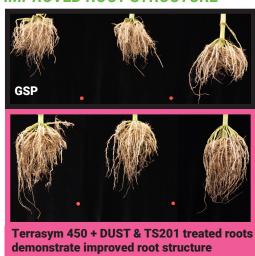

## IMPROVED ROOT STRUCTURE

# ROOT REGROWTH AFTER LARVAL PRUNING

In situations where roots are fully pruned by larval feeding, Terrasym treated roots demonstrate aggressive re-growth at the site of damage

<sup>\*</sup> Read and follow all labeled instructions