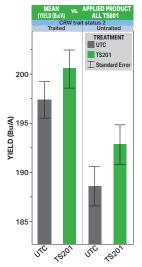

ction package works in Corn

# MODE OF ACTION for TS201 Bio-Pesticide. **Ongoing Work**



### ISR - INDUCED SYSTEMIC RESISTANCE



# **DUST PROVIDES A HIGH LEVEL** OF COVERAGE ON SEED



**Traditional Product Application** Recovered Live Cells

per Seed: 1,000



**Planter Box Application** 

Recovered Live Cells per Seed: 10,000

Source: 2021 Ag Ingenuity Partners trials

# SEASON-LONG BIOCONTROL PROTECTION

Planting → Emergence → Mid-Season → Late Season → Harvest

- · Novel mode of action for insect biocontrol
- Excellent complement to other management tools
- Bioprotection co-packed with Terrasym 450 + DUST provides increased plant health and yield response under varying insect pressure

**Convenient Planter Box Application -**No extra trip to the field

## SEVEN YEARS OF YIELD DATA