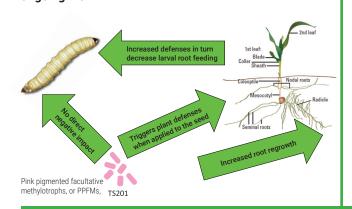

# MODE OF ACTION for TS201 Bio-Pesticide. **Ongoing Work**

### ISR - INDUCED SYSTEMIC RESISTANCE