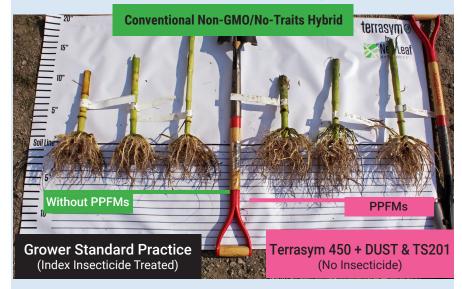

# TERRASYM TECHNOLOGY ENHANCES THE ROOT STRUCTURE, EVEN WHEN UNDER ROOTWORM PRESSURE:

- · Longer root, further soil depth and anchorage
- · Broader circumference of root, greater standability

## IMPROVED ROOT STRUCTURE