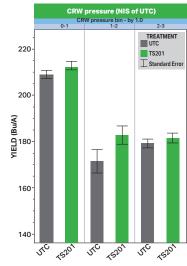

# TERRASYM TECHNOLOGY ENHANCES THE ROOT STRUCTURE, EVEN WHEN UNDER ROOTWORM PRESSURE:

- · Longer root, further soil depth and anchorage
- · Broader circumference of root, greater standability