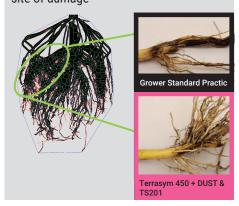

# ROOT REGROWTH AFTER LARVAL PRUNING

In situations where roots are fully pruned by larval feeding, Terrasym treated roots demonstrate aggressive re-growth at the site of damage

<sup>\*</sup> Read and follow all labeled instructions