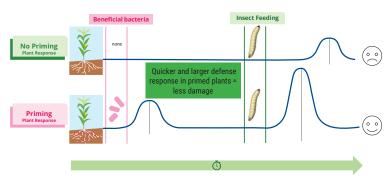

· Longer root, further soil depth and anchorage
- · Broader circumference of root, greater standability





## IMPROVED ROOT STRUCTURE



# IMPROVED ROOT STRUCTURE DECREASES LODGING Lodging Under Corn Rootworm Pressure 70% 65% 60% 54% 51% 39% 29% 10% UTC Insecticide Trait TS201 ■ Moderate ■ High

# ROOT REGROWTH AFTER LARVAL PRUNING

In situations where roots are fully pruned by larval feeding, Terrasym treated roots demonstrate aggressive re-growth at the site of damage



<sup>\*</sup> Read and follow all labeled instructions



# **Terrasym450™+DUST™+TS201™** NEW to the NewFields Ag BioStax™ lineup!

**Protection starts** at the seed

How this NEW Bio-Protection package works in Corn

# MODE OF ACTION for TS201 Bio-Pesticide. **Ongoing Work**



### ISR - INDUCED SYSTEMIC RESISTANCE



# **DUST PROVIDES A HIGH LEVEL** OF COVERAGE ON SEED



**Traditional Product Application** Recovered Live Cells

per Seed: 1,000



**Planter Box Application** 

Recovered Live Cells per Seed: 10,000

Source: 2021 Ag Ingenuity Partners trials

# SEASON-LONG BIOCONTROL PROTECTION

Planting → Emergence → Mid-Season → Late Season → Harvest

- · Novel mode of action for insect biocontrol
- Excellent complement to other management tools
- Bioprotection co-packed with Terrasym 450 + DUST provides increased plant health and yield response under varying insect pressure

**Convenient Planter Box Application -**No extra trip to the field

## SEVEN YEARS OF YIELD DATA