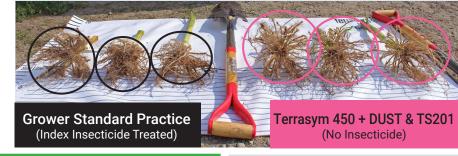

# TERRASYM TECHNOLOGY ENHANCES THE ROOT STRUCTURE, EVEN WHEN UNDER ROOTWORM PRESSURE:

- · Longer root, further soil depth and anchorage
- · Broader circumference of root, greater standability

## IMPROVED ROOT STRUCTURE