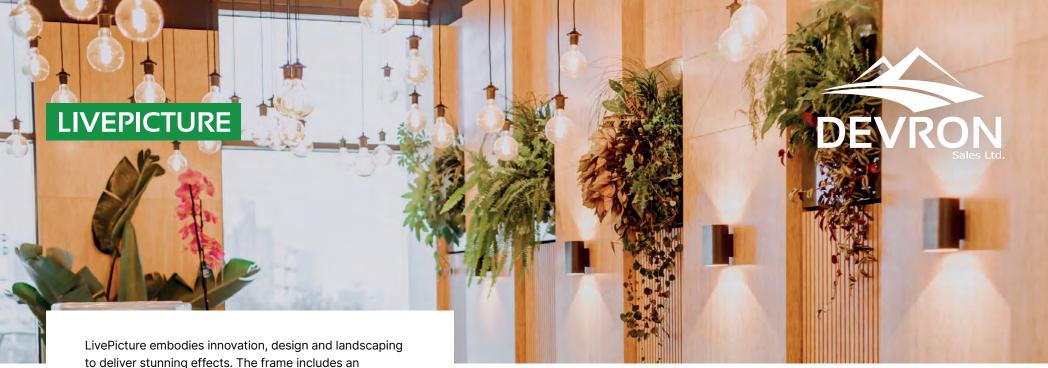

to deliver stunning effects. The frame includes an integrated watering system with reservoir to ensure that the plants are provided with water for four to six weeks. The innovative patented construction requires no electrical connection. LivePicture can be easily and quickly mounted on any wall using just a few screws.

#### SPACE-SAVING

LivePicture is a stylish and space-saving solution to include plants in any interior environment. Rooms with limited space for plant pots will benefit from the wall-mounted placement of LivePicture. LivePicture requires minimal maintenance.