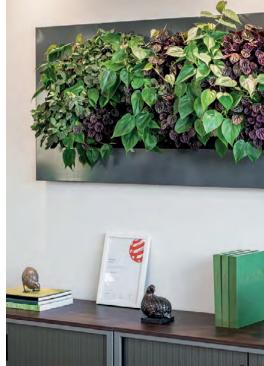

#### SPACE-SAVING

LivePicture is a stylish and space-saving solution to include plants in any interior environment. Rooms with limited space for plant pots will benefit from the wall-mounted placement of LivePicture. LivePicture requires minimal maintenance.

Integrated watering system

Quick and easy installation

| Vertical greenery takes up little space                           |
|-------------------------------------------------------------------|
| Improves the indoor climate and air quality                       |
| Helps increase concentration, productivity and general well-being |
| Improves the acoustics in a room                                  |
| Sound-dampening effects                                           |
| Lowers stress levels                                              |