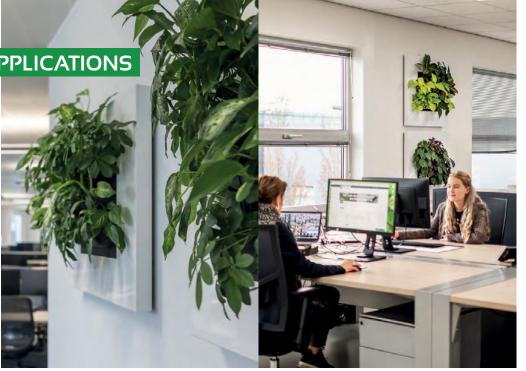

#### SPACE-SAVING

LivePicture is a stylish and space-saving solution to include plants in any interior environment. Rooms with limited space for plant pots will benefit from the wall-mounted placement of LivePicture. LivePicture requires minimal maintenance.

Integrated watering system

Quick and easy installation

| Vertical greenery takes up little space                           |
|-------------------------------------------------------------------|
| Improves the indoor climate and air quality                       |
| Helps increase concentration, productivity and general well-being |
| Improves the acoustics in a room                                  |
| Sound-dampening effects                                           |
| Lowers stress levels                                              |