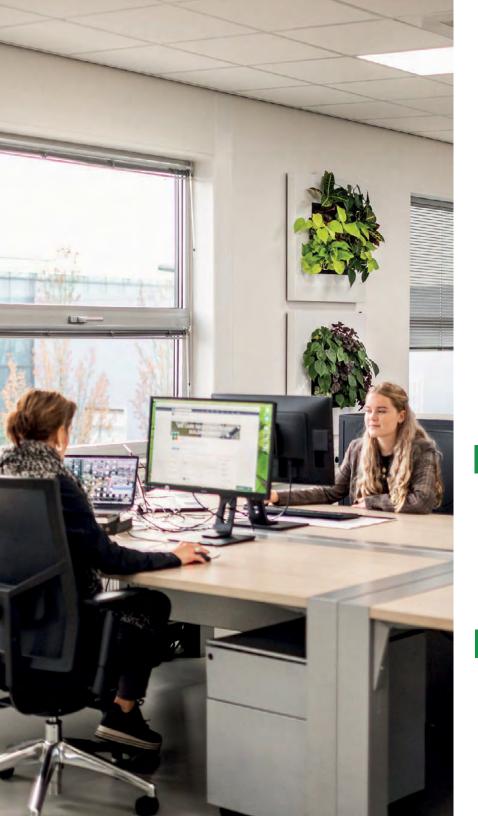

#### SPACE-SAVING

LivePicture is a stylish and space-saving solution to include plants in any interior environment. Rooms with limited space for plant pots will benefit from the wall-mounted placement of LivePicture. LivePicture requires minimal maintenance.

### BENEFITS

| Unique | visual | impact |
|--------|--------|--------|
|--------|--------|--------|

Interchangeable plant cassettes and frame

No electricity or pump required

Fully recyclable

Water tank for 4 – 6 weeks, equipped with full and empty indicators

Integrated watering system

Quick and easy installation

| Vertical greenery takes up little space                           |
|-------------------------------------------------------------------|
| Improves the indoor climate and air quality                       |
| Helps increase concentration, productivity and general well-being |
| Improves the acoustics in a room                                  |
| Sound-dampening effects                                           |
| Lowers stress levels                                              |