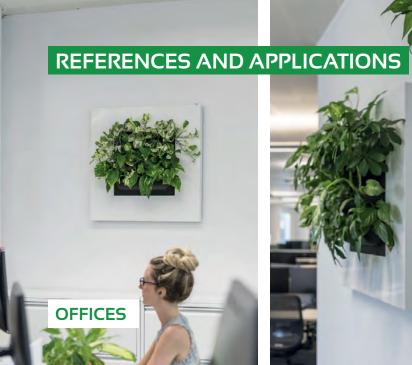

#### SPACE-SAVING

LivePicture is a stylish and space-saving solution to include plants in any interior environment. Rooms with limited space for plant pots will benefit from the wall-mounted placement of LivePicture. LivePicture requires minimal maintenance.