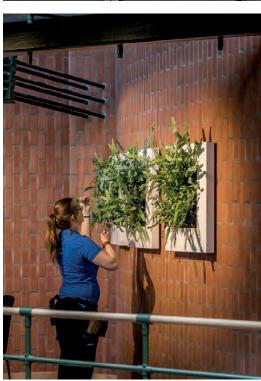

to deliver stunning effects. The frame includes an integrated watering system with reservoir to ensure that the plants are provided with water for four to six weeks. The innovative patented construction requires no electrical connection. LivePicture can be easily and quickly mounted on any wall using just a few screws.

# AVAILABLE COLOURS

VHITE

BLACK CUSTOM

1

The LivePicture is available in white (RAL 9003) and black (RAL 9004) as a standard and can be supplied in any RAL colour on request.

devronglf.com

For installing the LivePicture, a level, pencil, and drill are required. All mounting materials are supplied. The LivePicture comes with instructions and can be easily mounted on a vertical surface with a few screws. The slots of the removable plant cassettes can be planted according to your own preference and taste. The choice of plants is dependent on the location where the LivePicture is placed. Have a look at our PlantGuide on our website for tips.