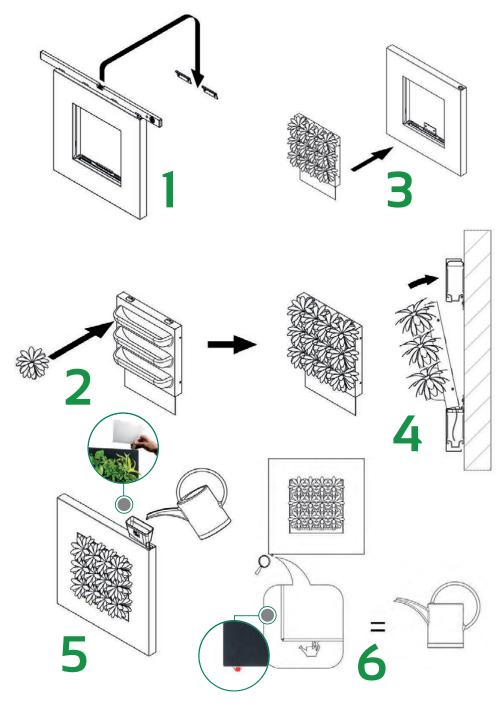

# AVAILABLE COLOURS

VHITE

BLACK CUSTOM

1

The LivePicture is available in white (RAL 9003) and black (RAL 9004) as a standard and can be supplied in any RAL colour on request.

devronglf.com

For installing the LivePicture, a level, pencil, and drill are required. All mounting materials are supplied. The LivePicture comes with instructions and can be easily mounted on a vertical surface with a few screws. The slots of the removable plant cassettes can be planted according to your own preference and taste. The choice of plants is dependent on the location where the LivePicture is placed. Have a look at our PlantGuide on our website for tips.