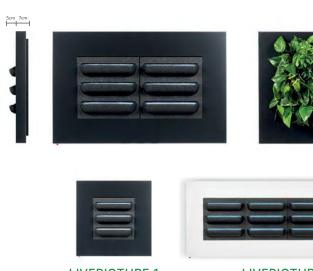

LIVEPICTURE 2

LIVEPICTURE 4

LIVEPICTURE 3

# SPECIFICATIONS

| Product       | Dimensions (w x h x d) | Number of cassettes | Weight (empty) | Volume (in litres) |
|---------------|------------------------|---------------------|----------------|--------------------|
| LivePicture 1 | 72 × 72 × 7 cm         | 1                   | 12.0 kg        | 14 liter           |
| LivePicture 2 | 112 × 72 × 7 cm        | 2                   | 16.6 kg        | 19 liter           |
| LivePicture 3 | 152 × 72 × 7 cm        | 3                   | 21.1 kg        | 24 liter           |
| LivePicture 4 | 192 × 72 × 7 cm        | 4                   | 25.5 kg        | 29 liter           |