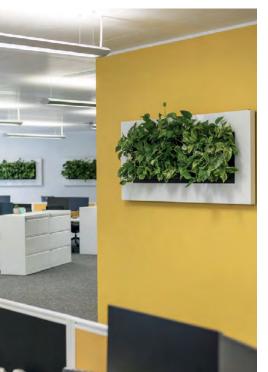

#### SPACE-SAVING

LivePicture is a stylish and space-saving solution to include plants in any interior environment. Rooms with limited space for plant pots will benefit from the wall-mounted placement of LivePicture. LivePicture requires minimal maintenance.

Integrated watering system

Quick and easy installation

| Vertical greenery takes up little space                           |
|-------------------------------------------------------------------|
| Improves the indoor climate and air quality                       |
| Helps increase concentration, productivity and general well-being |
| Improves the acoustics in a room                                  |
| Sound-dampening effects                                           |
| Lowers stress levels                                              |