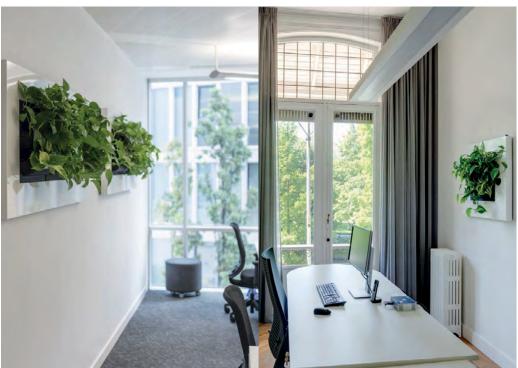

#### SPACE-SAVING

LivePicture is a stylish and space-saving solution to include plants in any interior environment. Rooms with limited space for plant pots will benefit from the wall-mounted placement of LivePicture. LivePicture requires minimal maintenance.

Integrated watering system

Quick and easy installation

| Vertical greenery takes up little space                           |
|-------------------------------------------------------------------|
| Improves the indoor climate and air quality                       |
| Helps increase concentration, productivity and general well-being |
| Improves the acoustics in a room                                  |
| Sound-dampening effects                                           |
| Lowers stress levels                                              |