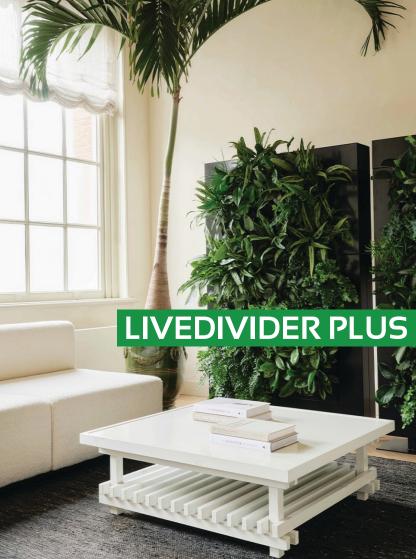

### LiveDivider Plus

The LiveDivider PLUS is a modular green room divider that makes it easy to provide a pleasant atmosphere and privacy in offices, public buildings and waiting rooms. This unique system allows you to stack to suit one, two or three modules with interchangeable cassettes that serve as planters, including a tank. This makes the LiveDivider PLUS a highly flexible, space-saving room divider with extensive possibilities in application. The plants on either side of the room divider absorb ambient noise and improve the indoor climate. LiveDivider PLUS creates privacy and distance while retaining a room's open aspect.

## **FEATURES**

- Modular and multi-applicable
- Maintains water supply for 4-6 weeks, with water level gauge
- · Sustainable, reusable and fully recyclable
- No electricity, pump or water drainage required
- Low maintenance
- High quality design
- Free-standing with plants on both sides
- Interchangeable (planter) cassettes with space for different types of plants

#### DIMENSIONS

• The dimensions of the LiveDivider PLUS are (w x h x d):

LiveDivider PLUS 1:  $112 \times 81 \times 19$  cm LiveDivider PLUS 2:  $112 \times 131 \times 19$  cm LiveDivider PLUS 3:  $112 \times 180.5 \times 19$  cm