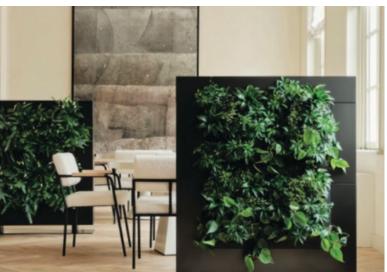

### LiveDivider Plus

The LiveDivider PLUS is a modular green room divider that makes it easy to provide a pleasant atmosphere and privacy in offices, public buildings and waiting rooms. This unique system allows you to stack to suit one, two or three modules with interchangeable cassettes that serve as planters, including a tank. This makes the LiveDivider PLUS a highly flexible, space-saving room divider with extensive possibilities in application. The plants on either side of the room divider absorb ambient noise and improve the indoor climate. LiveDivider PLUS creates privacy and distance while retaining a room's open aspect.

## **FEATURES**

- Modular and multi-applicable
- Maintains water supply for 4-6 weeks, with water level gauge
- · Sustainable, reusable and fully recyclable
- No electricity, pump or water drainage required
- Low maintenance
- High quality design
- Free-standing with plants on both sides
- Interchangeable (planter) cassettes with space for different types of plants