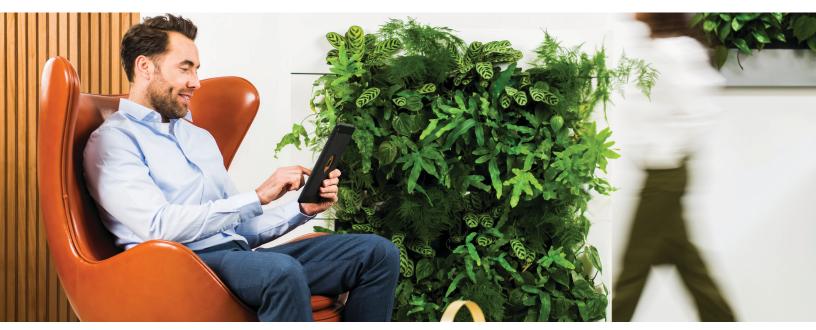

### LiveDivider Plus

The LiveDivider PLUS is a modular green room divider that makes it easy to provide a pleasant atmosphere and privacy in offices, public buildings and waiting rooms. This unique system allows you to stack to suit one, two or three modules with interchangeable cassettes that serve as planters, including a tank. This makes the LiveDivider PLUS a highly flexible, space-saving room divider with extensive possibilities in application. The plants on either side of the room divider absorb ambient noise and improve the indoor climate. LiveDivider PLUS creates privacy and distance while retaining a room's open aspect.

## **BENEFITS**

- A simple and sustainable way to divide spaces
- Improves acoustics and dampens sound
- Improves the indoor climate and air quality
- Improves concentration, productivity and general well-being, reducing stress
- Takes up little space