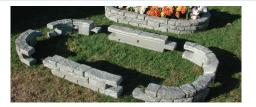

# User Instructions

### Components



Note: Component pieces will vary depending which pack was purchased.

## **Wall Rock Module Measurements**

Each end overlaps 6" in the interlocking system, so for straight walls: 2 Wall Rocks = 7' 6" 3 Wall Rocks = 11' 0" 4 Wall Rocks = 14' 6" 5 Wall Rocks = 18' 0", etc.

Add 3' 6" with each Wall Rock. Three End Rocks are needed to complete the ends of non-interlocking Wall Rocks.

## **Suggested Layout Configurations**







## User Instructions (continued)

#### Assembly



1. Select a layout configuration. Some suggested layouts are on the previous page or design your own. Lay the Rock Lock modules down in the rough locations.



4. Insert a spike to secure the two sections together, but do not hammer into the ground until you are finished with the complete layout.

The fit of the spikes is designed to be tight. The spike may require some turning, particularly with two-high configurations, in order to get the spike through the connections.

#### **End Rock Placement**



2. Make sure the rock-textured surfaces of the modules face the outside of the surface, with the rock-textured top surfaces facing up.



3. Interlock two sections together. Wall Rocks can be joined at either a 90-degree angle or as a straight line.



5. Complete your layout by connecting