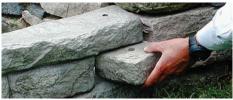

The fit of the spikes is designed to be tight. The spike may require some turning, particularly with two-high configurations, in order to get the spike through the connections.

#### **End Rock Placement**

2. Make sure the rock-textured surfaces of the modules face the outside of the surface, with the rock-textured top surfaces facing up.

3. Interlock two sections together. Wall Rocks can be joined at either a 90-degree angle or as a straight line.