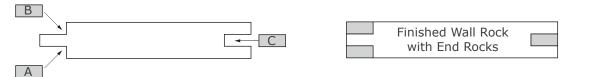

#### **CAUTION:**

Do not drive spikes into the ground where there is any type of underground plumbing, electrical or gas lines. Please check with your local utility companies.

Check the letters on the End Rocks before installing and follow the diagram below.