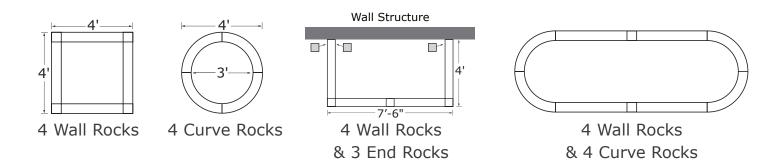

## **Wall Rock Module Measurements**

Each end overlaps 6" in the interlocking system, so for straight walls: 2 Wall Rocks = 7' 6" 3 Wall Rocks = 11' 0" 4 Wall Rocks = 14' 6" 5 Wall Rocks = 18' 0", etc.

Add 3' 6" with each Wall Rock. Three End Rocks are needed to complete the ends of non-interlocking Wall Rocks.

## **Suggested Layout Configurations**