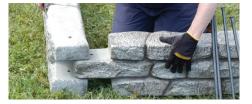

#### Assembly

1. Select a layout configuration. Some suggested layouts are on the previous page or design your own. Lay the Rock Lock modules down in the rough locations.

4. Insert a spike to secure the two sections together, but do not hammer into the ground until you are finished with the complete layout.

5. Complete your layout by connecting additional Wall Rocks, Curve Rocks or End Rocks.

6. When you are finished, make sure the structure is where you want it to be, then hammer the steel spikes through Rock Lock and into the ground.