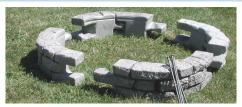

cks = 7' 6" 3 Wall Rocks = 11' 0" 4 Wall Rocks = 14' 6" 5 Wall Rocks = 18' 0", etc.

Add 3' 6" with each Wall Rock. Three End Rocks are needed to complete the ends of non-interlocking Wall Rocks.

## **Suggested Layout Configurations**







## User Instructions (continued)

#### Assembly



1. Select a layout configuration. Some suggested layouts are on the previous page or design your own. Lay the Rock Lock modules down in the rough locations.



4. Insert a spike to secure the two sections together, but do not hammer into the ground until you are finished with the complete layout.

The fit of the spikes is designed to be tight. The spike may require some turning, particularly with two-high configurations, in order to get the spike through the connections.

#### **End Rock Placement**



2. Make sure the rock-textured surfaces of the modules face the outside of the surface, with the rock-textured top surfaces facing up.



3. Interlock two sections together. Wall Rocks can be joined at either a 90-degree angle or as a straight line.



5. Complete your layout by connecting additional Wall Rocks, Curve Rocks or End Rocks.



6. When you are finished, make sure the structure is where you want it to be, then hammer the steel spikes through Rock Lock and into the ground.

#### **CAUTION:**

Do not drive spikes into the ground where there is any type of underground plumbing, electrical or gas lines. Please check with your local utility companies.

Check the letters on the End Rocks before installing and follow the diagram below.



5506-003101-00-00

#### We hope you enjoy yo