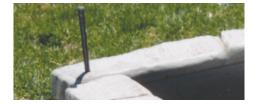

#### Assembly

1. Select a layout configuration. Some suggested layouts are on the previous page or design your own. Lay the Rock Lock modules down in the rough locations.

4. Insert a spike to secure the two sections together, but do not hammer into the ground until you are finished with the complete layout.

The fit of the spikes is designed to be tight. The spike may require some turning, particularly with two-high configurations, in order to get the spike through the connections.

5. Complete your layout by connecting additional Wall Rocks, Curve Rocks or End Rocks.

6. When you are finished, make sure the structure is where you want it to be, then hammer the steel spikes through Rock Lock and into the ground.