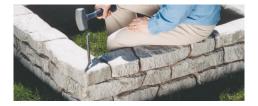

5. Complete your layout by connecting additional Wall Rocks, Curve Rocks or End Rocks.

6. When you are finished, make sure the structure is where you want it to be, then hammer the steel spikes through Rock Lock and into the ground.