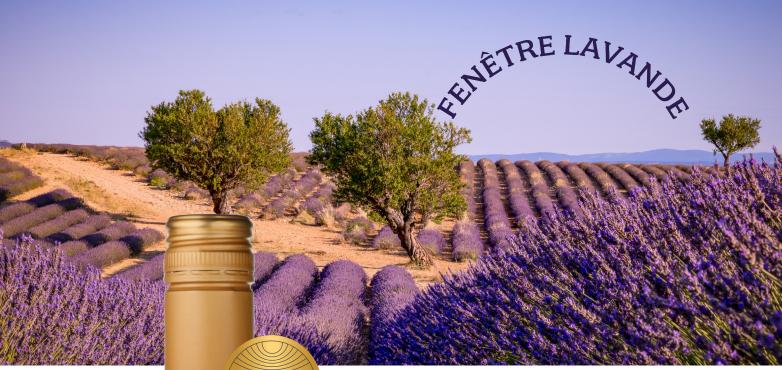

## **ABOUT THE WINERY**

Fenêtre Lavande wines transport you to the picturesque ambiance of a French chateau enveloped by fields of fragrant lavender. Like a glimpse through an open window, each bottle offers a sensory journey to the heart of Provence. These wines are an elegant reflection of the beauty and tranquility found in the lavender-scented landscapes, capturing the essence of the region's terroir. With every sip, Fenêtre Lavande wines invite you to savour the charm and sophistication of the French countryside, making them a perfect choice for those seeking a taste of Provence's timeless allure.