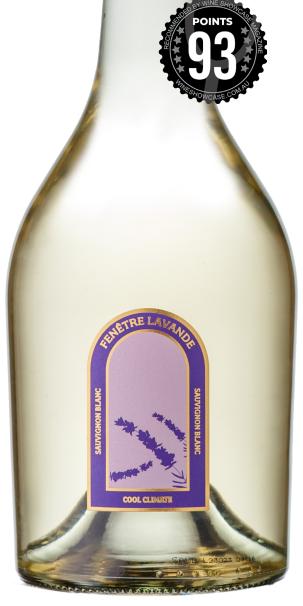

# **SAUVIGNON BLANC** LIMESTONE COAST 2022

REGION LIMESTONE COAST

## VARIETAL

**100% SAUVIGNON** BLANC

#### **ANALYSIS** 12.5% ALC/VOL

### **TASTING NOTES**

With an attractive bouquet of fresh lychee and passionfruit aromas, this lively Sauvignon Blanc displays undertones of tropical and citrus fruits in the backdrop, making for a refreshing palate and citric finish.