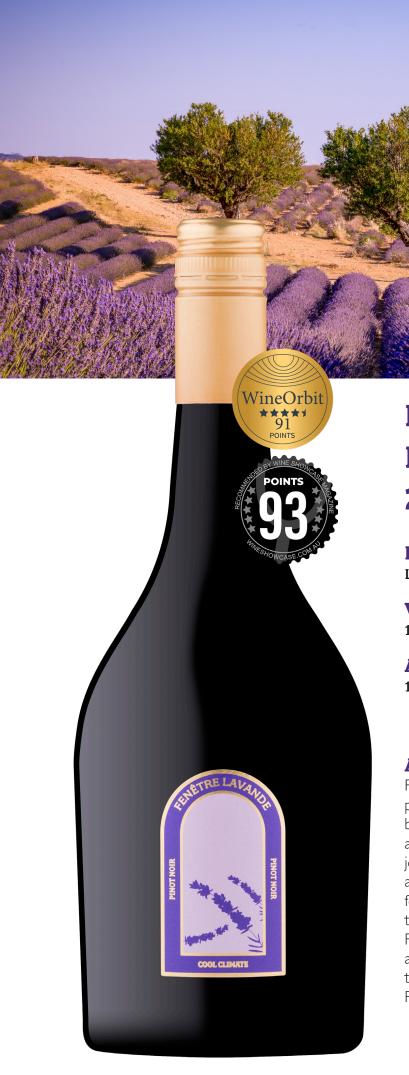

## PINOT NOIR LIMESTONE COAST 2022

ENETRE LAVANDA

**REGION**LIMESTONE COAST

**VARIETAL**100% PINOT NOIR

**ANALYSIS** 14.5% ALC/VOL

## **ABOUT THE WINERY**

Fenêtre Lavande wines transport you to the picturesque ambiance of a French chateau enveloped by fields of fragrant lavender. Like a glimpse through an open window, each bottle offers a sensory journey to the heart of Provence. These wines are an elegant reflection of the beauty and tranquility found in the lavender-scented landscapes, capturing the essence of the region's terroir. With every sip, Fenêtre Lavande wines invite you to savour the charm and sophistication of the French countryside, making them a perfect choice for those seeking a taste of Provence's timeless allure.