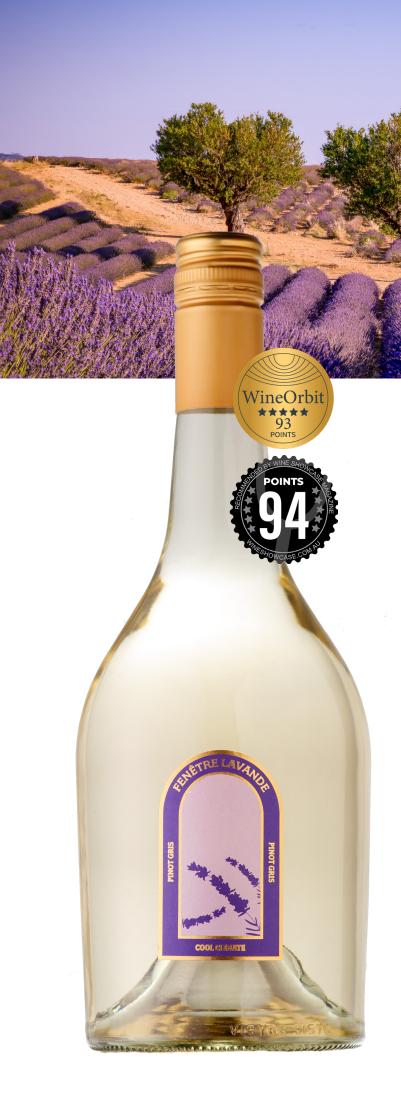

## PINOT GRIS LIMESTONE COAST 2023

ENETRE LAVANDA

**REGION**LIMESTONE COAST

**VARIETAL**100% PINOT GRIS

**ANALYSIS** 12.5% ALC/VOL

## **ABOUT THE WINERY**

Fenêtre Lavande wines transport you to the picturesque ambiance of a French chateau enveloped by fields of fragrant lavender. Like a glimpse through an open window, each bottle offers a sensory journey to the heart of Provence. These wines are an elegant reflection of the beauty and tranquility found in the lavender-scented landscapes, capturing the essence of the region's terroir. With every sip, Fenêtre Lavande wines invite you to savour the charm and sophistication of the French countryside, making them a perfect choice for those seeking a taste of Provence's timeless allure.