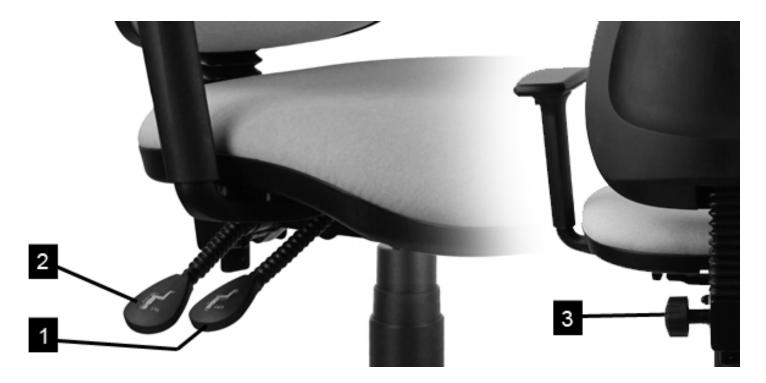

## 1) Seat Height Adjustment

Raise lever to raise or lower height of seat.

### 2) Back Angle Adjustment

Raise lever to set seat angle, push down to lock into desired position.

#### 3) Back Height Adjustment

Rotate handwheel anti-clockwise before moving back to desired height. Rotate handwheel clockwise to lock into desired position.

\* Please note that this product carries a maximum weight limit of 150kg \*