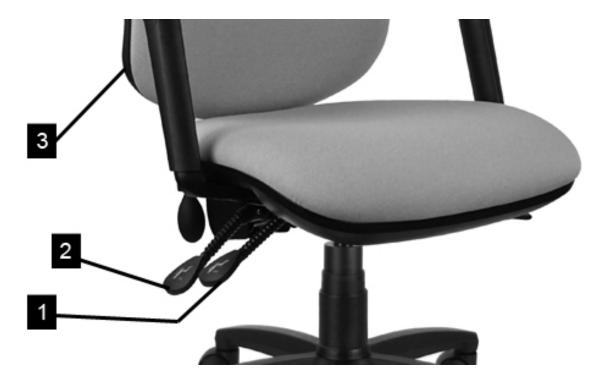

## 1) Seat Height Adjustment

Raise lever to raise or lower height of seat.

### 2) Back Angle Adjustment

Raise lever to set independent back angle, push down to lock into desired position.

#### 3) Back Height Adjustment

Raiser the back to desired height and release to set position. Raise back all the way to the top and release to reset the back position to the lowest point.

\* Please note that this product carries a maximum weight limit of 150kg \*