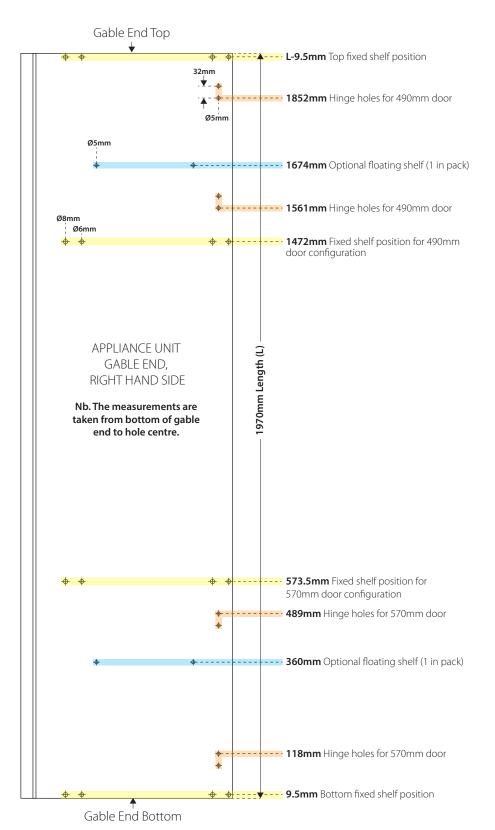

### **Appliance Unit:** Single Oven

Nb. Additional holes needed for this configuration, please see below.

Hole positions key:

Fixed shelves
Hinges

Floating shelves