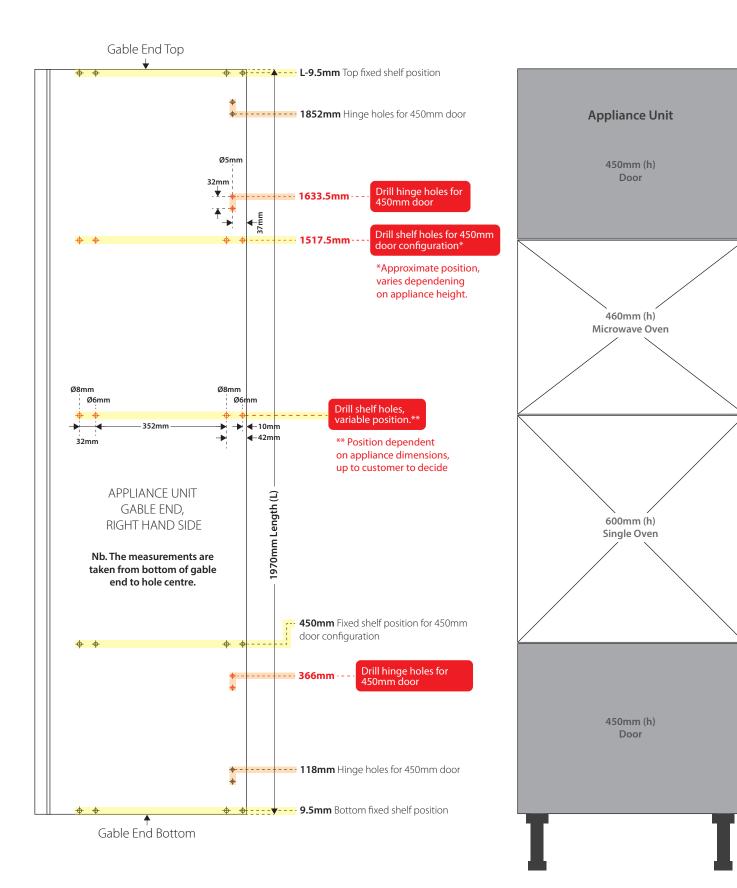

#### **Appliance Unit:**

Single Oven + 460mm Microwave

Nb. Additional holes needed for this configuration, please see below.

Hole positions key:

Fixed shelves
Hinges