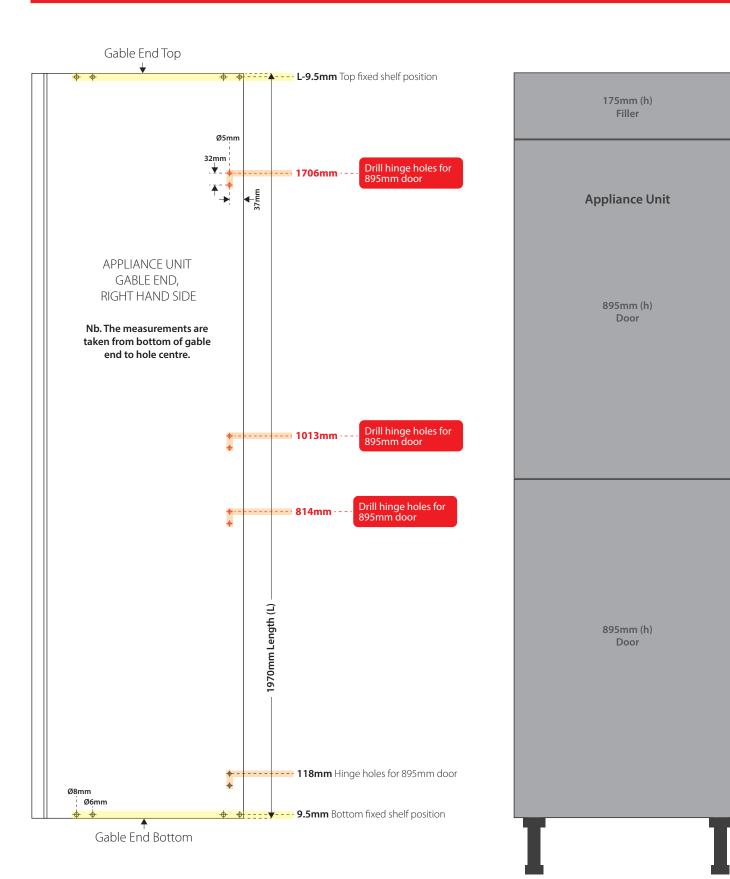

#### **Appliance Unit:**

50/50 Fridge/Freezer with 895mm doors

Nb. Additional holes needed for this configuration, please see below.

Hole positions key:

Fixed shelves
Hinges