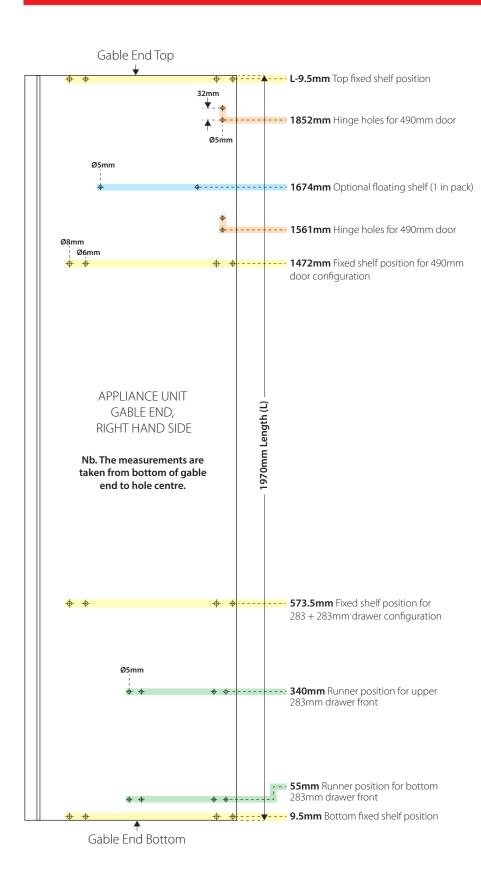

## PRE-DRILLED HOLE POSITIONS Appliance Unit: Double Oven Hole positions key: Fixed shelves Hinges Floating shelves

#### **Appliance Unit:**

Double oven with 283mm drawers x 2

#### Hole positions key:

Fixed shelves

Drawer runners

Hinges

Floating shelves