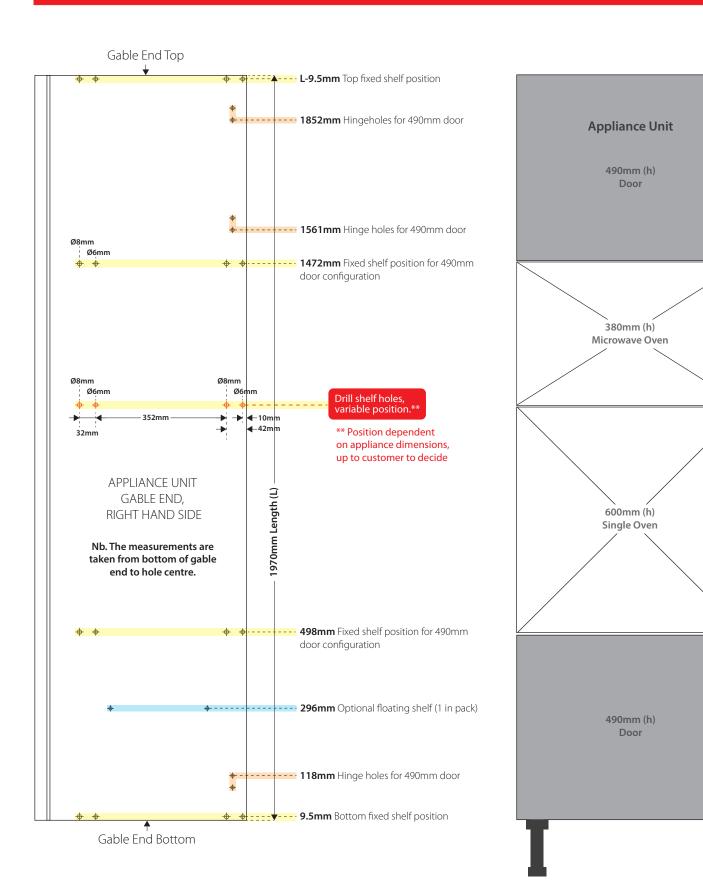

#### **Appliance Unit:**

Single Oven + 380mm Microwave

Nb. Additional holes needed for this configuration, please see below.

Hole positions key:

Fixed shelves
Hinges

Floating shelves