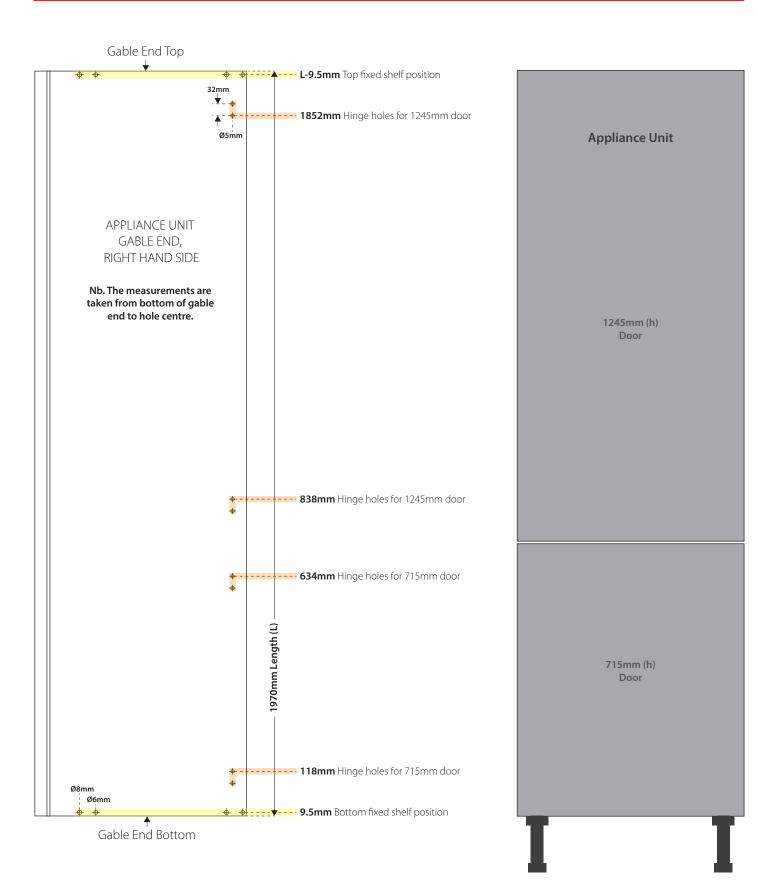

# PRE-DRILLED HOLE POSITIONS Appliance Unit: 70/30 Fridge/Freezer Hole positions key: Fixed shelves Hinges