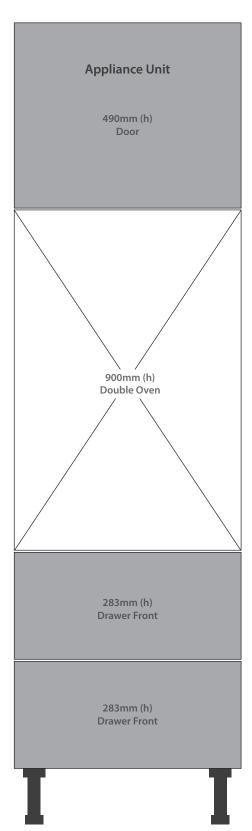

PRE-DRILLED HOLE POSITIONS Appliance Unit: Double Oven Hole positions key: Fixed shelves Hinges Floating shelves





### **Appliance Unit:** Single Oven

Nb. Additional holes needed for this configuration, please see below.

Hole positions key:

Fixed shelves
Hinges

Floating shelves



#### **Appliance Unit:**

Single Oven + 380mm Microwave

Nb. Additional holes needed for this configuration, please see below.

Hole positions key:

Fixed shelves
Hinges

Floating shelves



#### **Appliance Unit:**

Single Oven + 460mm Microwave

Nb. Additional holes needed for this configuration, please see below.

Hole positions key:

Fixed shelves
Hinges



#### **Appliance Unit:**

Double oven with 283mm drawers x 2

#### Hole positions key:

Fixed shelves

Drawer runners

Hinges

Floating shelves





#### **Appliance Unit:**

Single oven with 355mm drawers x 2

Nb. Additional holes needed for this configuration, please see below.

Hole positions key:

Fixed shelves

Drawer runners

Hinges

Floating shelves