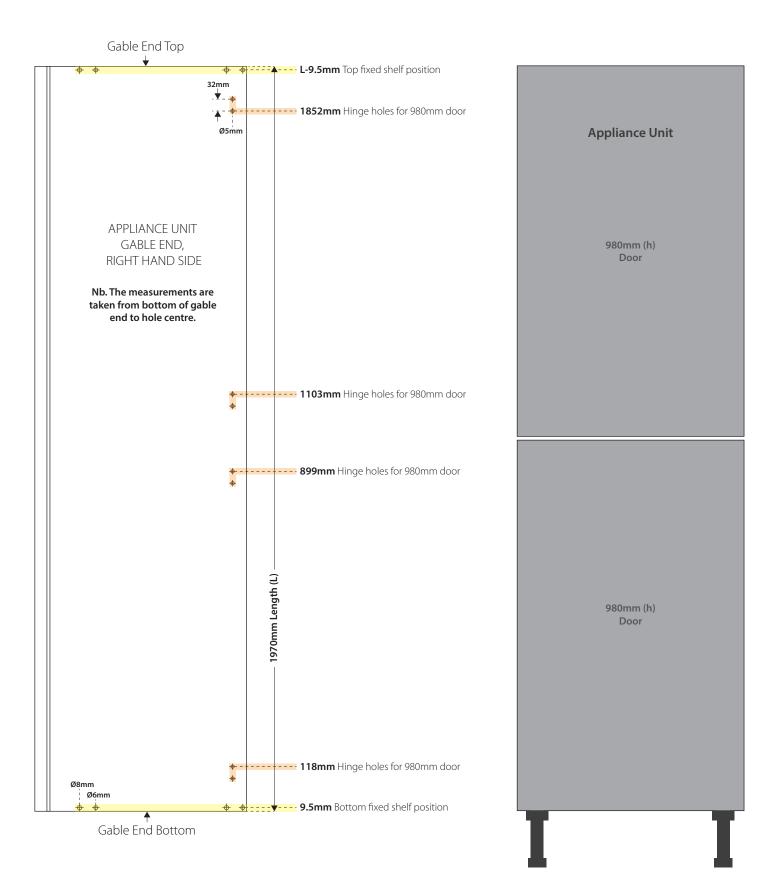

# PRE-DRILLED HOLE POSITIONS Appliance Unit: 70/30 Fridge/Freezer Hole positions key: Fixed shelves Hinges