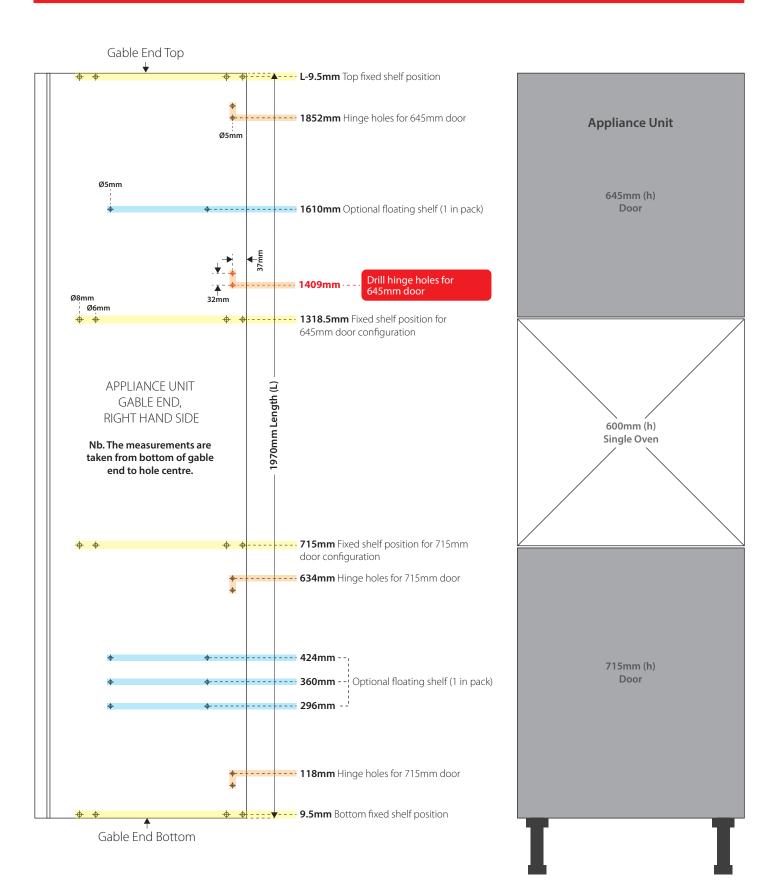

### **Appliance Unit:** Single Oven

Nb. Additional holes needed for this configuration, please see below.

Hole positions key:

Fixed shelves
Hinges

Floating shelves