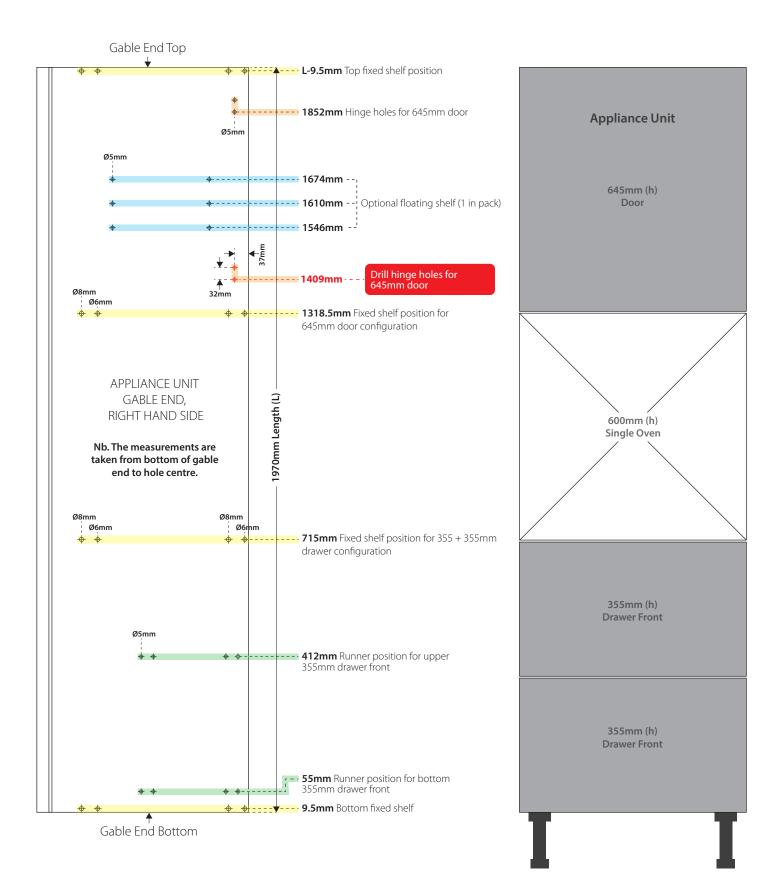

#### **Appliance Unit:**

Single oven with 355mm drawers x 2

Nb. Additional holes needed for this configuration, please see below.

Hole positions key:

Fixed shelves

Drawer runners

Hinges

Floating shelves

#### Hole positions key:

Fixed shelves

Drawer runners

Hinges

Floating shelves