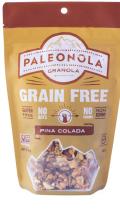

# PINA COLADA

INGREDIENTS: DRIED COCONUT\*, ALMONDS, HONEY\*, MAPLE SYRUP\*, COCONUT OIL\*, SUNFLOWER SEEDS\*, PEPITAS\*, PECANS, FLAX SEEDS\*, DRIED PINEAPPLE\*, VANILLA EXTRACT.

\*Denotes Organic ingredient