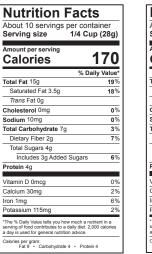

| Denotes | organic | ingreateric |  |
|---------|---------|-------------|--|
|         |         |             |  |
|         |         |             |  |

| Nutrition Fa                                                                                                                    | cts                |
|---------------------------------------------------------------------------------------------------------------------------------|--------------------|
| About 10 servings per o                                                                                                         |                    |
| Serving size 1/4                                                                                                                | Cup (28g)          |
| Amount per serving                                                                                                              |                    |
| Calories                                                                                                                        | 170                |
|                                                                                                                                 | 6 Daily Value*     |
| Total Fat 15g                                                                                                                   | 19%                |
| Saturated Fat 3.5g                                                                                                              | 18%                |
| Trans Fat 0g                                                                                                                    |                    |
| Cholesterol Omg                                                                                                                 | 0%                 |
| Sodium 10mg                                                                                                                     | 0%                 |
| Total Carbohydrate 7g                                                                                                           | 3%                 |
| Dietary Fiber 2g                                                                                                                | 7%                 |
| Total Sugars 4g                                                                                                                 |                    |
| Includes 4g Added Suga                                                                                                          | irs 8%             |
| Protein 4g                                                                                                                      |                    |
| Vitamin D 0mcg                                                                                                                  | 0%                 |
| Calcium 30mg                                                                                                                    | 2%                 |
| Iron 1mg                                                                                                                        | 6%                 |
| Potassium 0mg                                                                                                                   | 0%                 |
| *The % Daily Value tells you how much<br>serving of food contributes to a daily di<br>a day is used for general nutrition advic | et. 2,000 calories |
| Calories per gram:<br>Fat 9 • Carbohydrate 4 • F                                                                                | Protein 4          |