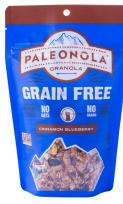

### CINNAMON BLUEBERRY

INGREDIENTS: DRIED COCONUT\*, ALMONDS, MAPLE SYRUP\*, COCONUT OIL\*, FREEZE DRIED BLUEBERRIES\*, PECANS, CINNAMON, VANILLA EXTRACT.

\*Denotes Organic ingredient

|                                                                                                                                            | g/ab<br>1/4 C |
|--------------------------------------------------------------------------------------------------------------------------------------------|---------------|
| Amount per serving<br>Calories                                                                                                             | 16            |
|                                                                                                                                            | aily Va       |
| Total Fat 14g                                                                                                                              |               |
| Saturated Fat 8g                                                                                                                           |               |
| Trans Fat 0g                                                                                                                               |               |
| Cholesterol Omg                                                                                                                            |               |
| Sodium Omg                                                                                                                                 |               |
| Total Carbohydrate 9g                                                                                                                      |               |
| Dietary Fiber 3g                                                                                                                           |               |
| Total Sugars 4g                                                                                                                            |               |
| Includes 2g Added Sugars                                                                                                                   |               |
| Protein 3g                                                                                                                                 |               |
| Vitamin D 0mcg                                                                                                                             |               |
| Calcium 38mg                                                                                                                               |               |
| Iron 1mg                                                                                                                                   |               |
| Potassium 143mg                                                                                                                            |               |
| *The % Daily Value tells you how much a n<br>serving of food contributes to a daily diet. 2<br>a day is used for general nutrition advice. |               |
| Calories per gram:<br>Fat 9 • Carbohydrate 4 • Prote                                                                                       |               |