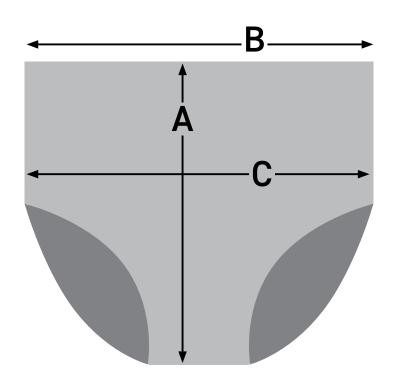

## SIZING CHART: FULL BRIEFS

| Garment measurements (cm) | 16/18 | 20/22 | 24/26 | 28/30 | 32/34 | 36/38 | 40/42 | 44/46 | 48/50 |
|---------------------------|-------|-------|-------|-------|-------|-------|-------|-------|-------|
| A LENGTH (CM)             | 41    | 43    | 45    | 47    | 49    | 51    | 53    | 55    | 57    |
| B WAIST (CM)              | 83    | 91    | 99    | 107   | 118   | 123   | 129   | 136   | 140   |
| C HIP (CM)                | 106   | 110   | 116   | 118   | 124   | 126   | 132   | 139   | 144   |