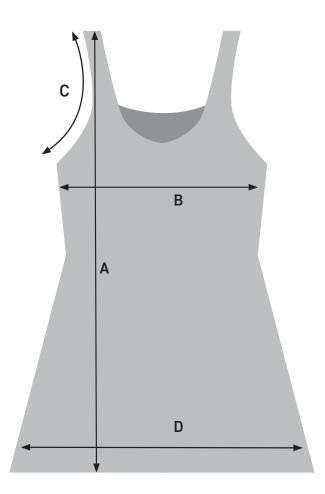

## SIZING CHART: SWIMDRESS (Note - Half width: double the measurement for full circumference)

| Garment measurements (cm) | 16/18 | 20/22 | 24/26 | 28/30 | 32/34 | 36/38 | 40/42 | 44/46 | 48/50 |
|---------------------------|-------|-------|-------|-------|-------|-------|-------|-------|-------|
| A. LENGTH OF GARMENT      | 95    | 96    | 97    | 98    | 99    | 100   | 101   | 102   | 103   |
| B. HALF BUST              | 58    | 62    | 66    | 70    | 74    | 78    | 82    | 86    | 90    |
| C. HALF SLEEVE ARMHOLE    | 32    | 33    | 34    | 35    | 36    | 37    | 38    | 39    | 40    |
| D. HALF HEM               | 88    | 92    | 96    | 100   | 104   | 108   | 112   | 116   | 120   |