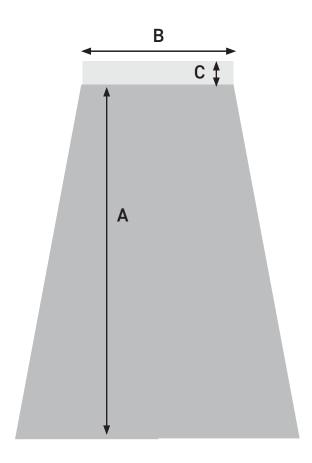

## SIZING CHART: SKIRT (for Half width: double the measurement for full circumference)

| Garment measurements (cm) | 16/18 | 20/22 | 24/26 | 28/30 | 32/34 | 36/38 | 40/42 | 44/46 | 48/50 |
|---------------------------|-------|-------|-------|-------|-------|-------|-------|-------|-------|
| A WAIST TO HEM            | 84    | 85    | 86    | 87    | 88    | 89    | 90    | 91    | 92    |
| B HALF WAIST (Half Width) | 43    | 47    | 51    | 55    | 59    | 63    | 67    | 71    | 75    |
| C WAIST BAND              | 4     | 4     | 4     | 4     | 4     | 4     | 4     | 4     | 4     |