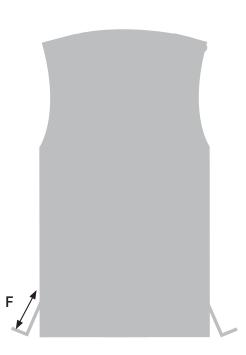

## SIZING CHART: ROUND NECK CAMI (Note - Half width: double the measurement for full circumference)

| Garment measurements (cm)   | 16/18 | 20/22 | 24/26 | 28/30 | 32/34 | 36/38 | 40/42 | 44/46 | 48/50 |
|-----------------------------|-------|-------|-------|-------|-------|-------|-------|-------|-------|
| A Shoulder to Hem           | 75    | 76    | 77    | 78    | 79    | 80    | 81    | 82    | 83    |
| B Bust Relaxed (half width) | 59    | 61    | 63    | 65    | 67    | 69    | 71    | 73    | 75    |
| C Shoulder Width            | 40    | 41    | 42    | 43    | 44    | 45    | 46    | 47    | 48    |
| D Armhole (half width)      | 30    | 31    | 32    | 33    | 34    | 35    | 36    | 37    | 38    |
| E Hem (half width)          | 78    | 79    | 80    | 81    | 82    | 83    | 84    | 85    | 86    |
| F Side Split                | 10    | 10    | 10    | 10    | 10    | 10    | 10    | 10    | 10    |