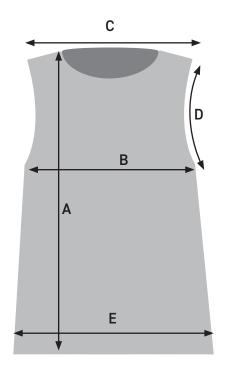

## SIZING CHART: ROUND NECK CAMI (Note - Half width: double the measurement for full circumference)

| Garment measurements (cm)   | 16/18 | 20/22 | 24/26 | 28/30 | 32/34 | 36/38 | 40/42 | 44/46 | 48/50 |
|-----------------------------|-------|-------|-------|-------|-------|-------|-------|-------|-------|
| A Shoulder to Hem           | 75    | 76    | 77    | 78    | 79    | 80    | 81    | 82    | 83    |
| B Bust Relaxed (half width) | 59    | 61    | 63    | 65    | 67    | 69    | 71    | 73    | 75    |
| C Shoulder Width            | 40    | 41    | 42    | 43    | 44    | 45    | 46    | 47    | 48    |
| D Armhole (half width)      | 30    | 31    | 32    | 33    | 34    | 35    | 36    | 37    | 38    |
| E Hem (half width)          | 78    | 79    | 80    | 81    | 82    | 83    | 84    | 85    | 86    |
| F Side Split                | 10    | 10    | 10    | 10    | 10    | 10    | 10    | 10    | 10    |