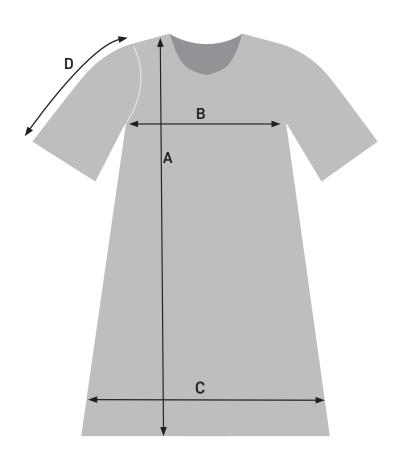

## SIZING CHART: NIGHTIE (Note - Half width: double the measurement for full circumference)

| Garment measurements (cm)    | 16/18 | 20/22 | 24/26 | 28/30 | 32/34 | 36/38 | 40/42 | 44/46 | 48/50 |
|------------------------------|-------|-------|-------|-------|-------|-------|-------|-------|-------|
| A Shoulder to Hem            | 134   | 136   | 137   | 138   | 139   | 140   | 142   | 142   | 142   |
| B Bust Relaxed               | 62    | 66    | 70    | 74    | 78    | 82    | 86    | 90    | 94    |
| C Hem (above frill)          | 80    | 84    | 88    | 92    | 96    | 100   | 104   | 108   | 112   |
| D Sleeve Length (with frill) | 29    | 30    | 31    | 32    | 33    | 34    | 35    | 36    | 37    |