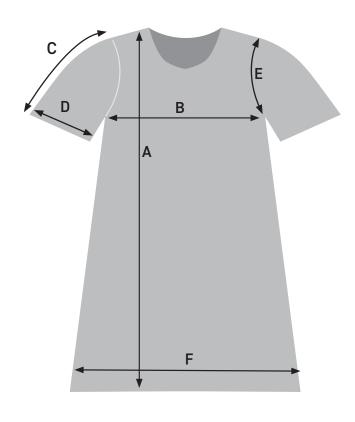

## SIZING CHART: DRESS (Note - Half width: double the measurement for full circumference)

| Garment measurements (cm) | 16/18 | 20/22 | 24/26 | 28/30 | 32/34 | 36/38 | 40/42 | 44/46 | 48/50 |
|---------------------------|-------|-------|-------|-------|-------|-------|-------|-------|-------|
| A Shoulder to Hem         | 116   | 117   | 118   | 119   | 120   | 121   | 122   | 123   | 124   |
| B Bust Relaxed            | 62    | 66    | 70    | 74    | 78    | 82    | 86    | 90    | 94    |
| C Sleeve (short sleeve)   | 27    | 28    | 29    | 30    | 31    | 32    | 33    | 34    | 35    |
| D Sleeve Opening          | 26    | 27    | 28    | 29    | 30    | 31    | 32    | 33    | 34    |
| E Armhole (half width)    | 30    | 31    | 32    | 33    | 34    | 35    | 36    | 37    | 38    |
| F Hem                     | 82    | 86    | 90    | 94    | 98    | 102   | 106   | 110   | 114   |