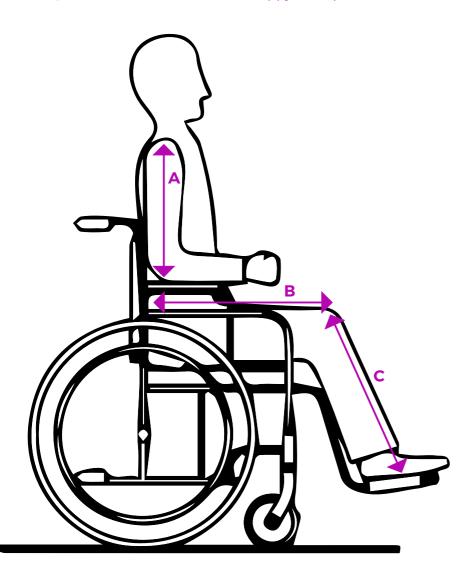

Use this sizing guide as a reference only. This guide will help you determine the approximate size of the blanket you require for a wheelchair or stroller, using the measurements of the individual as the guide.

Please note the outcome of how the blanket sits on the individual will also depend on the size and make of the wheelchair or stroller.

If you would like further assistance with sizing email us at info@mimiblankets.com.au, we're happy to help!

A - top of shoulder to elbow

**B** - back to knee

C - knee to bottom of foot