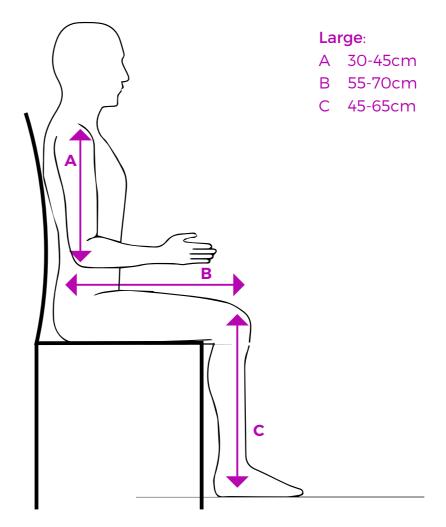

A - top of shoulder to elbow

**B** - back to knee

C - knee to bottom of foot

## Small:

A up to 22cm

B up to 35cm

C up to 30cm

## Medium:

A 20-30cm

B 35-55cm

C 30-45cm