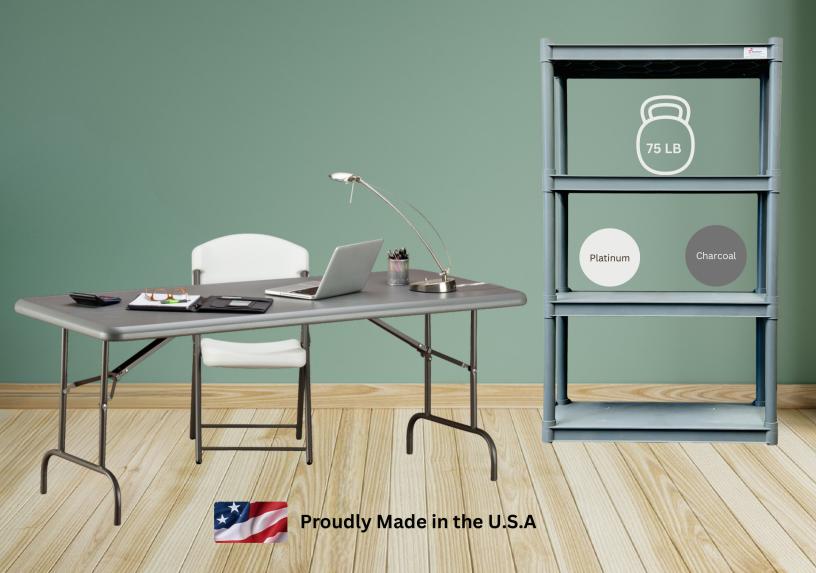

4-Shelf Open Shelving Units

Platinum NSN: 7125-01-667-2784 Charcoal NSN: 7125-01-667-2783 Black NSN: 7125-01-667-2785

Assembled Dimensions: 54"H x 32"W x 13"D

Weight Capacity Per Shelf: 75 LB

5-Shelf Open Shelving Units

Weight Capacity: 350 LB

Four Shelf Charcoal Open Storage

NSN: 7125-01-667-2783 Dimensions: 4 shelves, 54"H Weight Capacity: 75 LB ea. shelf