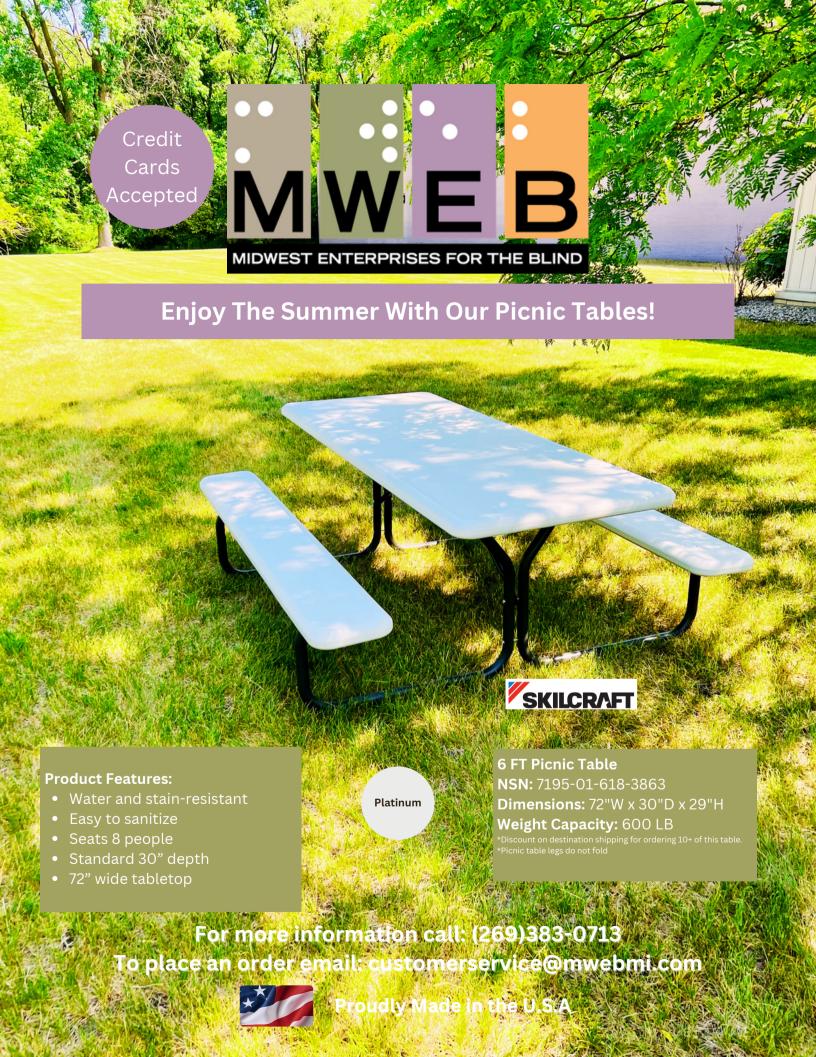

## **Product Features:**

- Great For Individual Work and Eating Stations
- Water and Stain Resistant
- Easy to Sanitize
- Easy to Set Up, Compact For Storage, and easy to carry

Weight Capacity: 600 LB

### **Product Features:**

- Stain resistant and easy to clean
- Lightweight and easy to carry
- Durable blow-molded table tops with heavy gauged steel bracing for added strength
- 30% lighter than standard wood laminate