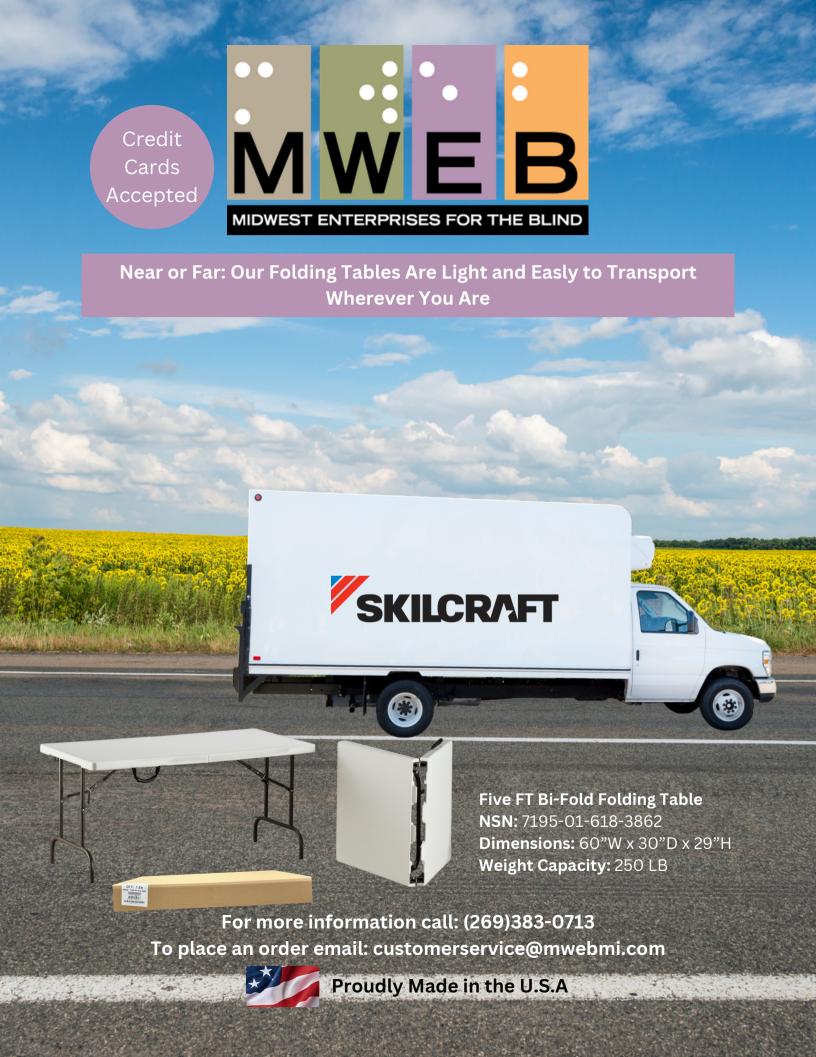

Credit Cards Accepted

# **Proudly Supporting Our Troops!**

Platinum

**NSN:** 7105-01-576-6179

Dimensions: 96"W x 30"D x 29"H

Weight Capacity: 1200 LB

8 FT Platinum Folding Table (Bottom Right)

NSN: 7105-01-697-6847

Dimensions: 96"W x 30"D x 29"H

Weight Capacity: 600 LB