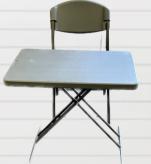

# Platinum Chair 4 pack (Bl)

**NSN:** 7105-01-576-6180

Charcoal Chair 4 Pack (BM)

NSN: 7105-01-663-7983

**Dim:** 19"W x 16"D x 33 1/2"H

Weight Capacity: 350 LBS

For more information call: (269)383-0713

To place an order email: customerservice@mwebmi.com

NSN: 7195-01-618-3866 Dimensions: 72"W x 30"D x 29"H

Weight Capacity: 1200 LB

**Platinum Folding Chair** 

**Single Pack NSN:** 7105-01-697-6031 Four Pack NSN: 7105-01-576-6180 **Dimensions:** 19"W x 16"D x 33 1/2"H