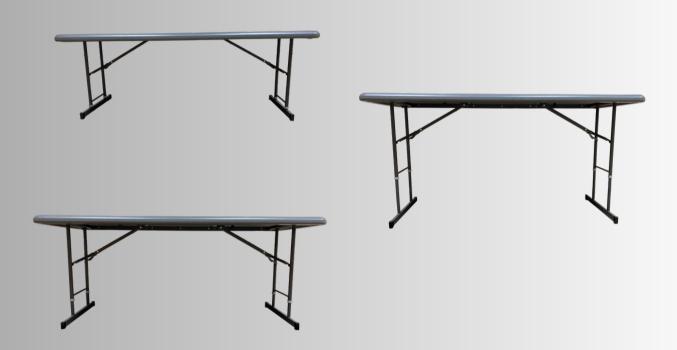

It's that easy!

For more information call: (269)383-0713
To place an order email: customerservice@mwebmi.com

New for 2024: Charcoal Adjustable Folding Tables

## **Product Features:**

- Water and stain-resistant and easy to sanitize.
- 72" wide and 30" deep platinum table.
- Adjustable height from 25" to 35".

Charcoal 6' Adjustable Folding Table

NSN: 7110-01-711-0903

**Dimensions:** 72"W x 30"D x 25-35"H

Weight Capacity: 600 LB

For more information call: (269)383-0713

To place an order email: customerservice@mwebmi.com