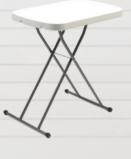

# **Charcoal Personal Table (BM)**

NSN: 7110-01-702-6954

**Dim:** 30"W x 20"D x 25-28"H

Platinum Personal Table (BR)

**NSN:** 7110-01-702-6957

**Dim:** 26"W x 18"D x 25-28"H

Weight Capacity: 25 LBS

Not all spaces are created equal and we can help find the right display kit for your space.

Platinum 30 in Personal Folding Table

**NSN:** 7195-01-618-3864

**Dimensions:** 30"W x 20"D x 25"-28"H

Weight Capacity: 25LBS