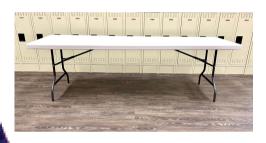

# **Proudly Supporting Our Troops!**

Platinum

**NSN:** 7105-01-576-6179

Dimensions: 96"W x 30"D x 29"H

Weight Capacity: 1200 LB

8 FT Platinum Folding Table (Bottom Right)

NSN: 7105-01-697-6847

Dimensions: 96"W x 30"D x 29"H