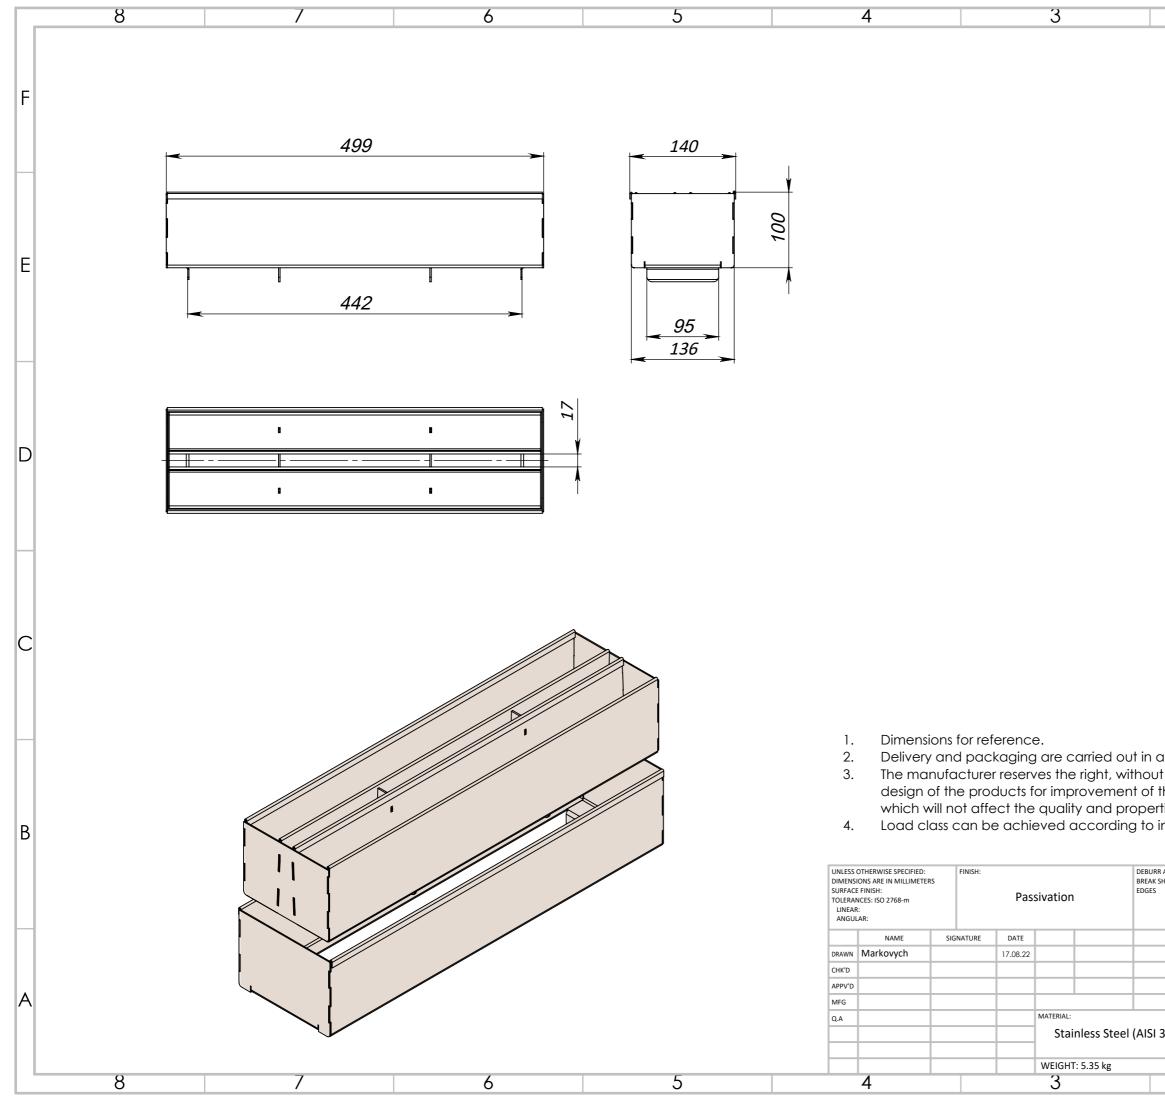

|                                                                                                                                                                                                    |                                                                                                          |      | E |
|----------------------------------------------------------------------------------------------------------------------------------------------------------------------------------------------------|----------------------------------------------------------------------------------------------------------|------|---|
|                                                                                                                                                                                                    |                                                                                                          |      | D |
|                                                                                                                                                                                                    |                                                                                                          |      | Η |
|                                                                                                                                                                                                    |                                                                                                          |      | С |
| accordance with the terms of the contract<br>ut notice to the consumer, to make changes to the<br>their technological and operational parameters,<br>erties of the product.<br>intallation scheme. |                                                                                                          |      | В |
|                                                                                                                                                                                                    |                                                                                                          |      |   |
|                                                                                                                                                                                                    | Stainless Steel Slot Drain Revision<br>T-type H100 Base DN100 Channel<br>A15-C250<br>Load class A15-C250 |      | A |
| 1 304)                                                                                                                                                                                             | 20975-1T-100                                                                                             | A3   |   |
|                                                                                                                                                                                                    | SCALE:1:5 SHEET 1                                                                                        | OF 1 |   |
| <u> </u>                                                                                                                                                                                           |                                                                                                          |      |   |