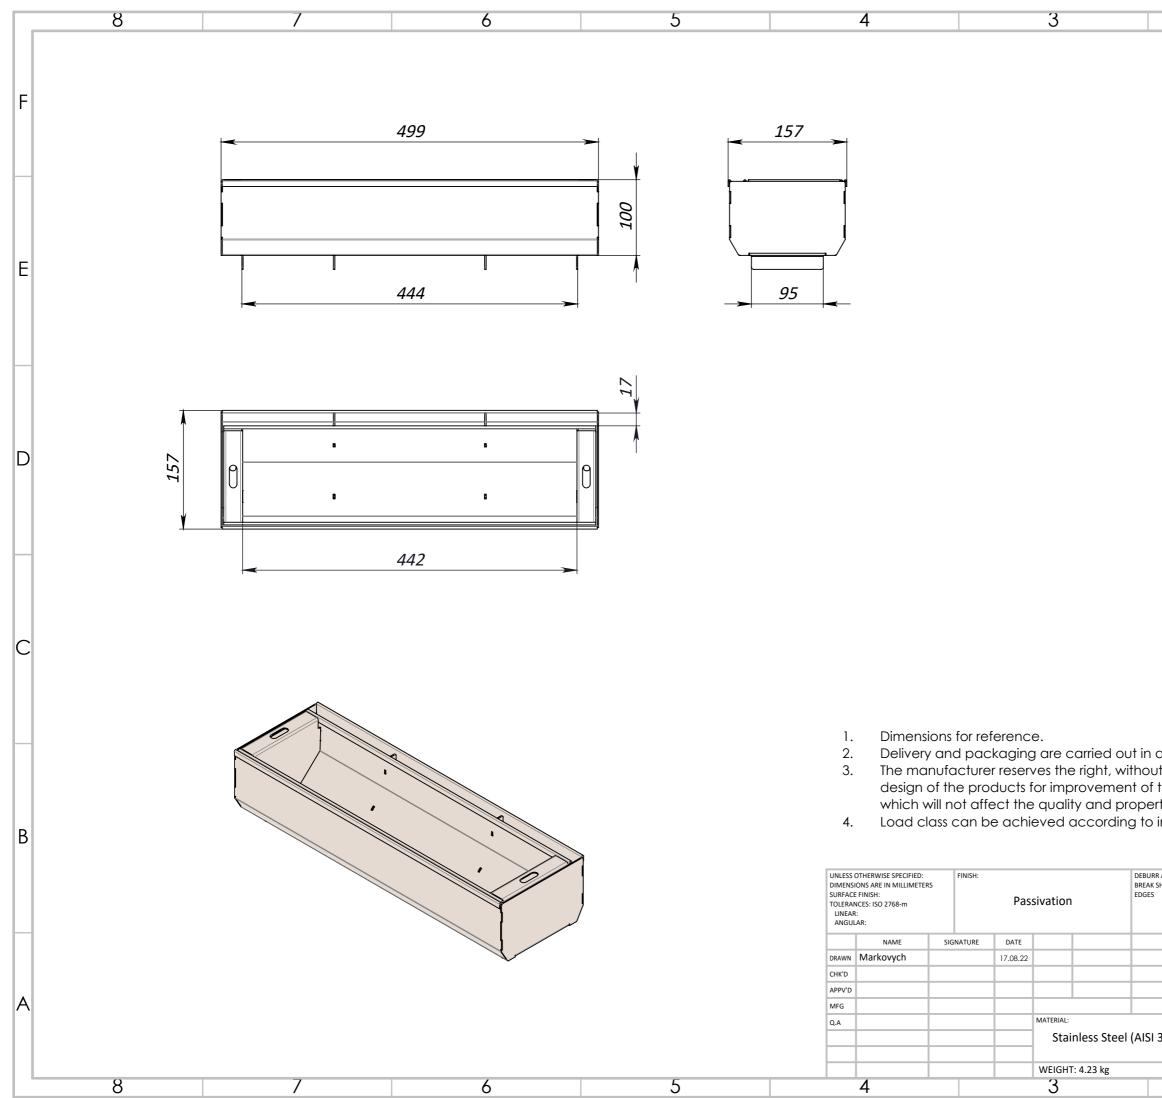

|                                       |                                                                                                                                                                             |                          |                      |     | Е |
|---------------------------------------|-----------------------------------------------------------------------------------------------------------------------------------------------------------------------------|--------------------------|----------------------|-----|---|
|                                       |                                                                                                                                                                             |                          |                      |     | D |
|                                       |                                                                                                                                                                             |                          |                      |     | С |
| out notic<br>If their te<br>erties of | dance with the terms<br>e to the consumer, to<br>echnological and op<br>the product.<br>ion scheme.                                                                         | o make ch<br>erational p | anges to<br>paramete | rs, | В |
| 51 304)                               | TITLE:<br>Stainless Steel Slot Drain Revision<br>L-type H100 Base DN100 Channel<br>A15-C250<br>Load class A15-C250<br>ARTICLE:<br>20975-1L-100<br>SCALE:1:5<br>SHEET 1 OF 1 |                          |                      |     | A |
|                                       | 2                                                                                                                                                                           |                          | 1                    |     |   |