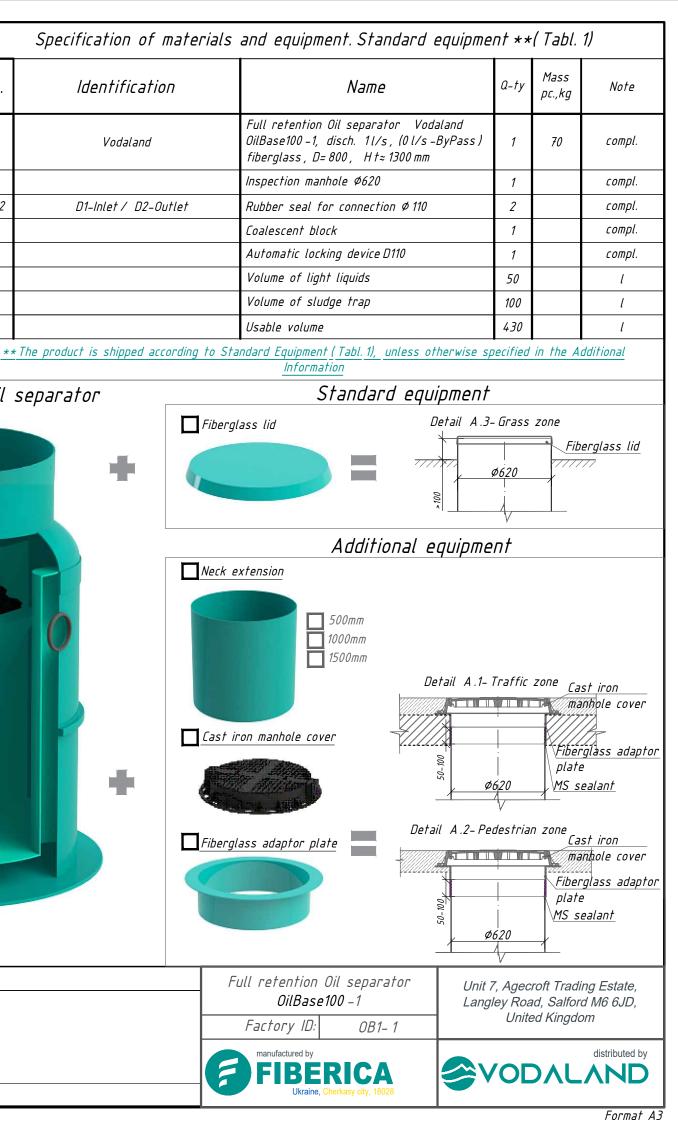

## Full retention Oil separator Vodaland OilBase100 –1 (S 1:16)

Pos. Identification <u>1-1</u> ø620 Detail A Vodaland 1 2 A3.1,3.2 D1-Inlet / D2-Outlet 4 2 5 \*Hst=1000 D1=110 JZ=110 Usable volume <u>3.2</u> <u>3.1</u> Full retention Oil separator 🗌 Fiberglass lid H t≈ 1300 850 800 Neck extension D=800 A - AD1=110 Cast iron manhole cover 3.1 Fiberglass adaptor plate D=800

## Note:

\*H-depth of the inlet connection (in standard equipment H up to 1000 mm. H take a multiple of 50mm.

\*\* The product is shipped according to Standard Equipment (Tabl. 1), unless otherwise specified in the Additional Information .