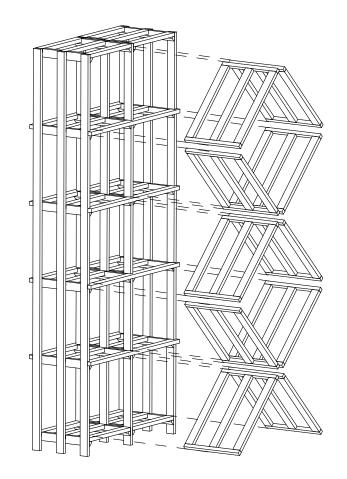

## Step 4

Installing diamond bin inserts.

Place diamond bin inserts into each opening as shown.

*Toll Free: 1-888-253-6807* www.**R**osehill**W**ine**C**ellars.com

Diamond Double Column

4