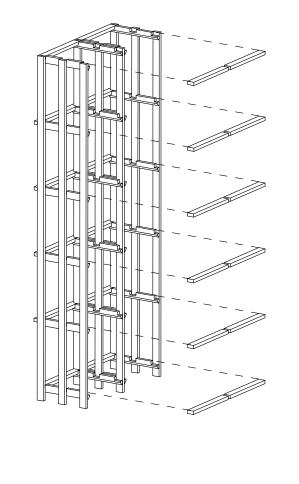

## Step 4

Installing diamond bin inserts.

Place diamond bin inserts into each opening as shown.

*Toll Free: 1-888-253-6807* www.**R**osehill**W**ine**C**ellars.com

Diamond Double Column

4