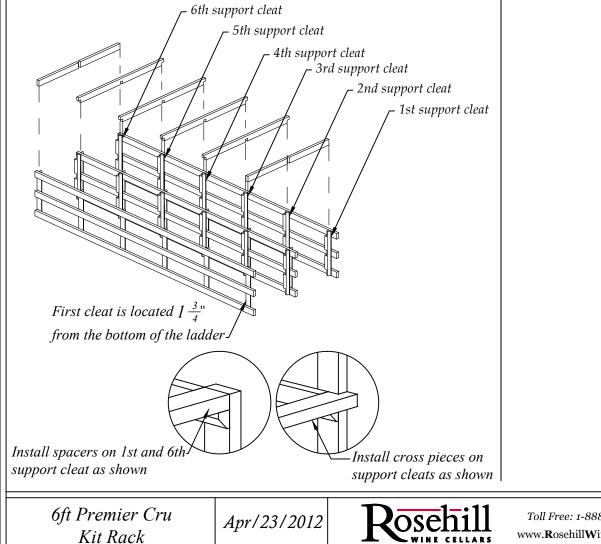

## Step 1

Attaching cross pieces and spacers to the BACK

Place the right and left end ladders on the floor. Nail the cross pieces on the 2nd, 3rd, 4th and 5th support cleat starting from the bottom. Nail spacers on the 1st and 6th support cleat as shown.

#### Attaching FRONT cross pieces and spacers

Nail the cross pieces under the 2nd, 3rd, 4th and 5th support cleat starting from the bottom. Nail the spacers on the 1st and 6th support cleat as shown.

Install spacers on 1st and  $6th_{\neg}$ support cleat as shown Install cross pieces on supportcleats as shown.