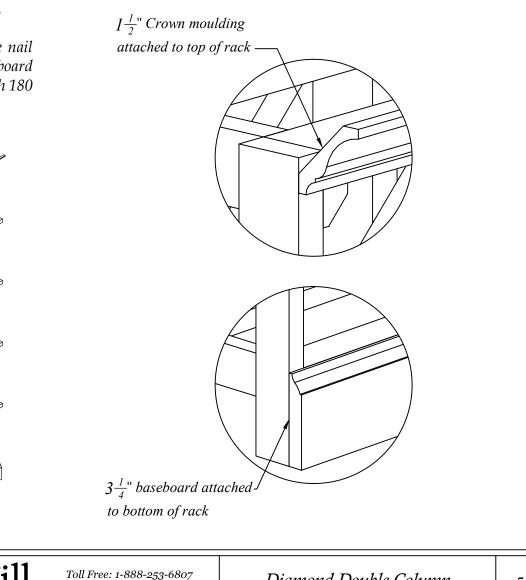

For a professional looking job you can use a nail set to indent the nail heads and wood filler to fill in the nail holes on the front cleats, baseboard and crown moulding. Give the part that was filled a light sanding with 180 grit sandpaper.