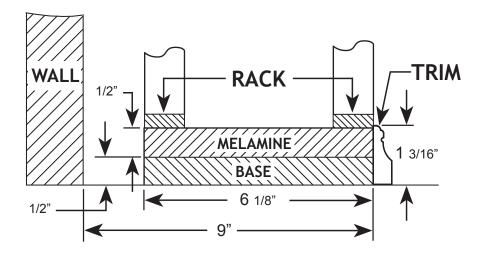

### ATTACHING RACK TO BASE

To avoid cracking of wood, pre-drill 1/16" holes for screws. Screw through bottom horizontal bars into BASE\* with 7/8" screws or nails (figure A). Shime base to level rack.

Usable as Crown molding

### ADD TRIM TO BASE

### NAIL IN TRIM

**NOTE:** The following instructions are for a corner base that will be wrapped around a wall corner. The method of assembly is the same for a corner base going into a corner, trim goes onto the opposite edge.

Nail through TRIM into BASE at groove to hide nails (figure A).