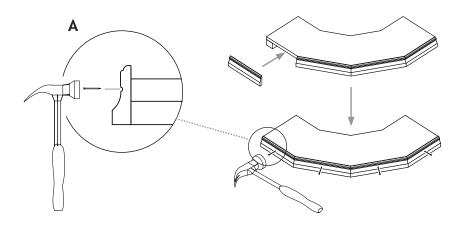

## ASSEMBLE RACK TO BASE

### ATTACHING RACK TO BASE

To avoid cracking of wood, pre-drill 1/16" holes for screws. Screw through bottom horizontal bars into BASE\* with 7/8" screws or nails (figure A). Shime base to level rack.

Usable as Crown molding

Nail through TRIM into BASE at groove to hide nails (figure A).