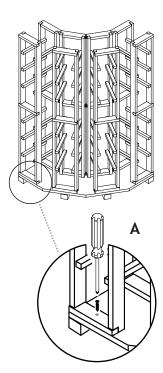

### ATTACHING RACK TO BASE

To avoid cracking of wood, pre-drill 1/16" holes for screws. Screw through bottom horizontal bars into BASE\* with 7/8" screws or nails (figure A). Shime base to level rack.

Usable as Crown molding

Nail through TRIM into BASE at groove to hide nails (figure A).