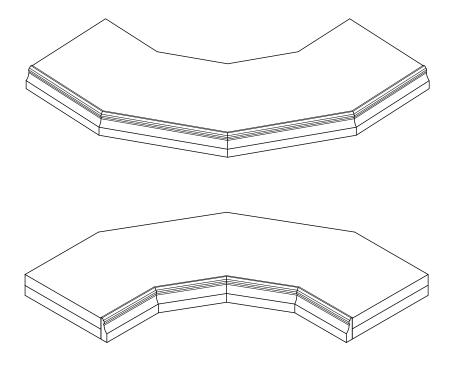

### ATTACHING RACK TO BASE

To avoid cracking of wood, pre-drill 1/16" holes for screws. Screw through bottom horizontal bars into BASE\* with 7/8" screws or nails (figure A). Shime base to level rack.

Usable as Crown molding

Nail through TRIM into BASE at groove to hide nails (figure A).