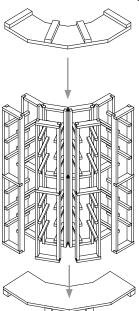

## ASSEMBLE RACK TO BASE

### ATTACHING RACK TO BASE

To avoid cracking of wood, pre-drill 1/16" holes for screws. Screw through bottom horizontal bars into BASE\* with 7/8" screws or nails (figure A). Shime base to level rack.

Usable as Crown molding