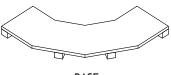

## ASSEMBLE RACK TO BASE

### ATTACHING RACK TO BASE

To avoid cracking of wood, pre-drill 1/16" holes for screws. Screw through bottom horizontal bars into BASE\* with 7/8" screws or nails (figure A). Shime base to level rack.

Usable as Crown molding