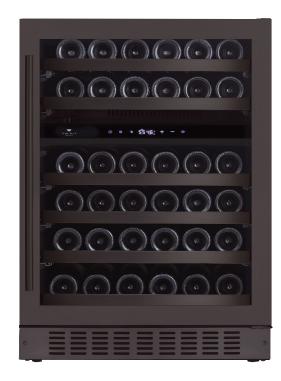

**BLACK STAINLESS** STEEL FRONT

**DESIGN HANDLE** 

## **TECHNICAL FEATURES**

| CAPACITY               | 46 bottles*                                                |
|------------------------|------------------------------------------------------------|
| TEMPERATURE ZONE       | 2 zones                                                    |
| TEMPERATURE            | Upper 5-12 degrees<br>Lower 8-19 degrees                   |
| DIMENSIONS             | H 34 ¼" X W 23 ½" X D 22 ½"<br>H 870mm X W 595mm X D 570mm |
| BUILT-IN<br>DIMENSIONS | H 34 %" X W 23 %" X D 23 %"<br>H 880mm X W 605mm X D 590mm |
| WEIGHT                 | 141 lbs / 64 kg                                            |

## **SPECIFIC FEATURES**

| PROFESSIONNAL USE                  | Yes                            |
|------------------------------------|--------------------------------|
| BUILT-IN OR FREE STANDING          | Yes                            |
| CHARCOAL FILTER                    | Yes                            |
| DOOR                               | Glass door (seamless) UV proof |
| REVERSIBLE DOOR                    | Yes                            |
| DOOR ALARM                         | Yes                            |
| HANDLE                             | Design Handle (16mm)           |
| CONTROL                            | Electronic                     |
| LIGHTING                           | LED Stripes                    |
| SHELVES                            | 5 + 1 half                     |
| SHELVES OPENING                    | 80%                            |
| EXTENSIBLE BALL-BEARING<br>SHELVES | Yes                            |
| CABINET COLOR                      | Black                          |
| VENTILATION GRILL                  | Black stainless steel          |
| PART & LABOR WARRANTY              | 2 years                        |
| COMPRESSOR WARRANTY                | 3 years part only (Embraco)    |