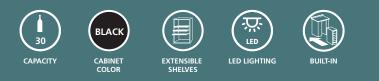

## **TECHNICAL FEATURES**

| CAPACITY         | 28 BOTTLES                                                  |
|------------------|-------------------------------------------------------------|
| DIMENSIONS       | W 15" X H 33 ½" X D 22 ½"<br>W 380 mm X H 850 mm X D 570 mm |
| WEIGHT           | 84 lbs / 38 kg                                              |
| TEMPRATURES      | 5-22 DEGREES                                                |
| TEMPERATURE ZONE | 1 ZONE                                                      |

## **SPECIFIC FEATURES**

| PROFESSIONNAL USE       | YES (HEAVY DUTY)                         |
|-------------------------|------------------------------------------|
| DOOR                    | STAINLESS STEEL GLASS DOOR UV (SEAMLESS) |
| CONTROL                 | ELECTRONIC TACTIL                        |
| CABINET COLOR           | BLACK                                    |
| CHARCOAL FILTER         | YES                                      |
| OPENING                 | 70%                                      |
| SHELVES                 | 6 + 1 HALF                               |
| LIGHTING                | BLUE LED                                 |
| BUILT-IN                | YES                                      |
| SECURITY LOCK           | YES                                      |
| REVERSIBLE DOOR         | YES                                      |
| EXTENSIBLE BALL-BEATING |                                          |
| SHELVES                 | YES                                      |
| VENTILATION GRILL       | INOX                                     |
| PART & LABOR WARRANTY   | 2 YEARS                                  |
| COMPRESSOR WARRANTY     | 3 YEARS ON PARTS                         |
|                         |                                          |