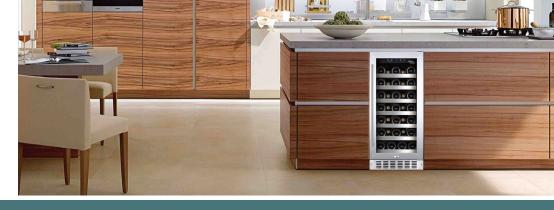

## WC34PLSZ5

## **TECHNICAL FEATURES**

| CAPACITY         | 28 BOTTLES                                                  |
|------------------|-------------------------------------------------------------|
| DIMENSIONS       | W 15" X H 33 ½" X D 22 ½"<br>W 380 mm X H 850 mm X D 570 mm |
| WEIGHT           | 84 lbs / 38 kg                                              |
| TEMPRATURES      | 5-22 DEGREES                                                |
| TEMPERATURE ZONE | 1 ZONE                                                      |

## **SPECIFIC FEATURES**

| PROFESSIONNAL USE       | YES (HEAVY DUTY)                         |
|-------------------------|------------------------------------------|
| DOOR                    | STAINLESS STEEL GLASS DOOR UV (SEAMLESS) |
| CONTROL                 | ELECTRONIC TACTIL                        |
| CABINET COLOR           | BLACK                                    |
| CHARCOAL FILTER         | YES                                      |
| OPENING                 | 70%                                      |
| SHELVES                 | 6 + 1 HALF                               |
| LIGHTING                | BLUE LED                                 |
| BUILT-IN                | YES                                      |
| SECURITY LOCK           | YES                                      |
| REVERSIBLE DOOR         | YES                                      |
| EXTENSIBLE BALL-BEATING |                                          |
| SHELVES                 | YES                                      |
| VENTILATION GRILL       | INOX                                     |
| PART & LABOR WARRANTY   | 2 YEARS                                  |
| COMPRESSOR WARRANTY     | 3 YEARS ON PARTS                         |
|                         |                                          |