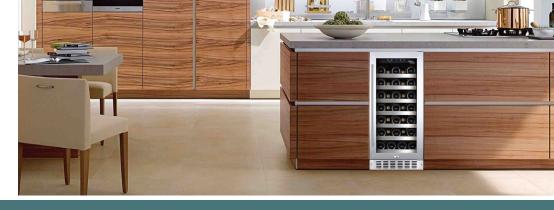

## **TECHNICAL FEATURES**

| CAPACITY         | 30 BOTTLES                                                  |
|------------------|-------------------------------------------------------------|
| DIMENSIONS       | W 15" X H 33 ½" X D 22 ½"<br>W 380 mm X H 850 mm X D 570 mm |
| WEIGHT           | 84 lbs / 38 kg                                              |
| TEMPRATURES      | 5-22 DEGREES                                                |
| TEMPERATURE ZONE | 1 ZONE                                                      |

## **SPECIFIC FEATURES**

| PROFESSIONNAL USE       | YES (HEAVY DUTY)                         |
|-------------------------|------------------------------------------|
| DOOR                    | STAINLESS STEEL GLASS DOOR UV (SEAMLESS) |
| CONTROL                 | ELECTRONIC TACTIL                        |
| CABINET COLOR           | BLACK                                    |
| CHARCOAL FILTER         | YES                                      |
| OPENING                 | 70%                                      |
| SHELVES                 | 6 + 1 HALF                               |
| LIGHTING                | BLUE LED                                 |
| BUILT-IN                | YES                                      |
| SECURITY LOCK           | YES                                      |
| REVERSIBLE DOOR         | YES                                      |
| EXTENSIBLE BALL-BEATING |                                          |
| SHELVES                 | YES                                      |
| VENTILATION GRILL       | INOX                                     |
| PART & LABOR WARRANTY   | 2 YEARS                                  |
| COMPRESSOR WARRANTY     | 3 YEARS ON PARTS                         |
|                         |                                          |