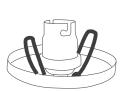

## How to install spring clip shades:

1. Gently squeeze together spring clips.

2. Slot shade over clips to secure into place.