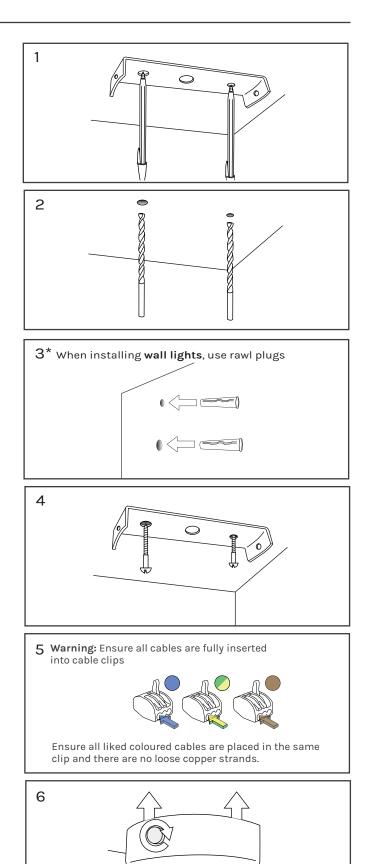

- Shut off the power before installing
- Do NOT exceed the wattage listed on the label
- These lights are for INDOOR USE ONLY
- Always make sure any surface close to the bulb is at least 30mm away to prevent fire hazard
- Ensure fixings are appropriate for the mounting surface
- Screws provided may not be suitable

#### You will need:

- Electric Drill
- Screwdriver