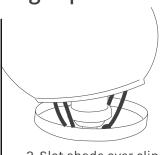

## How to install spring clip shades:

1. Gently squeeze together spring clips.

2. Slot shade over clips to secure into place.