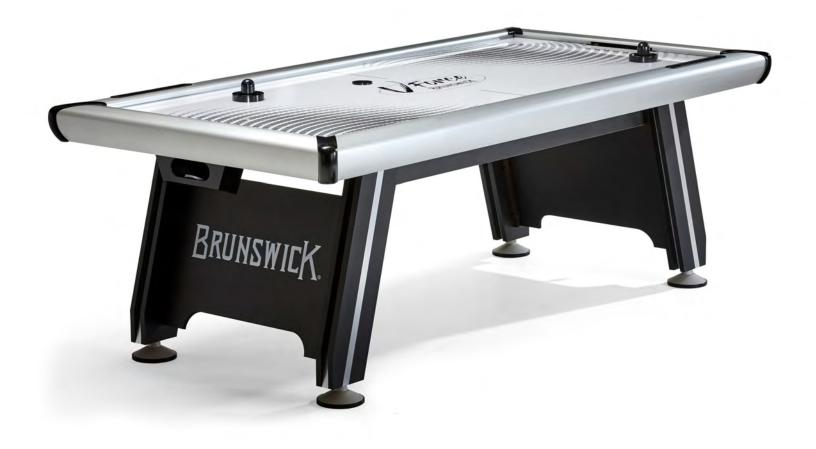

# V-FORCE 2.0™

The table for performance in Air Hockey® since Brunswick invented the game more than 30 years ago, the V-Force 2.0 table features dual abacus scorers and exceptional speed of play. Aluminum rails with powder-coated metal corners accelerate the action. Super slick, scuff-resistant "ice" helps keep the table looking sharp even after hours of intense competition.

# V-FORCE 2.0<sup>™</sup>