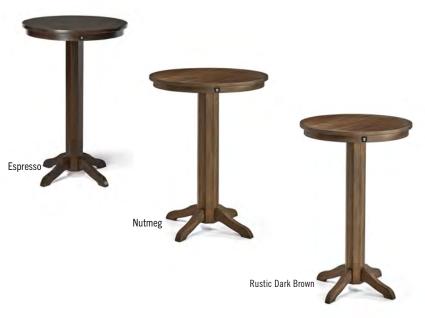

# **PUB TABLE**

With timeless style and comfort, the Traditional Pub Table completes any game room setting. This table features a 30" round top with a smooth finish, a 42" height, and an eclectic prism-shaped solid wood pedestal and base and USB port. Available in espresso, nutmeg and rustic dark brown.

### **SPECIFICATIONS**

| Dimensions (D x H) | 30" x 42" (76.2 x 106.7 cm)               |
|--------------------|-------------------------------------------|
| Finish Options     | Espresso, Nutmeg and<br>Rustic Dark Brown |