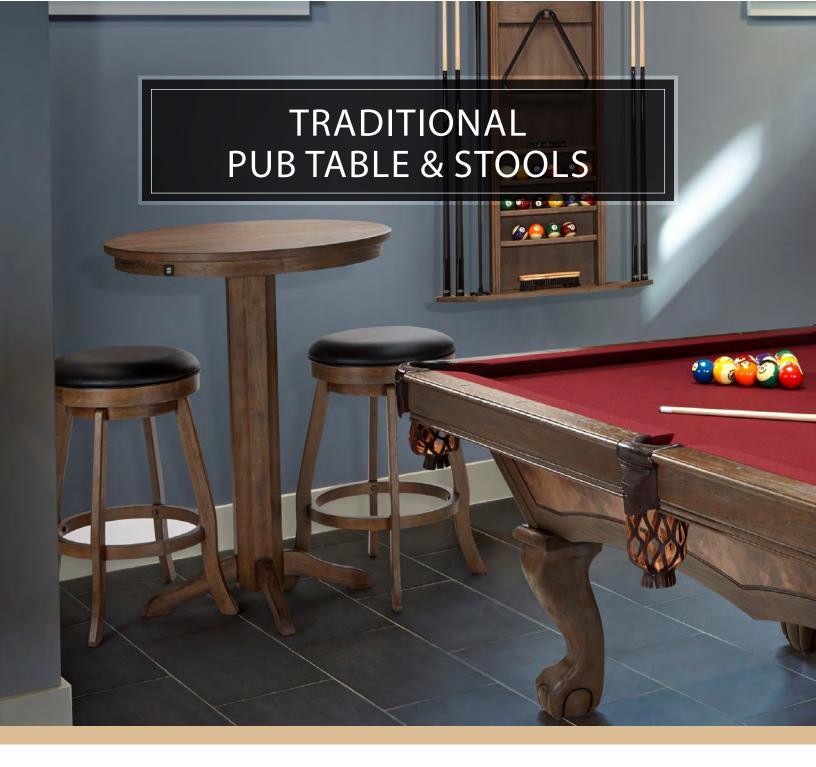

# TRADITIONAL PUB TABLE & STOOLS

Grab a seat around this classic pub table for many enjoyable evenings with family and friends.

Made from beautiful solid hardwood, the Brunswick Traditional Pub Table offers timeless style and comfort.

When paired with the Brunswick Backless Bar Stools, this set will add casual elegance to any game room.