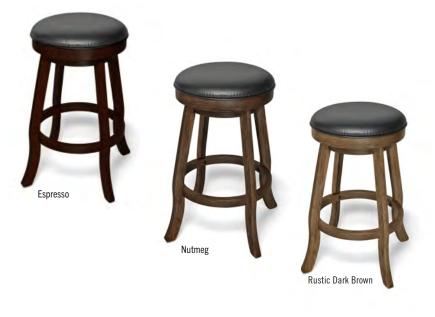

#### **PUB STOOLS**

Constructed from solid wood with a cushioned seat that swivels, the Traditional Backless Pub Stools perfectly complement your favorite billiard table or other game room furnishings. You'll sit comfortably on the 30" high seat of man-made materials. Available in espresso, nutmeg and rustic dark brown finish.

#### **SPECIFICATIONS**

| Seat Height    | 30" (76.2 cm)        |
|----------------|----------------------|
| Finish Options | Espresso, Nutmeg and |
|                | Rustic Dark Brown    |