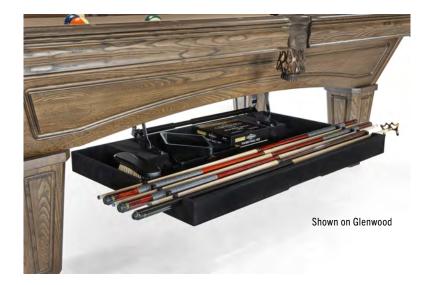

# STORAGE DRAWER

The Storage Drawer is attached to the underside of your Brunswick Billiards table and can be used on many of our Brunswick Billiards Table Collection tables in either 8' or 9' options. It will hold all of the items in our Centennial Equipment Set (shown above), including cues stored at full length.