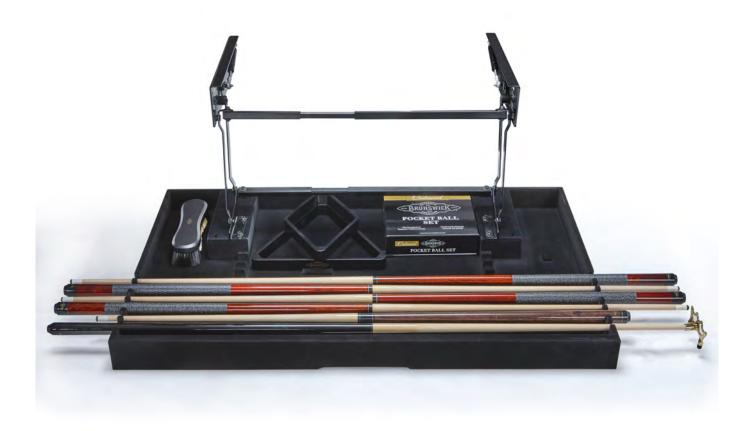

# STORAGE DRAWER

The Storage Drawer is attached to the underside of your Brunswick Billiards table and can be used on many of our Brunswick Billiards Table Collection tables in either 8' or 9' options. It will hold all of the items in our Centennial Equipment Set (shown above), including cues stored at full length.

### **FEATURES**

• Under table storage for all accessories included in our Centennial Equipment Set