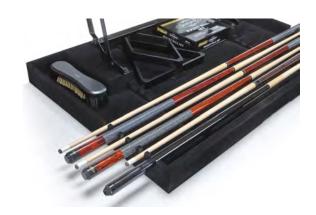

# STORAGE DRAWER

The Storage Drawer is attached to the underside of your Brunswick Billiards table and can be used on many of our Brunswick Billiards Table Collection tables in either 8' or 9' options. It will hold all of the items in our Centennial Equipment Set (shown above), including cues stored at full length.

### **FEATURES**

• Under table storage for all accessories included in our Centennial Equipment Set