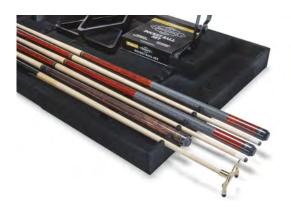

# STORAGE DRAWER

The Storage Drawer is attached to the underside of your Brunswick Billiards table and can be used on many of our Brunswick Billiards Table Collection tables in either 8' or 9' options. It will hold all of the items in our Centennial Equipment Set (shown above), including cues stored at full length.

### **FEATURES**

• Under table storage for all accessories included in our Centennial Equipment Set