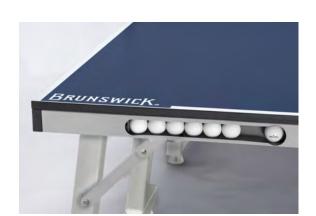

# SMASH 5.0

Our mid-range table tennis model features a dynamic blue playing surface with matching net and net clips. The 18mm-thick playing field provides great stability and performance while built in compartments grant convenient storage for the included two paddle / 3-ball accessory set.