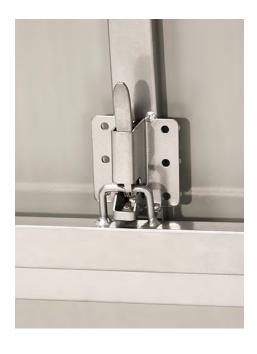

### **FEATURES**

- Blue playing surface with repeat roller coating
- Graphics: white on deck; black on framing; screened
- Premium net, post clamps and a ball & paddle set included
- Folds up for storage; latch (shown, left) holds the table in the upright position