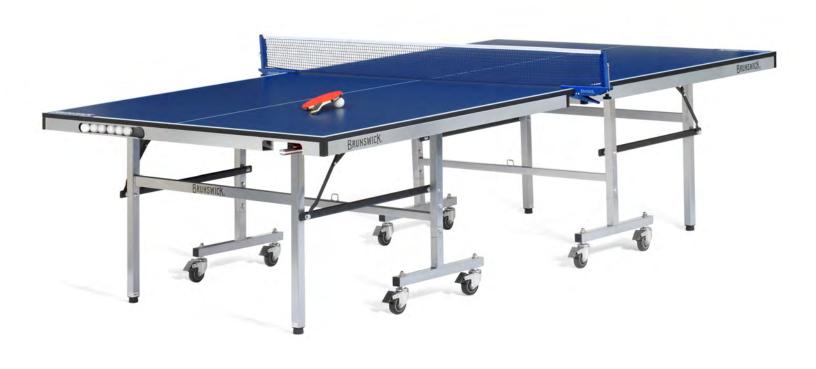

# SMASH 5.0

Our mid-range table tennis model features a dynamic blue playing surface with matching net and net clips. The 18mm-thick playing field provides great stability and performance while built in compartments grant convenient storage for the included two paddle / 3-ball accessory set.

The table features a durable, mobile design with fold-up capacity for easy storage. Some assembly required.