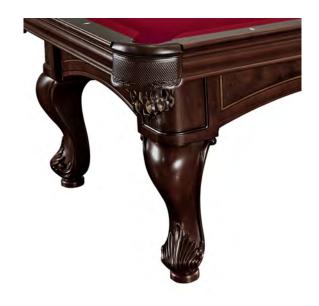

With ornate post legs, and a veneer inlay pattern with an edge molding on the sills, the Santini, with a rich espresso finish, will make a great addition to any home.

### **FEATURES**

- Brunswick Certified Premium 1" Slate
- High Performance<sup>™</sup> Nut Plate Construction
- Brunswick Cushion Rubber
- · Burled Inlay on sills
- Pearlized Plastic Rail Sights