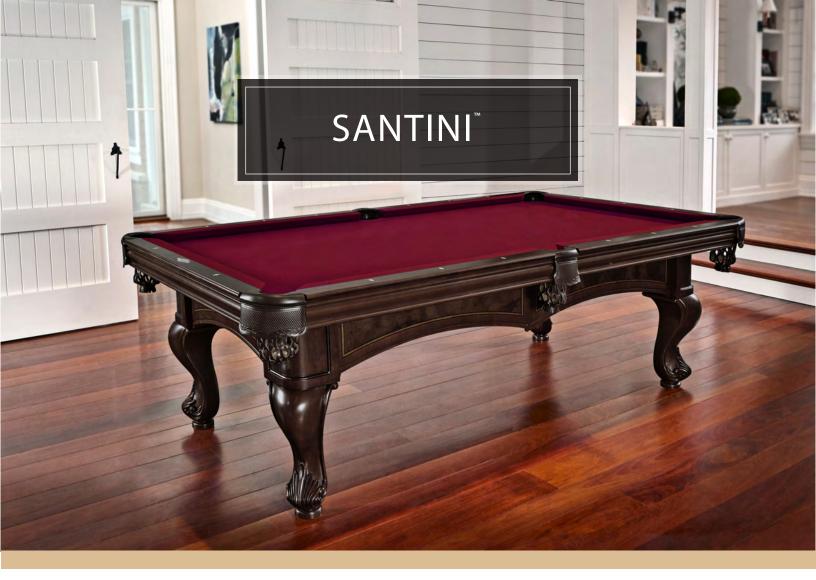

With ornate post legs, and a veneer inlay pattern with an edge molding on the sills, the Santini, with a rich espresso finish, will make a great addition to any home.

# **SANTINI**\*\*

### **FEATURES**

- Brunswick Certified Premium 1" Slate
- High Performance<sup>™</sup> Nut Plate Construction
- Brunswick Cushion Rubber
- · Burled Inlay on sills
- Pearlized Plastic Rail Sights